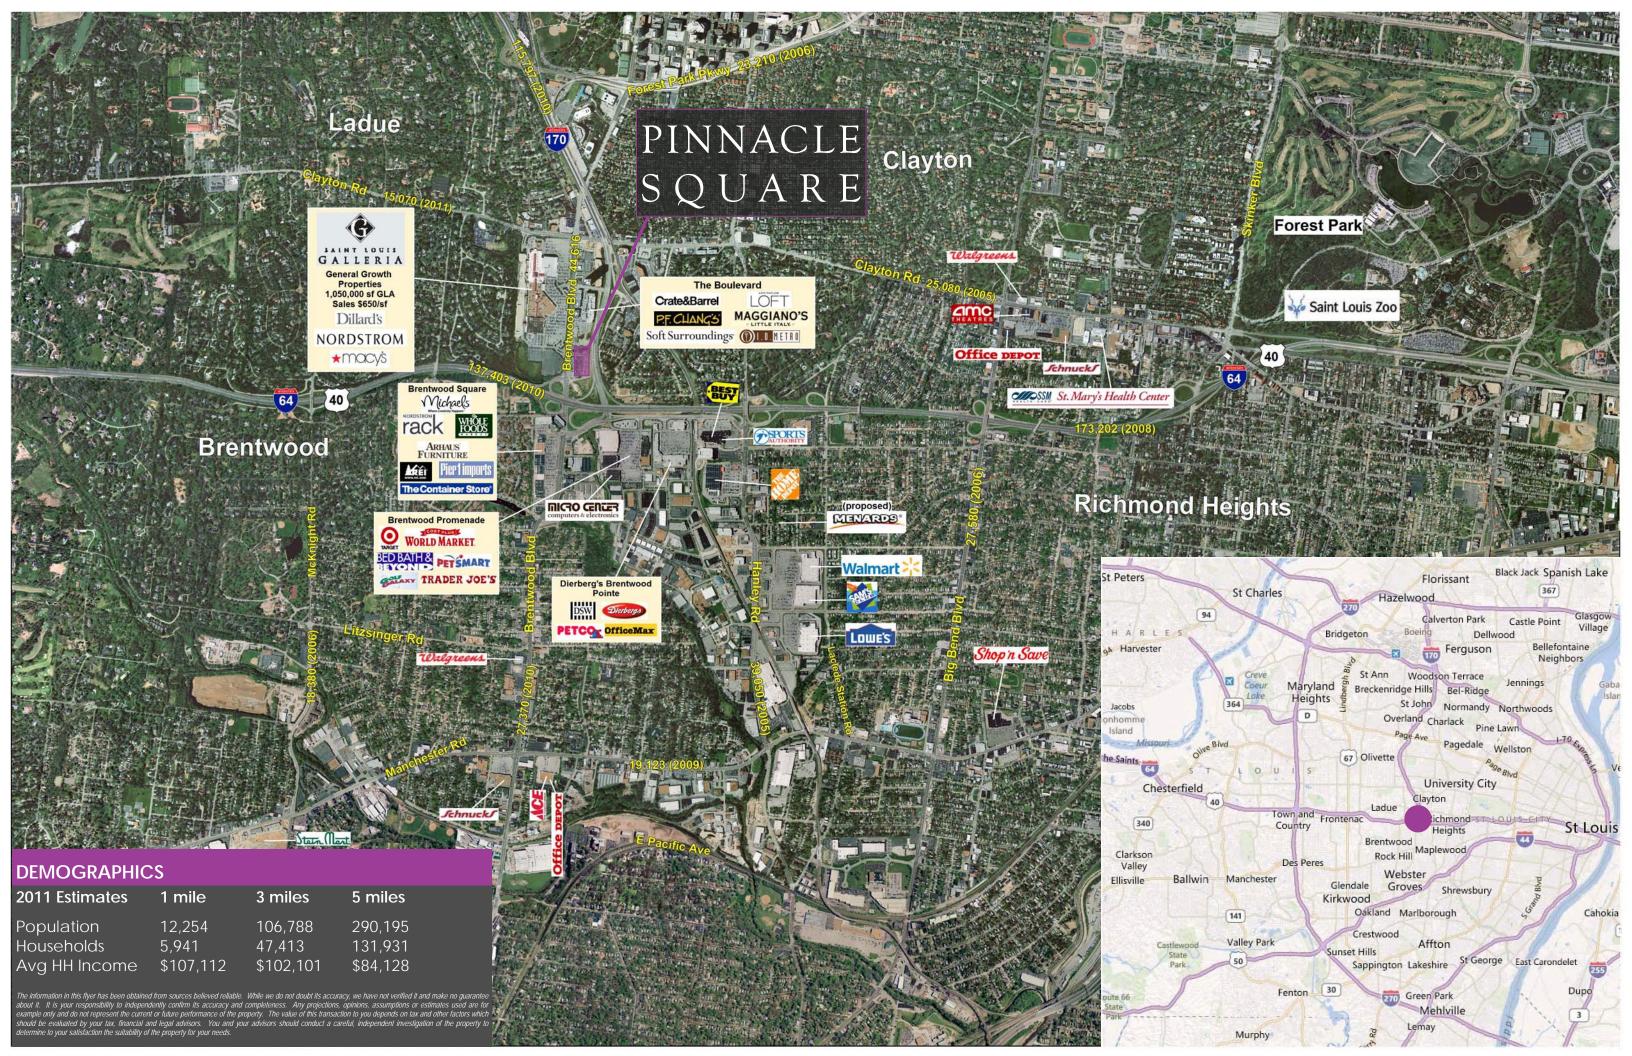

## PINNACLE SQUARE BRENTWOOD BLVD & 1-64 • RICHMOND HEIGHTS, MO

RETAIL SPACE AVAILABLE FOR LEASE

## **NEW RETAIL DEVELOPMENT COMING SOON!**

- Tremendous opportunity in a highly sought after retail corridor with many national retailers and restaurants
- ◆ Located across the street from St. Louis Galleria anchored by Nordstrom, Macy's & Dillard's with \$650 in sales per square foot
- Fronting highly traveled Brentwood Blvd with over 44,000 cars per day
- Great visibility from Highway 40/Interstate 64 & Interstate 170
- Signalized Intersection
- Over 290,000 in population within 5 miles of property
- Average Household income of \$107,000 within 1 mile of property