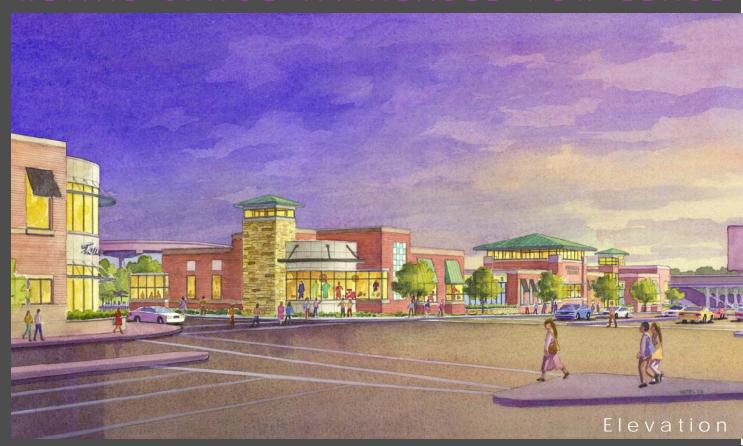

## PINNACLE SQUARE BRENTWOOD BLVD & 1-64 • RICHMOND HEIGHTS, MO

RETAIL SPACE AVAILABLE FOR LEASE

## **NEW RETAIL DEVELOPMENT COMING SOON!**

- Tremendous opportunity in a highly sought after retail corridor with many national retailers and restaurants
- ◆ Located across the street from St. Louis Galleria anchored by Nordstrom, Macy's & Dillard's with \$650 in sales per square foot
- Fronting highly traveled Brentwood Blvd with over 44,000 cars per day
- Great visibility from Highway 40/Interstate 64 & Interstate 170
- Signalized Intersection
- Over 290,000 in population within 5 miles of property
- Average Household income of \$107,000 within 1 mile of property