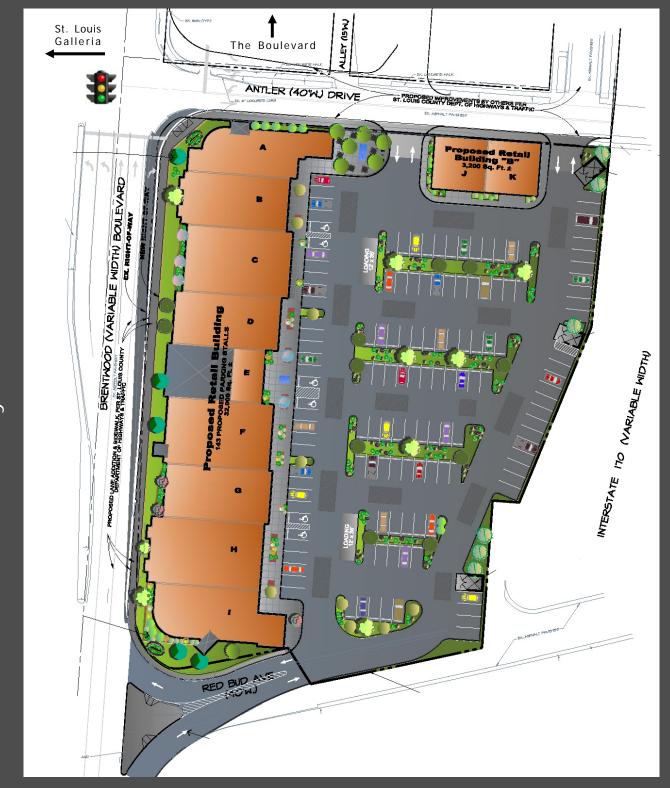

## PINNACLE SQUARE BRENTWOOD BLVD & 1-64 • RICHMOND HEIGHTS, MO

RETAIL SPACE AVAILABLE FOR LEASE

## **NEW RETAIL DEVELOPMENT COMING SOON!**

- Tremendous opportunity in a highly sought after retail corridor with many national retailers and restaurants
- ◆ Located across the street from St. Louis Galleria anchored by Nordstrom, Macy's & Dillard's with \$650 in sales per square foot
- Fronting highly traveled Brentwood Blvd with over 44,000 cars per day
- Great visibility from Highway 40/Interstate 64 & Interstate 170
- Signalized Intersection
- Over 290,000 in population within 5 miles of property
- Average Household income of \$107,000 within 1 mile of property