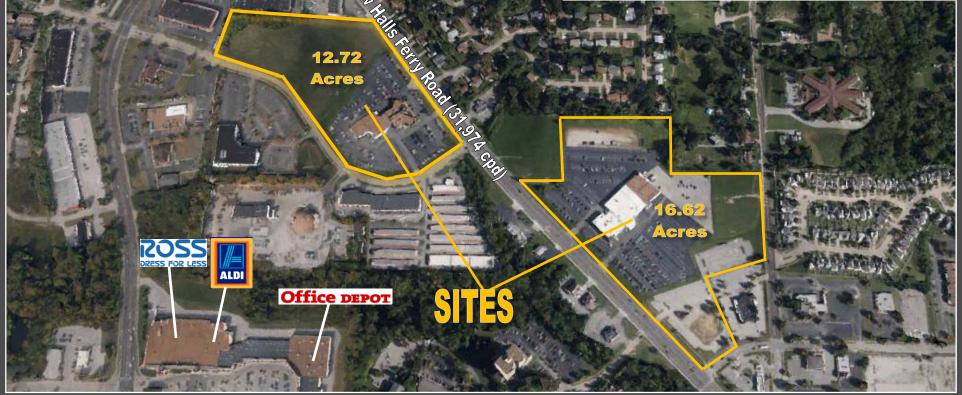

## Cerame Ford & Kia Dealerships 11400/11655 New Halls Ferry Road - Florissant, MO 1.0 to 16.62 Acres For Sale

- Great reuse or redevelopment opportunity.
- Close proximity to Interstate 270.
- Over 31,000 cars per day on New Halls Ferry Road.
- National retailers in the immediate area include: Walmart, Sam's Club, Home Depot, Shop N Save, Aldi, Schnuck's, Walgreen's, Ross Dress for Less, Big Lots, Toys R Us, Office Depot and many others.