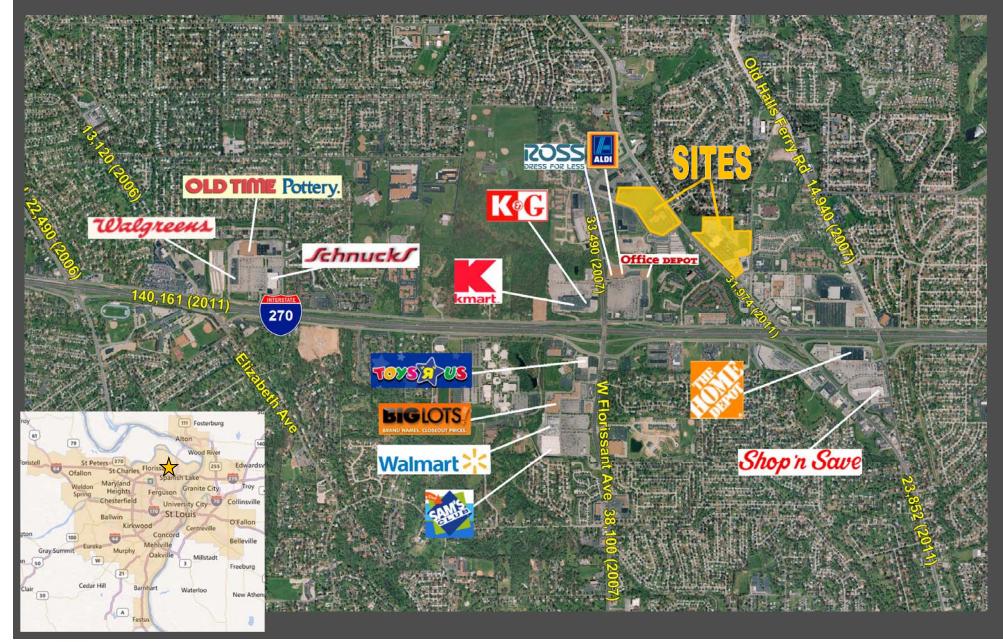

## Cerame Ford & Kia Dealerships 11400/11655 New Halls Ferry Road - Florissant, MO 1.0 to 16.62 Acres For Sale

- Great reuse or redevelopment opportunity.
- Close proximity to Interstate 270.
- Over 31,000 cars per day on New Halls Ferry Road.
- National retailers in the immediate area include: Walmart, Sam's Club, Home Depot, Shop N Save, Aldi, Schnuck's, Walgreen's, Ross Dress for Less, Big Lots, Toys R Us, Office Depot and many others.