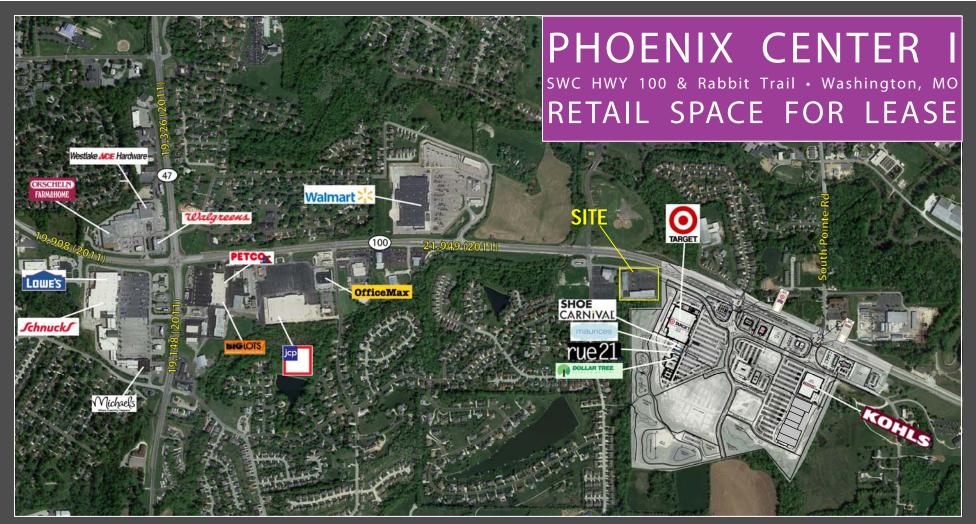

- Located on highly traveled HWY 100 the main retail corridor in Washington, MO.
- Join Whiskey Creek Grill, Goodwill, Enterprise Leasing and other national tenants.
- Adjacent to Phoenix Center II which includes Target, Kohl's, Shoe Carnival, Dollar Tree and many other national retailers
- ♦ Highly accessible and great visibility from Hwy 100.