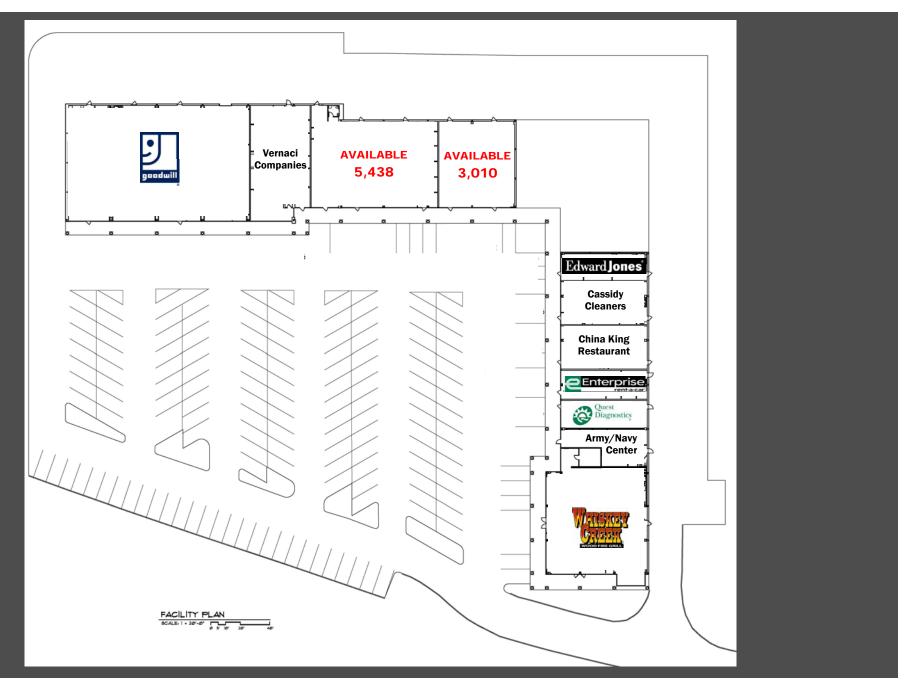

- Located on highly traveled HWY 100 the main retail corridor in Washington, MO.
- Join Whiskey Creek Grill, Goodwill, Enterprise Leasing and other national tenants.
- Adjacent to Phoenix Center II which includes Target, Kohl's, Shoe Carnival, Dollar Tree and many other national retailers
- ♦ Highly accessible and great visibility from Hwy 100.