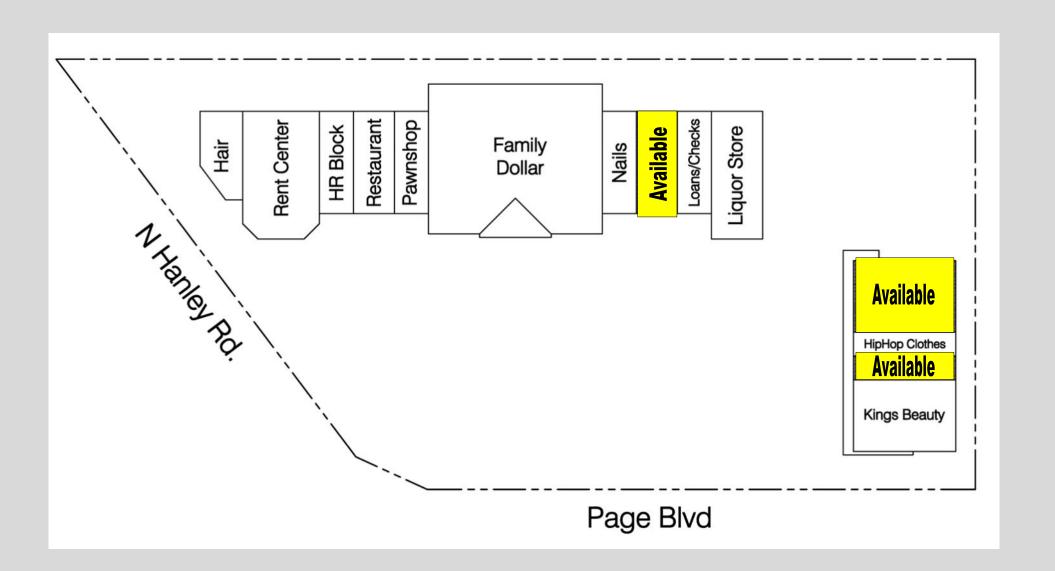

## Retail Space Available 870 - 2,550 SF

- Family Dollar anchored shopping center located at the Northeast corner of Hanley Road and Page Avenue.
- Other tenants include National Rent To Own, Kings Beauty Supply, HR Block and others.
- ♦ A population of over 120,000 lives within 3 miles of the property.