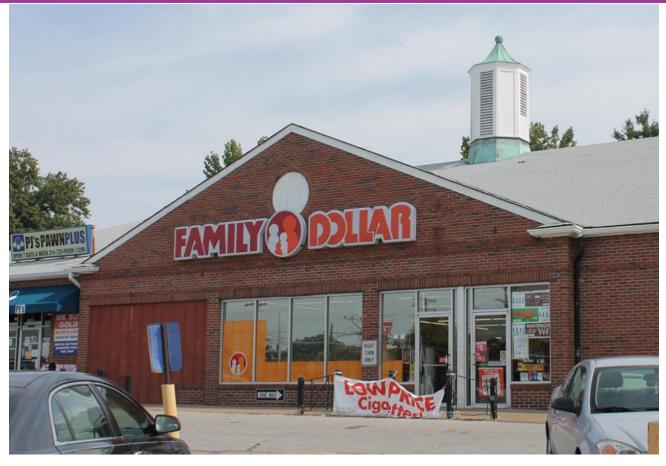

## Hanley Hills Shopping Center 7905 Page Ave - Hanley Hills, MO

## Retail Space Available 870 - 2,550 SF

- Family Dollar anchored shopping center located at the Northeast corner of Hanley Road and Page Avenue.
- Other tenants include National Rent To Own, Kings Beauty Supply, HR Block and others.
- ♦ A population of over 120,000 lives within 3 miles of the property.