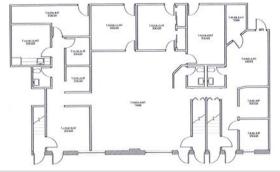

## **Available Office**

Unit LL6 - 2,950 SF

Unit LL9 - 1,520 SF

CONTACT: KEVIN SHAPIRO 314-283-4691 Cell 314-469-7400 Office Kevin@L3Corp.net

L3 Corporation • 12655 Olive Boulevard, Suite 220 • St. Louis, MO 63141 • 314-469-7400 (tel) • 314-576-9768 (fax)