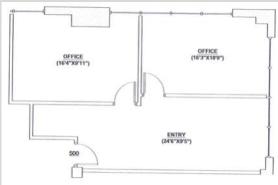

## **Available Office**

Unit LL6 - 2,950 SF

Unit LL9 - 1,520 SF

CONTACT: KEVIN SHAPIRO 314-283-4691 Cell 314-469-7400 Office Kevin@L3Corp.net

L3 Corporation • 12655 Olive Boulevard, Suite 220 • St. Louis, MO 63141 • 314-469-7400 (tel) • 314-576-9768 (fax)