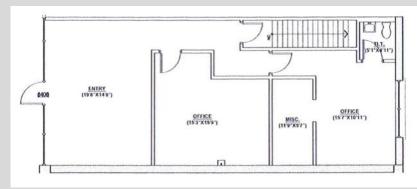

heast corner of Interstate 170 and Delmar Blvd. Just north of Clayton CBD and west of the Delmar Loop
- Over 260,000 in population live within 5 miles of this property.

| DEMOGRAPHICS   |           |          |          |
|----------------|-----------|----------|----------|
| 2013 ESTIMATED | 1 Mile    | 3 Mile   | 5 Mile   |
| Population     | 11,518    | 98,368   | 267,319  |
| Households     | 5,558     | 41,129   | 114,834  |
| Avg. Income    | \$106,071 | \$96,384 | \$78,425 |
| · ·            |           |          |          |



CONTACT:
KEVIN SHAPIRO
314-283-4691 Cell
314-469-7400 Office
Kevin@L3Corp.net

L<sup>3</sup> Corporation • 12655 Olive Boulevard, Suite 220 • St. Louis, MO 63141 • 314-469-7400 (tel) • 314-576-9768 (fax)

## **Available Retail**





Unit 8424 - 1,455 SF



Unit 8408 - 1,005 SF

## **Available Office**



Unit LL6 - 2,950 SF



Unit LL9 - 1,520 SF







CONTACT: KEVIN SHAPIRO 314-283-4691 Cell 314-469-7400 Office Kevin@L3Corp.net

L3 Corporation • 12655 Olive Boulevard, Suite 220 • St. Louis, MO 63141 • 314-469-7400 (tel) • 314-576-9768 (fax)