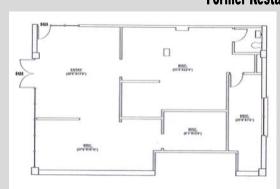

## **Available Office**

Unit LL6 - 2,950 SF

Unit LL9 - 1,520 SF

CONTACT: KEVIN SHAPIRO 314-283-4691 Cell 314-469-7400 Office Kevin@L3Corp.net

L3 Corporation • 12655 Olive Boulevard, Suite 220 • St. Louis, MO 63141 • 314-469-7400 (tel) • 314-576-9768 (fax)