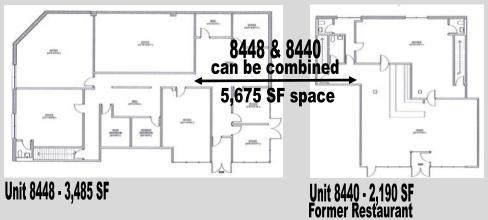

Blvd is available.
- Southeast corner of Interstate 170 and Delmar Blvd. Just north of Clayton CBD and west of the Delmar Loop
- Over 260,000 in population live within 5 miles of this property.

| DEMOGRAPHICS   |           |          |          |
|----------------|-----------|----------|----------|
| 2013 ESTIMATED | 1 Mile    | 3 Mile   | 5 Mile   |
| Population     | 11,518    | 98,368   | 267,319  |
| Households     | 5,558     | 41,129   | 114,834  |
| Avg. Income    | \$106,071 | \$96,384 | \$78,425 |
| · ·            |           |          |          |



CONTACT:
KEVIN SHAPIRO
314-283-4691 Cell
314-469-7400 Office
Kevin@L3Corp.net

L<sup>3</sup> Corporation • 12655 Olive Boulevard, Suite 220 • St. Louis, MO 63141 • 314-469-7400 (tel) • 314-576-9768 (fax)

## **Available Retail**





Unit 8424 - 1,455 SF



Unit 8408 - 1,005 SF

## **Available Office**



Unit LL6 - 2,950 SF



Unit LL9 - 1,520 SF







CONTACT: KEVIN SHAPIRO 314-283-4691 Cell 314-469-7400 Office Kevin@L3Corp.net

L3 Corporation • 12655 Olive Boulevard, Suite 220 • St. Louis, MO 63141 • 314-469-7400 (tel) • 314-576-9768 (fax)