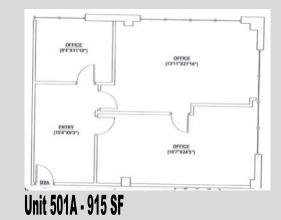

## **Available Office**

Unit LL6 - 2,950 SF

Unit LL9 - 1,520 SF

CONTACT: KEVIN SHAPIRO 314-283-4691 Cell 314-469-7400 Office Kevin@L3Corp.net

L3 Corporation • 12655 Olive Boulevard, Suite 220 • St. Louis, MO 63141 • 314-469-7400 (tel) • 314-576-9768 (fax)