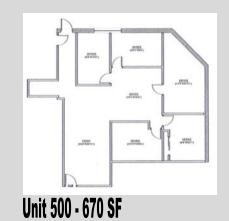

## **Available Office**

Unit LL6 - 2,950 SF

Unit LL9 - 1,520 SF

CONTACT: KEVIN SHAPIRO 314-283-4691 Cell 314-469-7400 Office Kevin@L3Corp.net

L3 Corporation • 12655 Olive Boulevard, Suite 220 • St. Louis, MO 63141 • 314-469-7400 (tel) • 314-576-9768 (fax)