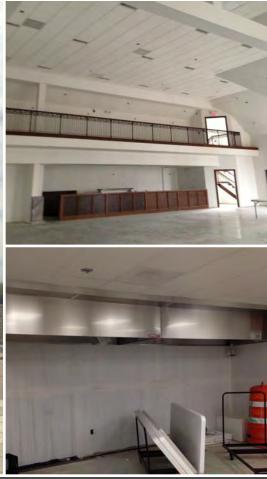

THE WILDWOOD HOTEL RESTAURANT SPACE 2801 Fountain Place, Wildwood, MO For Lease 5,775 s.f.

- Great and unique opportunity for a new restaurant in a first class hotel
- The Wildwood Hotel has 112 hotel rooms and is located in the heart of Wildwood Town Center anchored by Dierberg's Market
- 24 foot ceilings, hood system, walk in cooler and freezer, bathrooms and other improvements in place
- The property sits adjacent to a new 10 screen movie theatre and other restaurants, retail and office space
- The restaurant space is 4,775 s.f. with a 1,000 s.f. mezzanine and outdoor patio
- Restaurant can provide catering for the hotel's 5,300 s.f.conference and banquet facility and room service for hotel