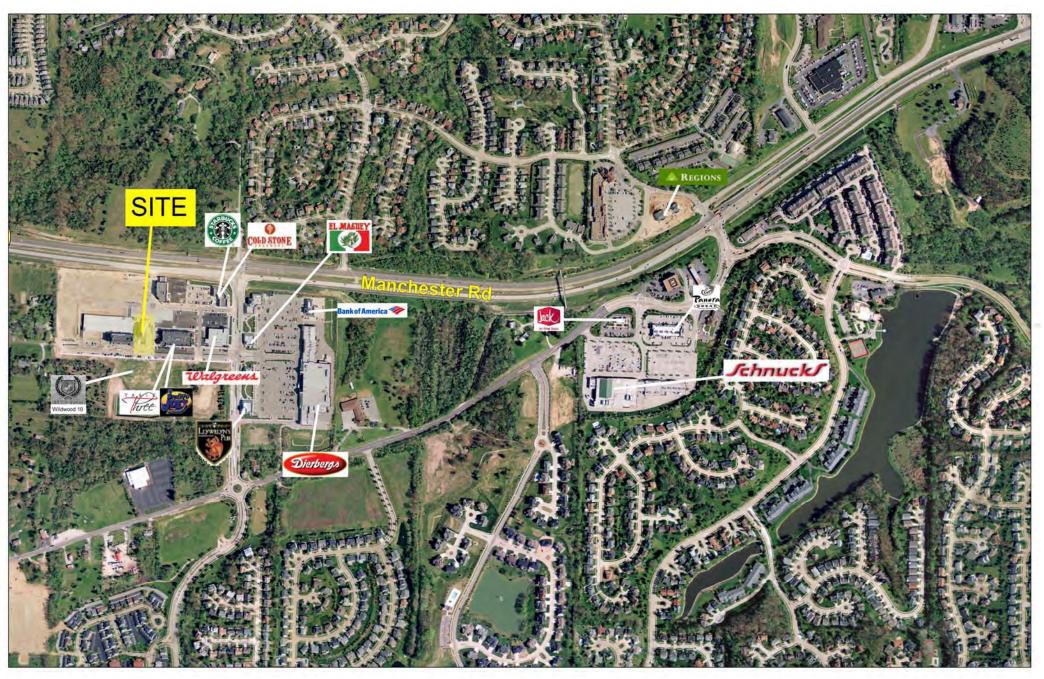

THE WILDWOOD HOTEL RESTAURANT SPACE 2801 Fountain Place, Wildwood, MO For Lease 5,775 s.f.

- Great and unique opportunity for a new restaurant in a first class hotel
- The Wildwood Hotel has 112 hotel rooms and is located in the heart of Wildwood Town Center anchored by Dierberg's Market
- 24 foot ceilings, hood system, walk in cooler and freezer, bathrooms and other improvements in place
- The property sits adjacent to a new 10 screen movie theatre and other restaurants, retail and office space
- The restaurant space is 4,775 s.f. with a 1,000 s.f. mezzanine and outdoor patio
- Restaurant can provide catering for the hotel's 5,300 s.f.conference and banquet facility and room service for hotel