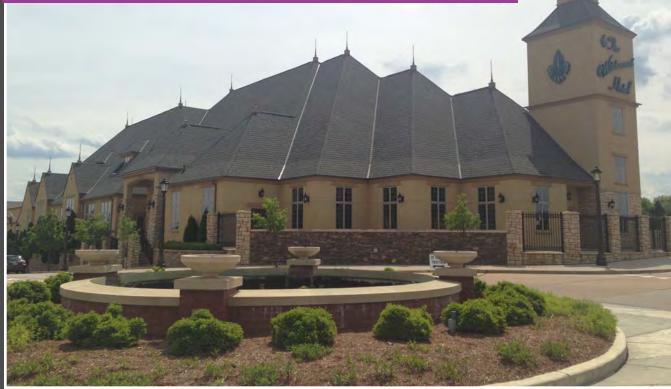

THE WILDWOOD HOTEL RESTAURANT SPACE 2801 Fountain Place, Wildwood, MO For Lease 5,775 s.f.

- Great and unique opportunity for a new restaurant in a first class hotel
- The Wildwood Hotel has 112 hotel rooms and is located in the heart of Wildwood Town Center anchored by Dierberg's Market
- 24 foot ceilings, hood system, walk in cooler and freezer, bathrooms and other improvements in place
- The property sits adjacent to a new 10 screen movie theatre and other restaurants, retail and office space
- The restaurant space is 4,775 s.f. with a 1,000 s.f. mezzanine and outdoor patio
- Restaurant can provide catering for the hotel's 5,300 s.f.conference and banquet facility and room service for hotel