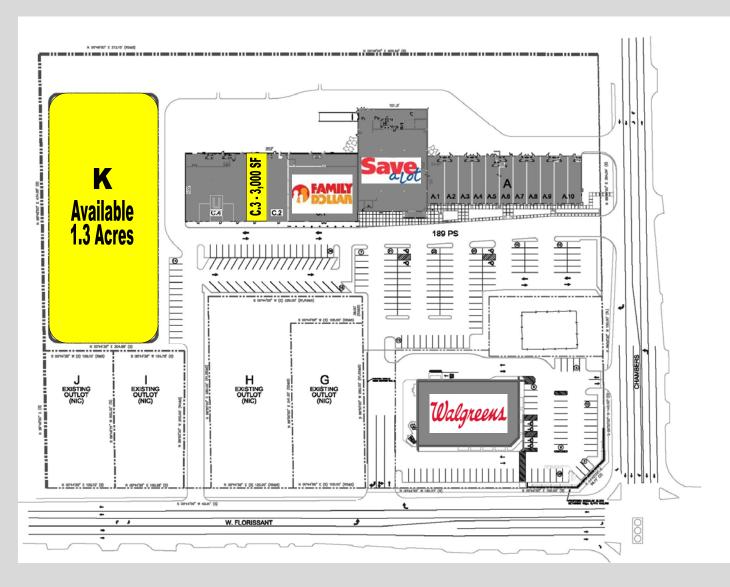

## 3,000 SF Retail Space & Outlot Available

- Dellwood Plaza is anchored by Save A Lot, Walgreen's and Family Dollar. Other tenants include St. Vincent DePaul Thrift, Cricket Wireless and St. Louis Community Credit Union among others.
- Only one 3,000 SF space available.
- ◆ 1.3 Acre outparcel available for sale or lease.
- Located at the northeast corner of West Florissant and Chambers Rds in Dellwood, MO.
- Over 107,000 people live within 3 miles of the property.

## PROJECT DATA

| BU | BUILDING                             |                                                  | AREA                     |                      |
|----|--------------------------------------|--------------------------------------------------|--------------------------|----------------------|
| Α  | RETAIL                               |                                                  | 15,750 S.F.              |                      |
|    | A.1                                  | AMERICASH                                        | 1,750 S.F.               | 25x70                |
|    | A.2 STL COM. CREDIT UNION 1,540 S.F. |                                                  |                          | 22x70                |
|    |                                      | CALIFORNIA NAILS                                 | 1,260 S.F.               | 18x70                |
|    |                                      | ADVANCE AMERICA                                  | 1,400 S.F.               | 20×70                |
|    |                                      | CHINA HOUSE                                      | 1,400 S.F.               | 20x70                |
|    |                                      | ACE CASH<br>INSTANT TAX CREDIT                   | 1,600 S.F.<br>1,200 S.F. | 22.83x70<br>17.17x70 |
|    |                                      | SUBWAY                                           | 1,200 S.F.<br>1,400 S.F. | 20x70                |
|    |                                      | YOURTEL                                          | 1,400 S.F.               | 20x70                |
|    |                                      | CRICKET WIRELESS                                 | 2,800 S.F.               | 40x70                |
| В  | GRO                                  | CERY                                             | 15,587 S.F.              |                      |
| С  | RET                                  | AIL                                              | 25,200 S.F.              |                      |
| _  | C.1                                  |                                                  | 10,200 S.F.              | 102x100              |
|    |                                      | A-1 BEAUTY SUPPLY                                |                          | 30x100               |
|    |                                      | VAÇANT                                           | 3,000 S.F.               | 30x100               |
|    | C.4                                  | ST. VINCENT DEPAUL                               | 9,000 S.F.               | 90x100               |
| D  | WALGREEN'S 14,4                      |                                                  | 14,468 S.F.              | 97x150               |
| G  | LEE                                  |                                                  |                          |                      |
| Н  | COMPLETE AUTO BODY 9,434 S.F.        |                                                  |                          |                      |
| I  | PREMIER PALACE 2,000 S.F.            |                                                  |                          |                      |
| J  | FISH AND CHICKEN                     |                                                  | 1,750 S.F.               |                      |
| Κ  | <b>OUTLOT AVAILABLE</b>              |                                                  | 1.3 AC                   |                      |
|    |                                      | IG PROVIDED (A thru D)<br>TS SELF-PARKED (G thru | 233                      |                      |
|    | TAL:                                 | O ULL A MICHED (O UIIC                           | 86.589 S.F.              |                      |
|    | / I /\L.                             |                                                  | 00,000 0.1 .             |                      |