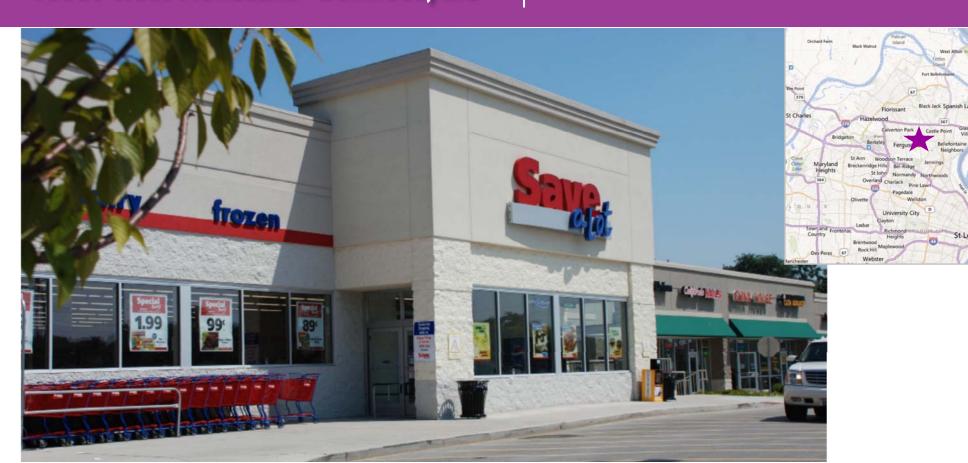

## Dellwood Plaza 10030 West Florissant - Dellwood, MO

## 3,000 SF Retail Space & Outlot Available

- Dellwood Plaza is anchored by Save A Lot, Walgreen's and Family Dollar. Other tenants include St. Vincent DePaul Thrift, Cricket Wireless and St. Louis Community Credit Union among others.
- Only one 3,000 SF space available.
- ◆ 1.3 Acre outparcel available for sale or lease.
- Located at the northeast corner of West Florissant and Chambers Rds in Dellwood, MO.
- Over 107,000 people live within 3 miles of the property.