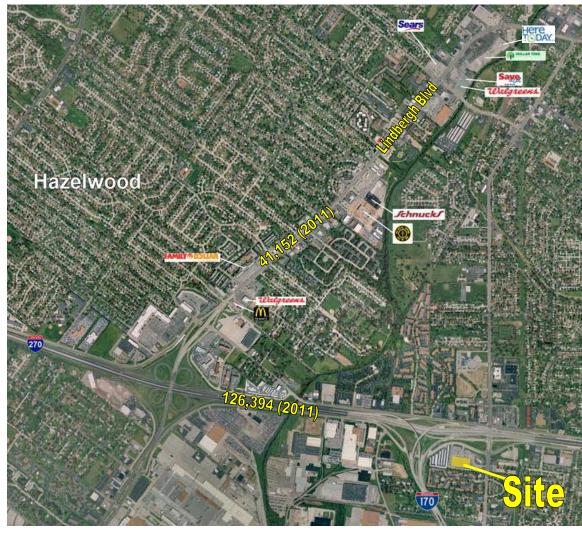

## 8780 Pershall Road Hazelwood, MO

## **FOR LEASE - 24,879 SF**

- Join Home Décor Liquidators, Hancock Fabrics Dollar General and McDonalds
- Exceptional highway exposure, located in the southeast quadrant of I-270 & I-170
- Prominent signage
- Ample parking
- Densely populated neighborhood trade area
- Area Retailers: Schnucks, Walgreens, Old Time Pottery, Office Depot, Kmart, Golds Gym, Dierbergs, Walmart Supercenter & Sams Club