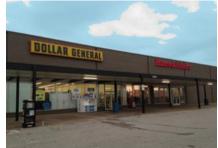

## **FOR LEASE - 24,879 SF**

- Join Home Décor Liquidators, Hancock Fabrics Dollar General and McDonalds
- Exceptional highway exposure, located in the southeast quadrant of I-270 & I-170
- Prominent signage
- Ample parking
- Densely populated neighborhood trade area
- Area Retailers: Schnucks, Walgreens, Old Time Pottery, Office Depot, Kmart, Golds Gym, Dierbergs, Walmart Supercenter & Sams Club