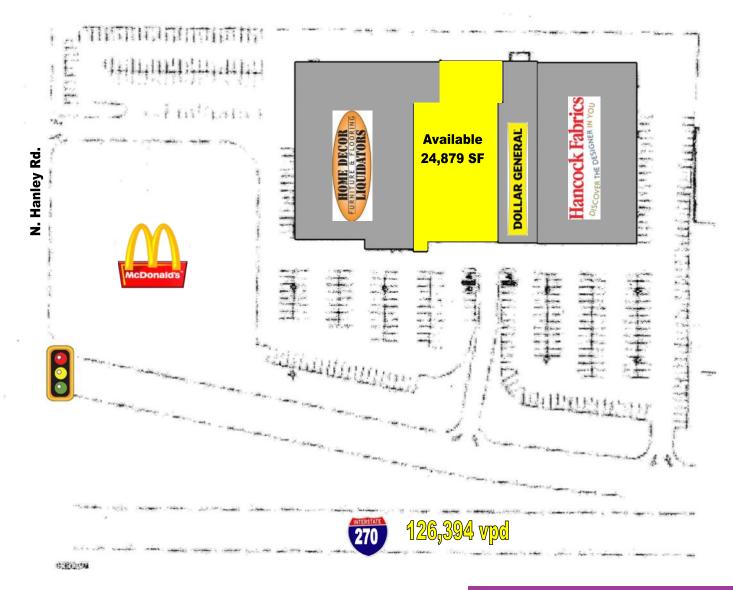

## 8780 Pershall Road Hazelwood, MO

## **FOR LEASE - 24,879 SF**

- Join Home Décor Liquidators, Hancock Fabrics Dollar General and McDonalds
- Exceptional highway exposure, located in the southeast quadrant of I-270 & I-170
- Prominent signage
- Ample parking
- Densely populated neighborhood trade area
- Area Retailers: Schnucks, Walgreens, Old Time Pottery, Office Depot, Kmart, Golds Gym, Dierbergs, Walmart Supercenter & Sams Club