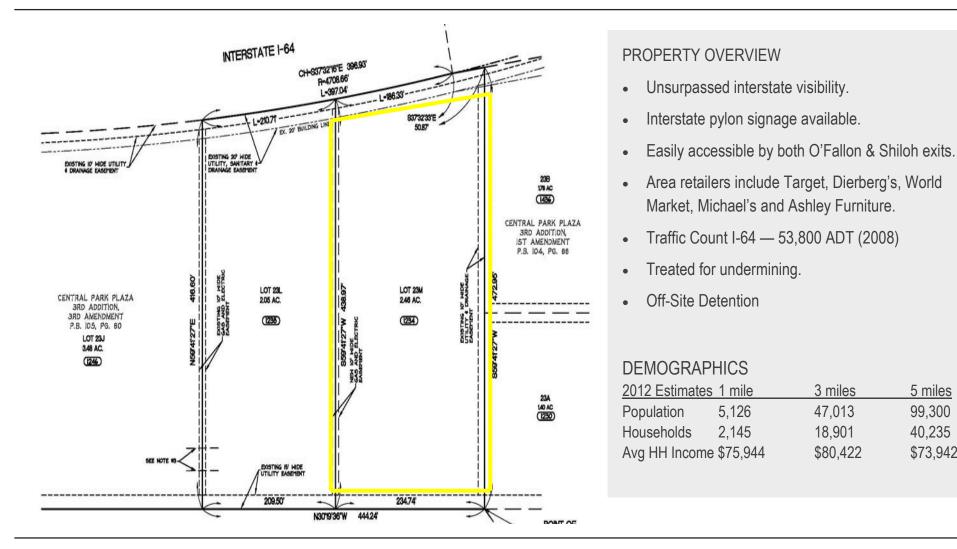

# LOT 23 M - 2.46 ACRES +/-1234 Central Park Drive • O'Fallon, IL

For Information Contact:

JAY COHEN 314-469-7400 (o) 314-303-9400 (m) Jay@L3Corp.net

5 miles

99,300

40,235

\$73.942