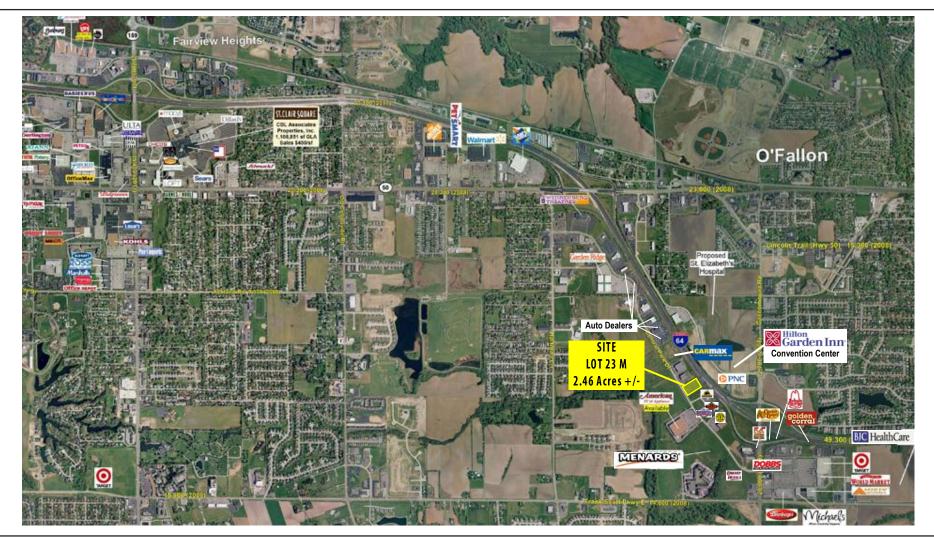

## LOT 23 M - 2.46 ACRES +/-1234 Central Park Drive • O'Fallon, IL

For Information Contact:

JAY COHEN 314-469-7400 (o) 314-303-9400 (m) Jay@L3Corp.net