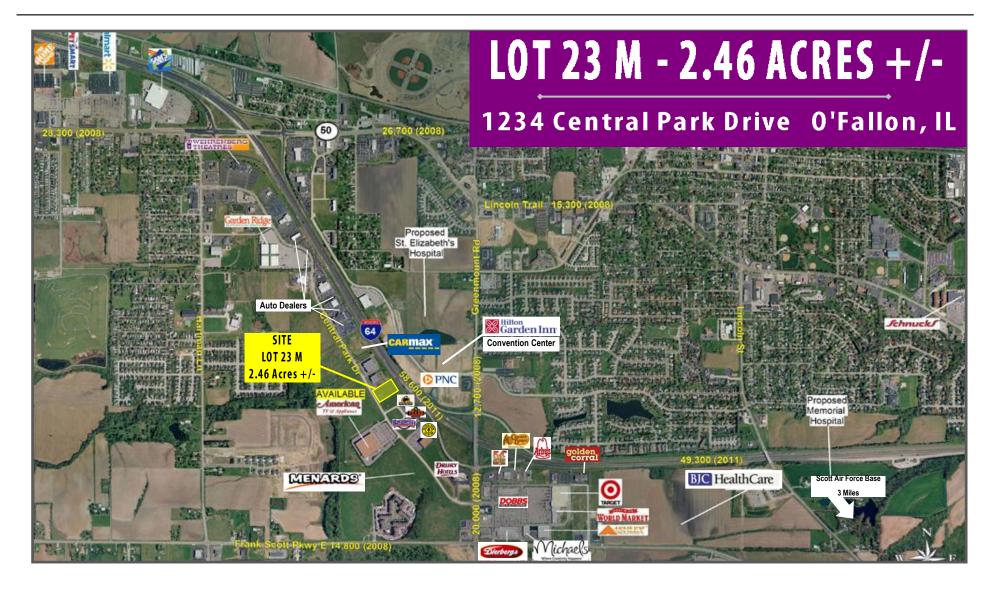

# LOT 23 M - 2.46 ACRES +/-1234 Central Park Drive • O'Fallon, IL

For Information Contact:

JAY COHEN 314-469-7400 (o) 314-303-9400 (m) Jay@L3Corp.net

5 miles

99,300

40,235

\$73.942