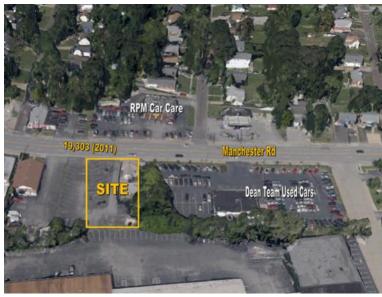

## 8212 Manchester Rd. Brentwood, MO

- -0.52 Acres available for Sale or Ground Lease
- -Excellent visibility to Manchester Rd
- -Centrally located along Manchester Rd between the highly sought after Brentwood and Maplewood trade areas
- -Manchester Rd provides a daily traffic count of over 19,000 cars per day
- Located in close proximity to many office and retail users including Sam's Club, Walmart Supercenter, Lowes, Home Depot, Office Depot
- -Asking \$180,000 to purchase