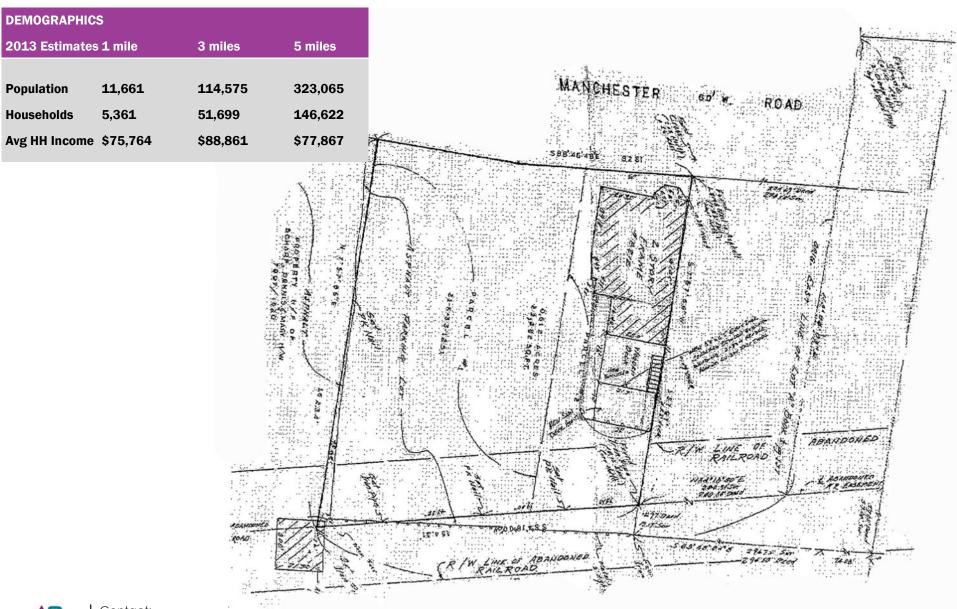

## 8212 Manchester Rd. Brentwood, MO

- -0.52 Acres available for Sale or Ground Lease
- -Excellent visibility to Manchester Rd
- -Centrally located along Manchester Rd between the highly sought after Brentwood and Maplewood trade areas
- -Manchester Rd provides a daily traffic count of over 19,000 cars per day
- Located in close proximity to many office and retail users including Sam's Club, Walmart Supercenter, Lowes, Home Depot, Office Depot
- -Asking \$180,000 to purchase