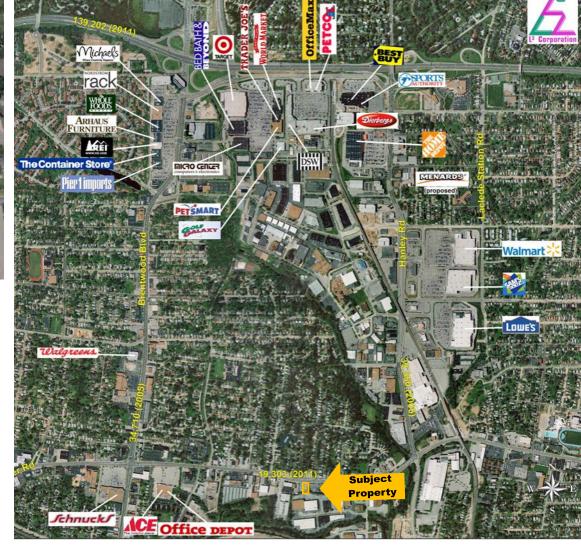

## 8212 Manchester Rd. Brentwood, MO

- -0.52 Acres available for Sale or Ground Lease
- -Excellent visibility to Manchester Rd
- -Centrally located along Manchester Rd between the highly sought after Brentwood and Maplewood trade areas
- -Manchester Rd provides a daily traffic count of over 19,000 cars per day
- Located in close proximity to many office and retail users including Sam's Club, Walmart Supercenter, Lowes, Home Depot, Office Depot
- -Asking \$180,000 to purchase