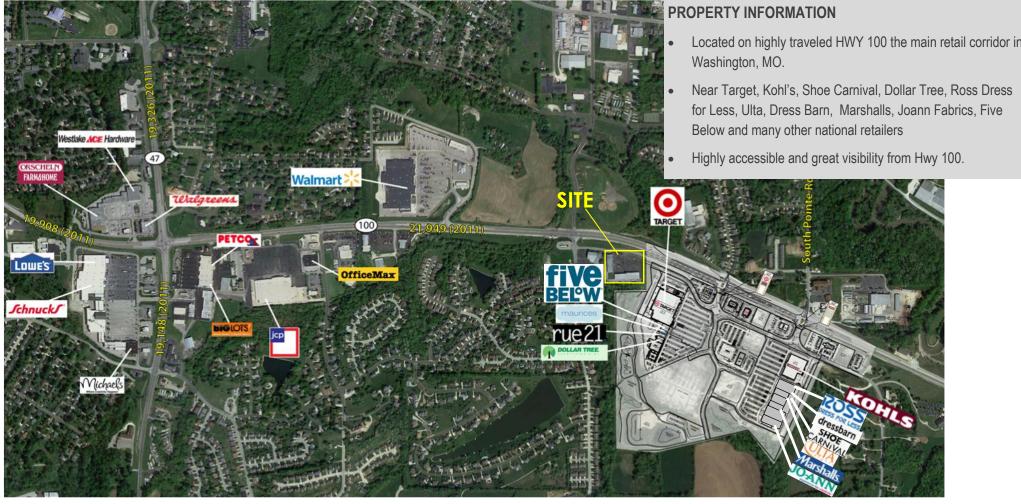

## FOR LEASE PHOENIX CENTER I SWC HWY 100 & Rabbit Trail | Washington, MO

COMMERCIAL REAL ESTATE

Located on highly traveled HWY 100 the main retail corridor in

For Information Contact:

SCOTT BITNEY 314.282.9826 (dd) 314.469.7400 (o) 314.276.4673 (m) Scott@L3Corp.net