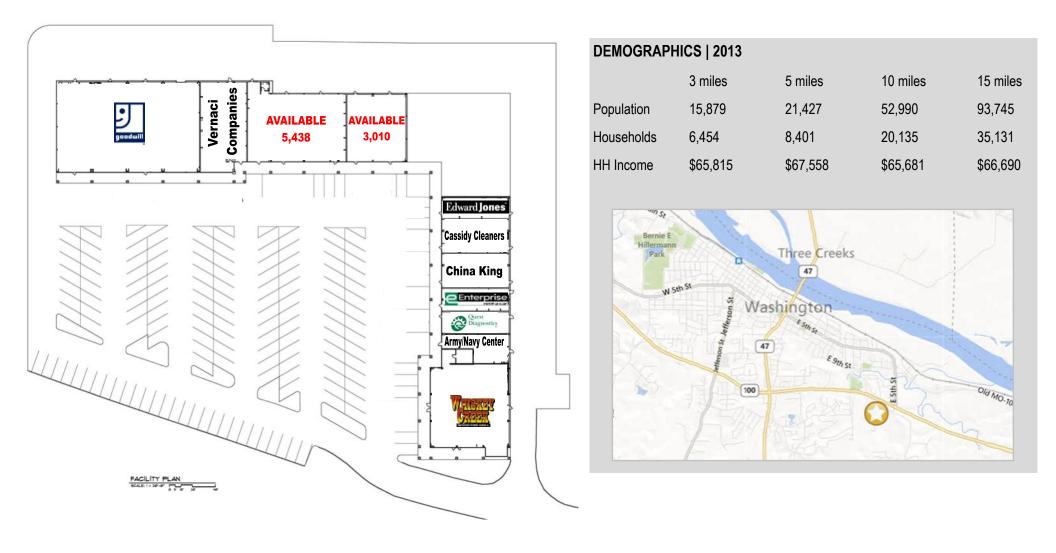

## FOR LEASE Phoenix Center I SWC HWY 100 & Rabbit Trail | Washington, MO

For Information Contact:

L<sup>3</sup> Corporation