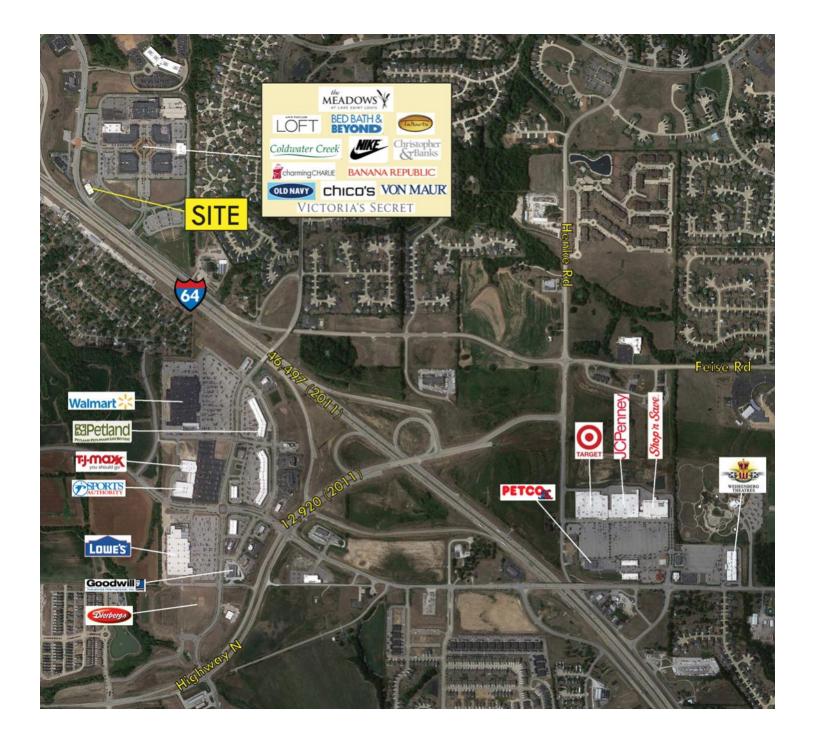

## **Property Overview**

- Size: 10,000 SF
- Freestanding building built in 2009
- One acre outparcel to The Meadows shopping center with Von Maur, Bed Bath & Beyond, Old Navy, Charming Charlie, Nike, Banana Republic, Victoria's Secret, Chico's, Coldwater Creek and many more.
- Very high end finishes
- Interstate visibility to I-64 with 46,497 ADT
- Lease rate: \$16/SF

| Demogra  | nhics |
|----------|-------|
| Doniogia |       |

| 2013 Estimate | s 1 Mile    | 3 Mile   | 5 Mile |
|---------------|-------------|----------|--------|
| Population    | 4,058       | 42,222   | 96,421 |
| Households    | 1,500       | 15,841   | 35,192 |
| Avg HH Incom  | ne\$114,868 | \$87,247 | 86,254 |