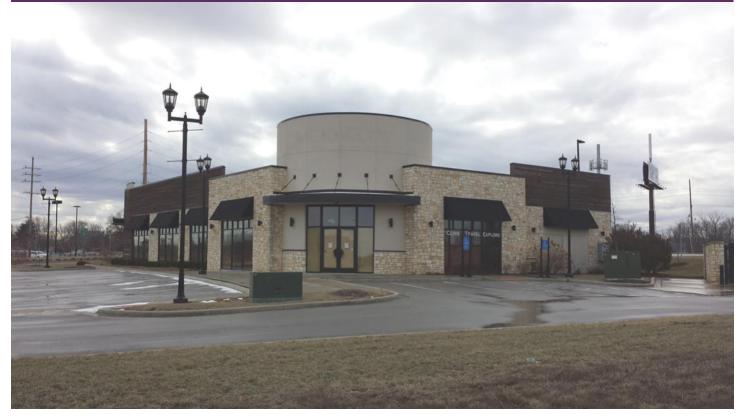

## 9 Fountain Grass Drive Lake St. Louis, MO

## **Property Overview**

- Size: 10,000 SF
- Freestanding building built in 2009
- One acre outparcel to The Meadows shopping center with Von Maur, Bed Bath & Beyond, Old Navy, Charming Charlie, Nike, Banana Republic, Victoria's Secret, Chico's, Coldwater Creek and many more.
- Very high end finishes
- Interstate visibility to I-64 with 46,497 ADT
- Lease rate: \$16/SF