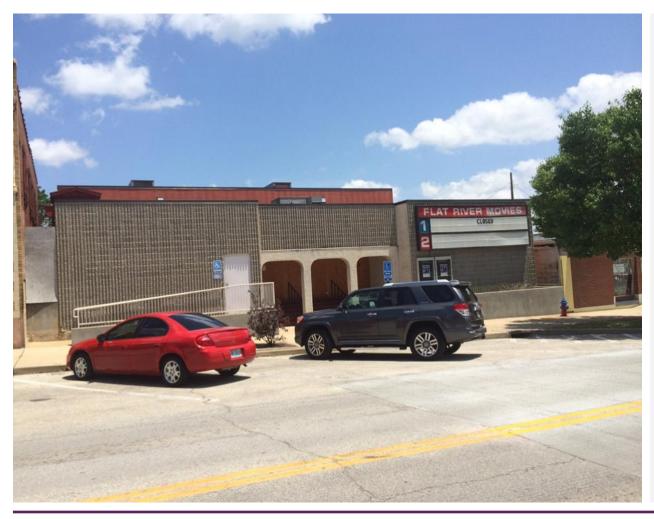

# FOR SALE OR LEASE FORMER AMC THEATER 300 WEST MAIN STREET | PARK HILLS, MO

#### **PROPERTY OVERVIEW**

- 8,816 SF Former AMC Theater building
- Located at Main and Business 32
- Area retailers include County Market Grocery Store, Subway and H&R Block
- Located close to the public library
- Over 24,000 in population within 5 miles of property