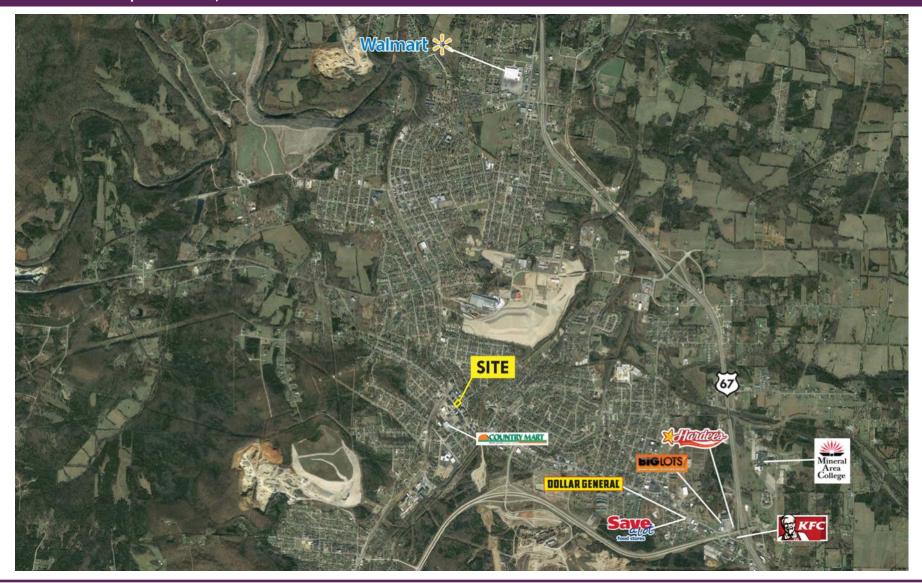

#### **PROPERTY OVERVIEW**

- 8,816 SF Former AMC Theater building
- Located at Main and Business 32
- Area retailers include County Market Grocery Store, Subway and H&R Block
- Located close to the public library
- Over 24,000 in population within 5 miles of property