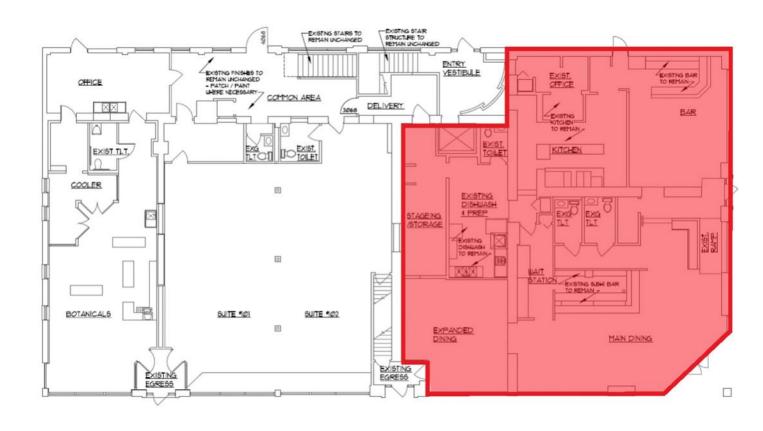

#### PROPERTY INFORMATION

- Fully Furnished Restaurant Available
- 3,835 SF available in the heart of the South Grand District
- Hard Corner at signalized intersection
- 51 parking spaces onsite
- South Grand District- The Best Food From Around the World in Just 6 Blocks
- Across the street from Tower Grove Park