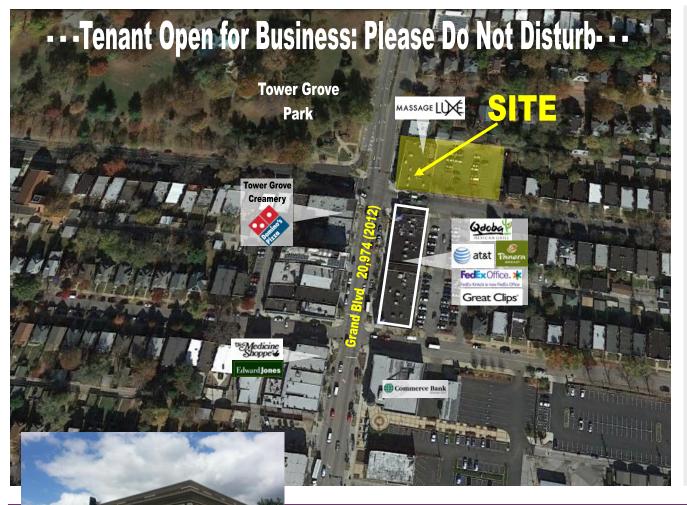

#### PROPERTY INFORMATION

- Fully Furnished Restaurant Available
- 3,835 SF available in the heart of the South Grand District
- Hard Corner at signalized intersection
- 51 parking spaces onsite
- South Grand District- The Best Food From Around the World in Just 6 Blocks
- Across the street from Tower Grove Park