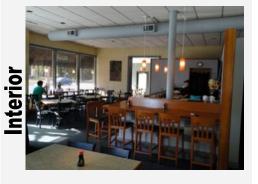

#### PROPERTY INFORMATION

- Fully Furnished Restaurant Available
- 3,835 SF available in the heart of the South Grand District
- Hard Corner at signalized intersection
- 51 parking spaces onsite
- South Grand District- The Best Food From Around the World in Just 6 Blocks
- Across the street from Tower Grove Park