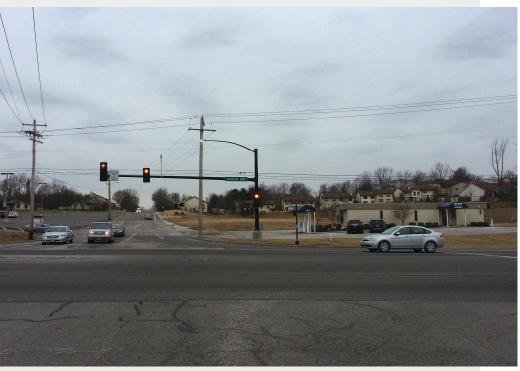

orp.net

# FOR SALE 2.24 Acres in WASHINGTON, MO

#### 5702 Hwy 100 ( Hwy 100 & Rabbit Trail )



#### **PROPERTY OVERVIEW**

- Rare 2.24 acre parcel FOR SALE between Walmart and Target, across the street from the only movie theater in town.
- Signalized access at Hwy 100 and Rabbit Trail
- Excellent Hwy 100 visibility to 24.159 VPD on Hwy
  100

#### **DEMOGRAPHICS 2013**

|               | 1 mile   | 3 miles  | 5 miles  |
|---------------|----------|----------|----------|
| Population    | 2,489    | 13,925   | 20,928   |
| Households    | 1,062    | 5,901    | 8,496    |
| Avg HH Income | \$63,782 | \$64,505 | \$68,200 |

For Information Contact:

MIKE PETTIT 314.282.9828 (direct) 314.469.7400 (office) 636.288.5412 (mobile) Mike@L3Corp.net



## **FACING NORTH**

## **FACING SOUTH**





For Information Contact:

MIKE PETTIT 314.282.9828 (direct) 314.469.7400 (office) 636.288.5412 (mobile) Mike@L3Corp.net



L<sup>3</sup> Corporation • 211 North Lindbergh Boulevard, Suite 150 • St. Louis, MO 63141 (t) 314.469.7400 (f) 314.576.9768 • www.L3Corp.net