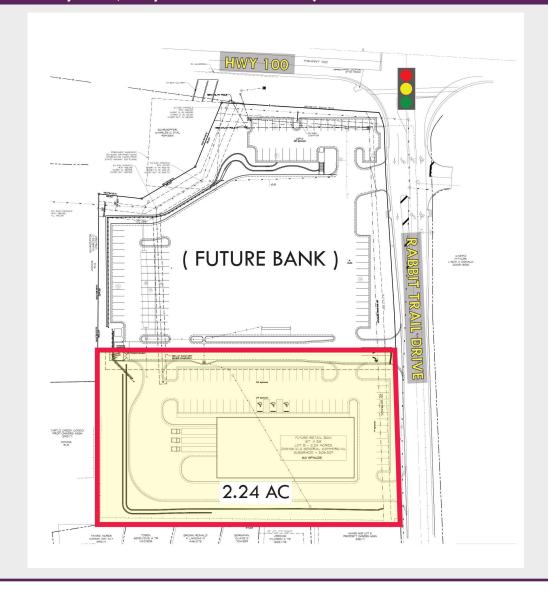

# FOR SALE 2.24 Acres in WASHINGTON, MO

#### 5702 Hwy 100 ( Hwy 100 & Rabbit Trail )

#### **PROPERTY OVERVIEW**

- Rare 2.24 acre parcel FOR SALE between Walmart and Target, across the street from the only movie theater in town.
- Signalized access at Hwy 100 and Rabbit Trail
- Excellent Hwy 100 visibility to 24.159 VPD on Hwy
  100