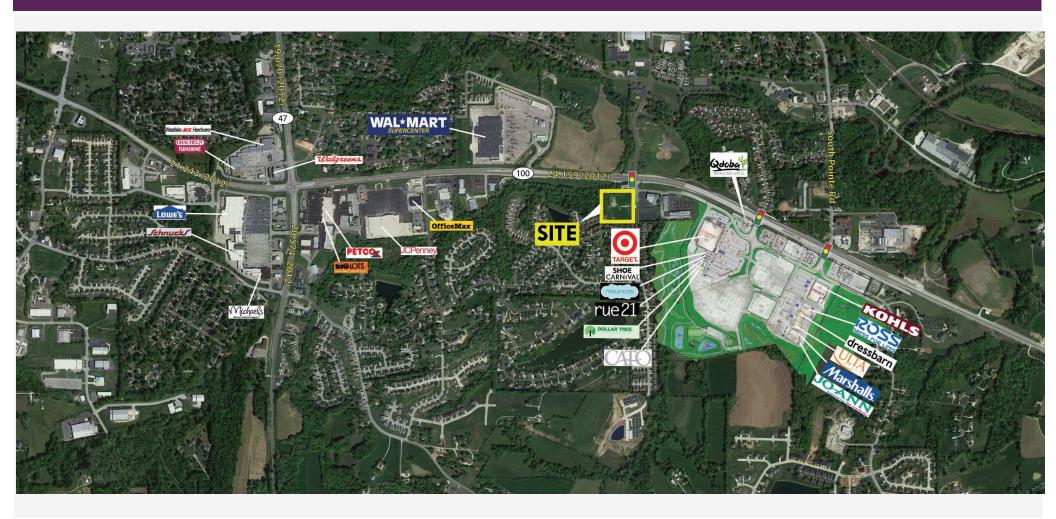

# FOR SALE 2.24 Acres in WASHINGTON, MO

#### 5702 Hwy 100 ( Hwy 100 & Rabbit Trail )

#### **PROPERTY OVERVIEW**

- Rare 2.24 acre parcel FOR SALE between Walmart and Target, across the street from the only movie theater in town.
- Signalized access at Hwy 100 and Rabbit Trail
- Excellent Hwy 100 visibility to 24.159 VPD on Hwy
  100