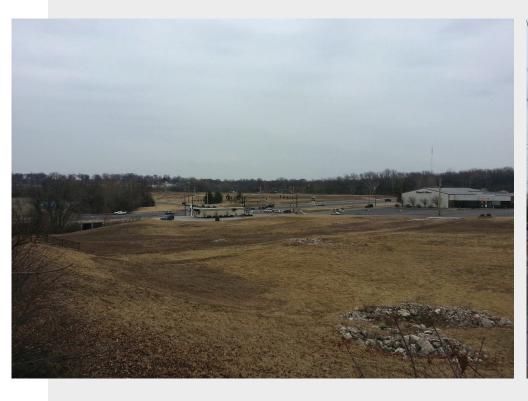

3Corp.net

# FOR SALE 2.24 Acres in WASHINGTON, MO

#### 5702 Hwy 100 ( Hwy 100 & Rabbit Trail )



#### **PROPERTY OVERVIEW**

- Rare 2.24 acre parcel FOR SALE between Walmart and Target, across the street from the only movie theater in town.
- Signalized access at Hwy 100 and Rabbit Trail
- Excellent Hwy 100 visibility to 24.159 VPD on Hwy
  100

#### **DEMOGRAPHICS 2013**

|               | 1 mile   | 3 miles  | 5 miles  |
|---------------|----------|----------|----------|
| Population    | 2,489    | 13,925   | 20,928   |
| Households    | 1,062    | 5,901    | 8,496    |
| Avg HH Income | \$63,782 | \$64,505 | \$68,200 |

For Information Contact:

MIKE PETTIT 314.282.9828 (direct) 314.469.7400 (office) 636.288.5412 (mobile) Mike@L3Corp.net



## **FACING NORTH**

## **FACING SOUTH**





For Information Contact:

MIKE PETTIT 314.282.9828 (direct) 314.469.7400 (office) 636.288.5412 (mobile) Mike@L3Corp.net



L<sup>3</sup> Corporation • 211 North Lindbergh Boulevard, Suite 150 • St. Louis, MO 63141 (t) 314.469.7400 (f) 314.576.9768 • www.L3Corp.net