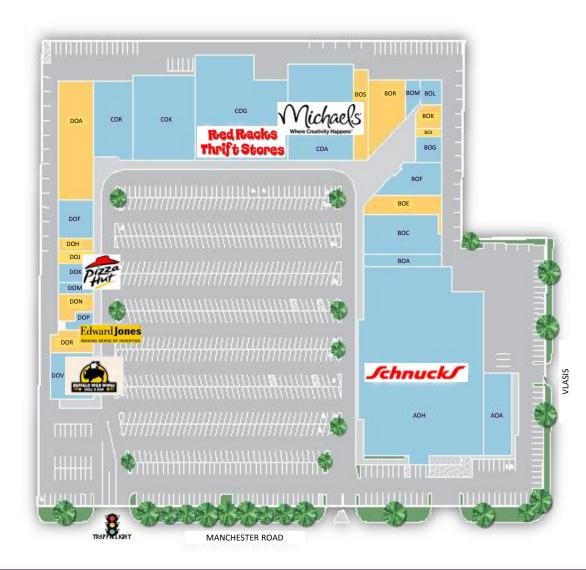

## BALLWIN PLAZA TENANT LIST

| AOA Dobb's Tires                              | 6,550 SF  |
|-----------------------------------------------|-----------|
| AOH Schnuck's Supermarket                     | 61,737 SF |
| BOA Sparadise Nails                           | 2,600 SF  |
| BOC Once Upon A Child                         | 7,830 SF  |
| BOE AVAILABLE                                 | 3,608 SF  |
| BOF Gracie Barra Brazilian Jiu Jitsu          | 4,827 SF  |
| BOG Once Upon a Child Office                  | 1,600 SF  |
| BOJ AVAILABLE                                 | 560 SF    |
| BOK AVAILABLE                                 | 1,400 SF  |
| BOL West County License Office                | 2,100 SF  |
| BOM American Family Insurance                 | 1,200 SF  |
| BOR AVAILABLE                                 | 6,063 SF  |
| BOS AVAILABLE                                 | 3,436 SF  |
| COA Michaels                                  | 17,537 SF |
| COG Red Rack Thrift Store                     | 24,707 SF |
| COK Club Fitness                              | 14,989 SF |
| COR Appliance Discounters                     | 8,386 SF  |
| DOA AVAILABLE                                 | 11,213 SF |
| DOF Physical Therapy, Spine & Sports Medicine | 3,622 SF  |
| DOH AVAILABLE                                 | 1,200 SF  |
| DOJ AVAILABLE                                 | 1,200 SF  |
| DOK Pizza Hut                                 | 1,800 SF  |
| DOM China First                               | 1,080 SF  |
| DON AVAILABLE                                 | 2,420 SF  |
| DOP Edward D Jones                            | 1,150 SF  |
| DOR AVAILABLE                                 | 2,766 SF  |
| DOV Buffalo Wild Wings                        | 5,535 SF  |
| -                                             |           |