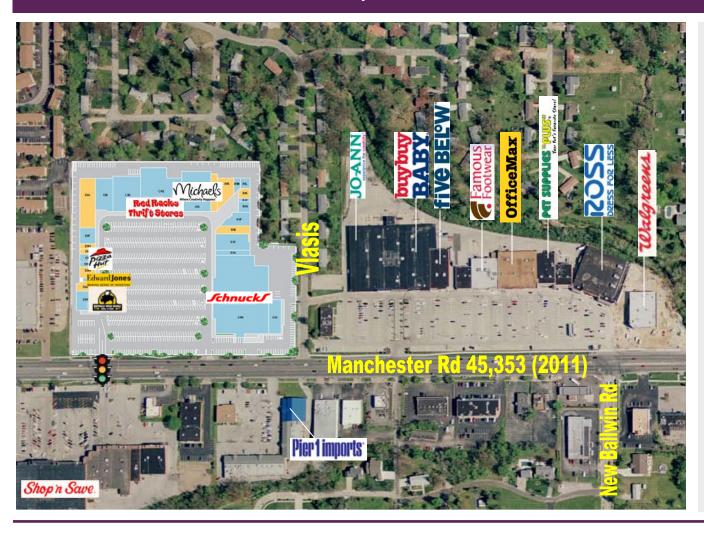

### **PROPERTY INFORMATION**

- Located on Manchester Rd the main arterial road in West County
- Over 154,000 in population within 5 miles of the center
- Anchored by Schnuck's Supermarket and Michaels Arts & Crafts
- Area retailers include OfficeMax, Joann Fabrics, Pier 1 Imports, buybuy Baby, Ross, Target and Shop n' Save
- Fantastic rental rates
- Signalized Access on busy Manchester Road
- Unsurpassed visibility

#### **DEMOGRAPHICS** | 2013

|            | 1 mile   | 3 miles  | 5 miles  | 10 miles |
|------------|----------|----------|----------|----------|
| Population | 6,471    | 50,872   | 116,704  | 238,612  |
| Households | 2,786    | 20,474   | 49,467   | 101,059  |
| Avg HH Inc | \$34,773 | \$41,049 | \$45,278 | \$55,368 |