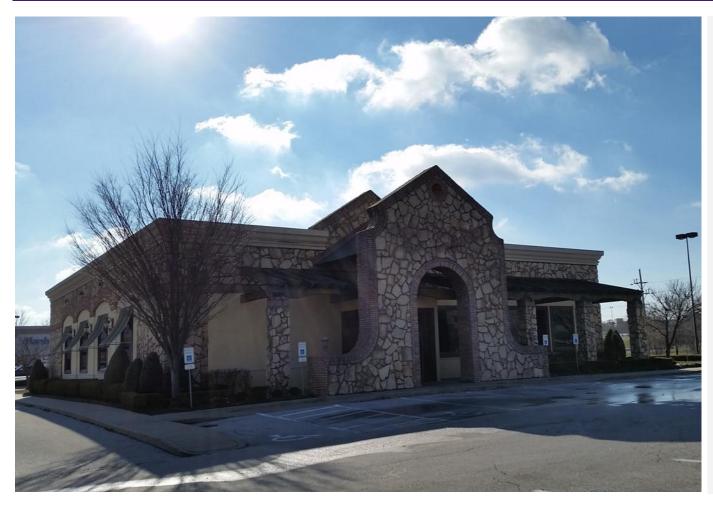

# FOR LEASE FORMER MACARONI GRILL 121 Costco Way | St. Peters, MO

#### PROPERTY OVERVIEW

- 7,216 SF building on 1.22 acre site with 80 parking spaces
- Located on an outparcel to The Crossings at Mid Rivers shopping center anchored by Costco, Marshalls, HomeGoods and HH Gregg
- Next to Mid Rivers Mall, the only mall in St. Charles county, a one million square foot mall anchored by Dillard's, Macy's, JCPenney and Sears, with 140 specialty stores, a movie theater and several other restaurants such as Chili's Grill & Bar, Max & Erma's and Ruby Tuesday
- ◆ Good visibility from Interstate 70 with 138,610 vehicles per day
- ♦ High population growth market
- ♦ Lease rate: call broker