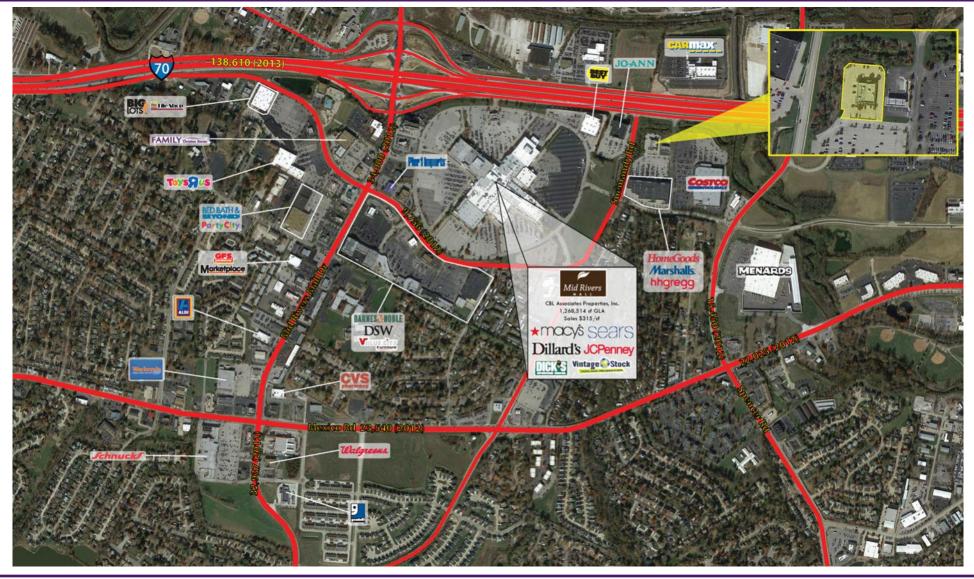

#### PROPERTY OVERVIEW

- 7,216 SF building on 1.22 acre site with 80 parking spaces
- Located on an outparcel to The Crossings at Mid Rivers shopping center anchored by Costco, Marshalls, HomeGoods and HH Gregg
- Next to Mid Rivers Mall, the only mall in St. Charles county, a one million square foot mall anchored by Dillard's, Macy's, JCPenney and Sears, with 140 specialty stores, a movie theater and several other restaurants such as Chili's Grill & Bar, Max & Erma's and Ruby Tuesday
- ◆ Good visibility from Interstate 70 with 138,610 vehicles per day
- ♦ High population growth market
- ♦ Lease rate: call broker