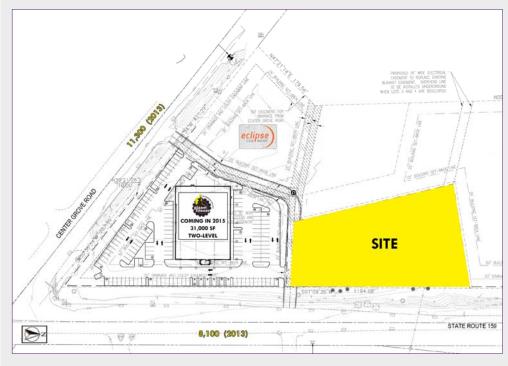

# OUTPARCEL AVAILABLE NWC IL HWY 159 & CENTER GROVE RD • EDWARDSVILLE, IL

#### PROPERTY OVERVIEW

- New construction Planet Fitness (31,000 SF) anchored development
- Over 21,000 cars at this intersection daily
- 1.65 acre outparcel
- Owner will sell, ground lease or do build-to-suit
- \$950,000 sale price; \$95,000/year NNN lease rate
- Property is located in the heart of Edwardsville with the #3 movie theatre in the St. Louis metro area across the street (AMC), Walmart, Sam's Club, Home Depot, Lowe's, Kohl's, Schnucks, Dierbergs, Shop 'n Save and many others within 1 mile of the site