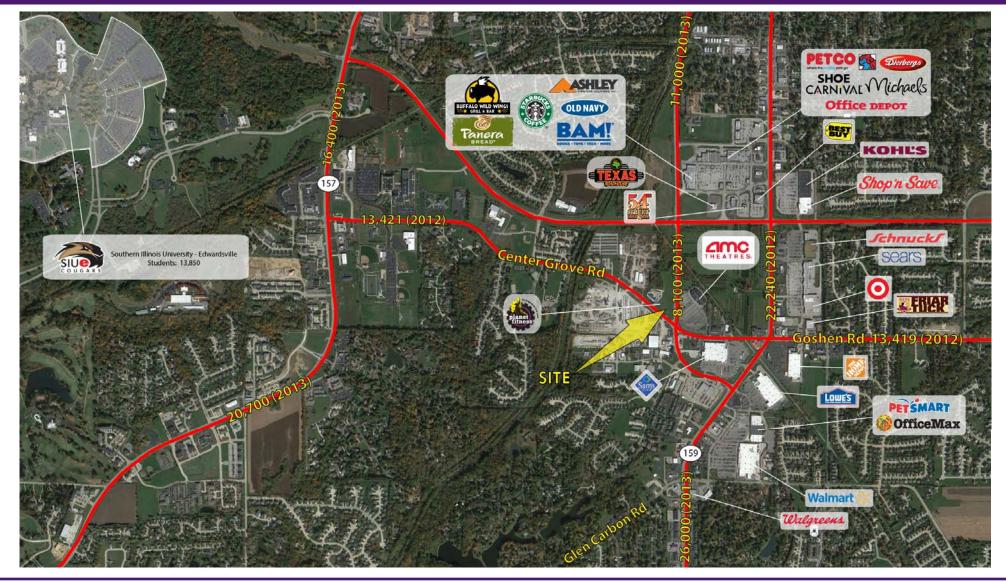

# OUTPARCEL AVAILABLE NWC IL HWY 159 & CENTER GROVE RD • EDWARDSVILLE, IL

#### PROPERTY OVERVIEW

- New construction Planet Fitness (31,000 SF) anchored development
- Over 21,000 cars at this intersection daily
- 1.65 acre outparcel
- Owner will sell, ground lease or do build-to-suit
- \$950,000 sale price; \$95,000/year NNN lease rate
- Property is located in the heart of Edwardsville with the #3 movie theatre in the St. Louis metro area across the street (AMC), Walmart, Sam's Club, Home Depot, Lowe's, Kohl's, Schnucks, Dierbergs, Shop 'n Save and many others within 1 mile of the site