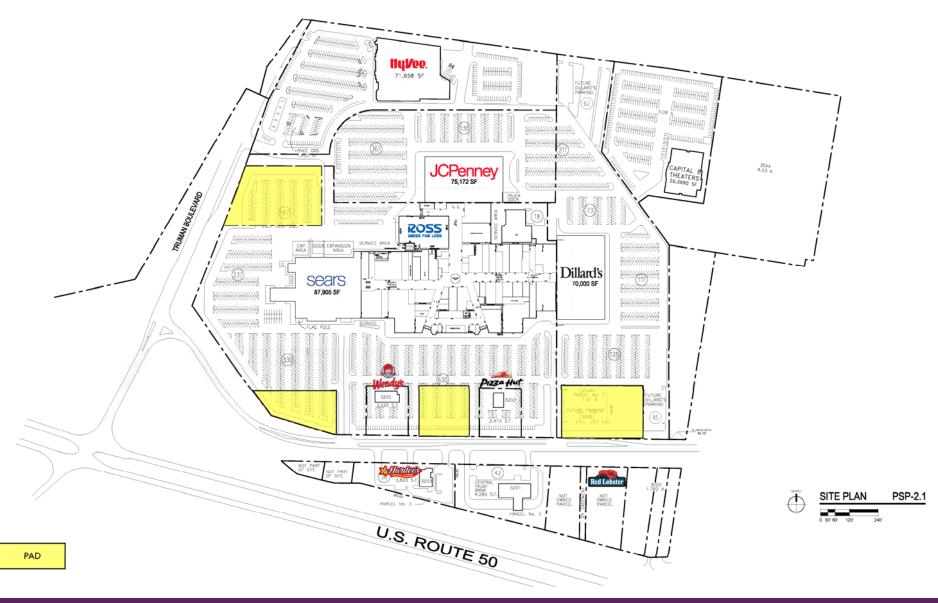

#### **EXECUTIVE SUMMARY**

Located at Highway 50 & Truman Boulevard, Capital Mall at 560.000 square feet serves the Mid-Missouri and Jefferson City market. The mall offers a variety of shopping options including sales and events from their four major retail anchors: Dillards, Sears, JCPenney, Ross, Hyvee and Joann Fabric and Craft Store.

- CAPITAL MALL is under new ownership and undergoing a multi-million dollar redevelopment. Extensive upgrades to the exterior as well as the mall corridors.
- Easy ingress / egress from a signalized intersection
- Tremendous visibility: Over 35,000 cars pass Capital mall daily on Hwy 50, the major artery running through Jefferson City, creating a great opportunity for box and exterior "streetscape" retail.
- In 2013, Jefferson City was named America's "Most Beautiful Small Town" by Rand McNally.

#### **ANCHOR TENANTS**

**JCPenney** 

CORPORATION COMMERCIAL REAL ESTATE

211 North Lindbergh Boulevard, Suite 150 | St. Louis, MO 63141 (t) 314.469.7400 (f) 314.576.9768 | www.L3Corp.net

For Information Contact: