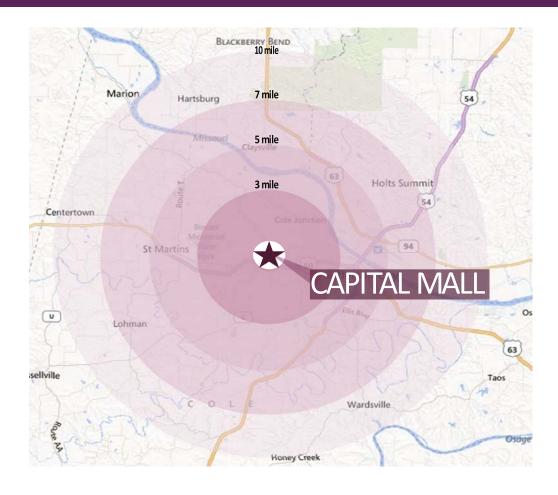

Midwest.

| <b>DEMOGRAPHICS</b> | 3 MILES  | 5 MILES  | 7 MILES  | 10 MILES |
|---------------------|----------|----------|----------|----------|
| Population          | 22,042   | 45,427   | 60,202   | 74,595   |
| Households          | 9,228    | 19,229   | 25,408   | 30,878   |
| Avg. HH Income      | \$75,328 | \$65,125 | \$65,309 | \$66,343 |
| Median Age          | 39       | 37       | 37       | 37       |