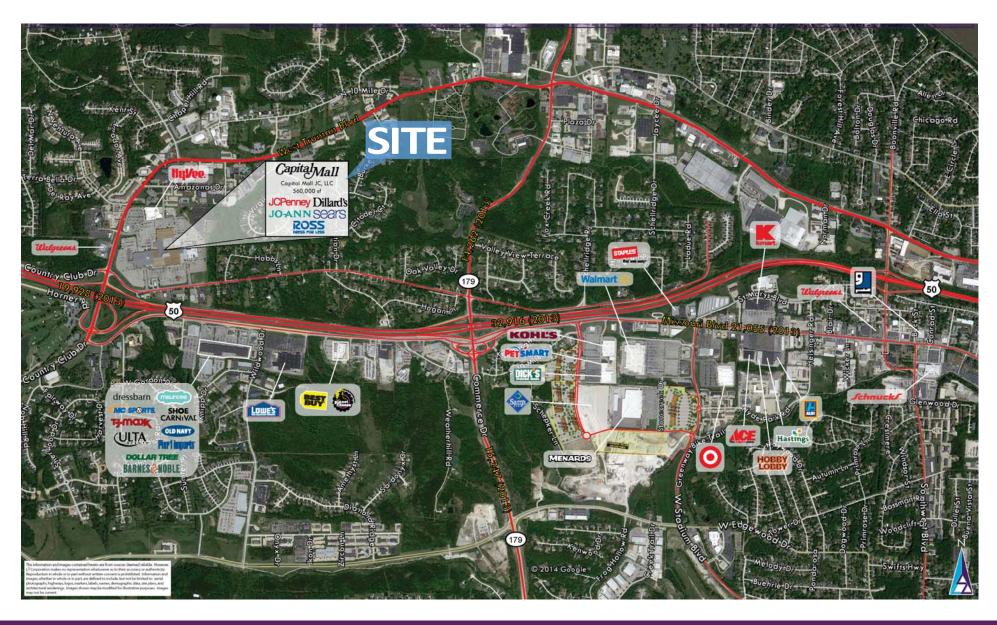

#### **EXECUTIVE SUMMARY**

Located at Highway 50 & Truman Boulevard, Capital Mall at 560.000 square feet serves the Mid-Missouri and Jefferson City market. The mall offers a variety of shopping options including sales and events from their four major retail anchors: Dillards, Sears, JCPenney, Ross, Hyvee and Joann Fabric and Craft Store.

- CAPITAL MALL is under new ownership and undergoing a multi-million dollar redevelopment. Extensive upgrades to the exterior as well as the mall corridors.
- Easy ingress / egress from a signalized intersection
- Tremendous visibility: Over 35,000 cars pass Capital mall daily on Hwy 50, the major artery running through Jefferson City, creating a great opportunity for box and exterior "streetscape" retail.
- In 2013, Jefferson City was named America's "Most Beautiful Small Town" by Rand McNally.