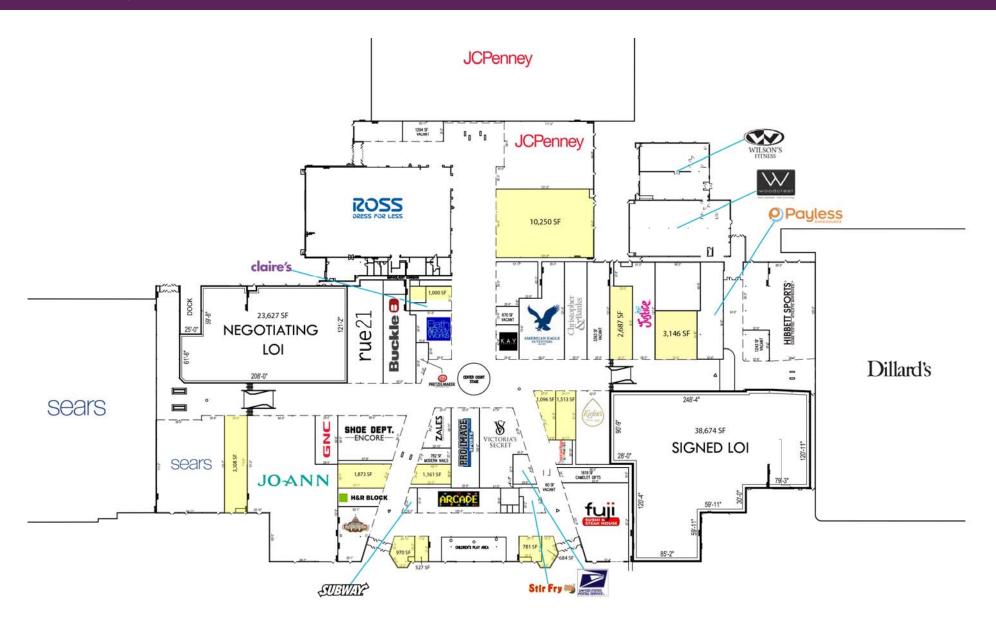

#### **EXECUTIVE SUMMARY**

Located at Highway 50 & Truman Boulevard, Capital Mall at 560.000 square feet serves the Mid-Missouri and Jefferson City market. The mall offers a variety of shopping options including sales and events from their four major retail anchors: Dillards, Sears, JCPenney, Ross, Hyvee and Joann Fabric and Craft Store.

#### **ANCHOR TENANTS**

**JCPenney** 

CORPORATION COMMERCIAL REAL ESTATE

211 North Lindbergh Boulevard, Suite 150 | St. Louis, MO 63141 (t) 314.469.7400 (f) 314.576.9768 | www.L3Corp.net

For Information Contact: