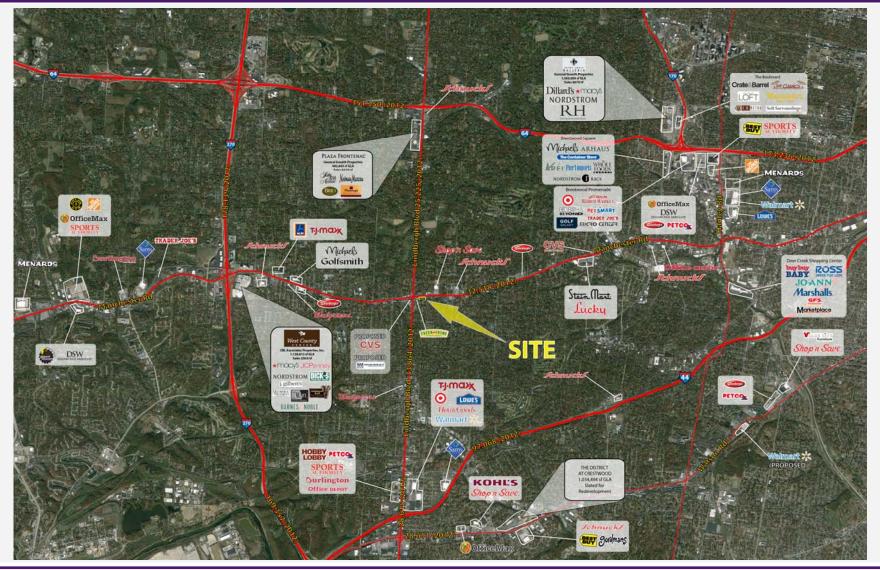

# NEW RETAIL CENTER FOR LEASE 10700 - 10712 Manchester Rd | Kirkwood, MO

#### **PROPERTY OVERVIEW**

- 12,325 SF retail and 9,350 SF office on 2nd floor
- Rare redevelopment opportunity at the SE corner of Manchester Road and Lindbergh Boulevard/Kirkwood Road
- Over 65,000 cars/day at this intersection
- Site is adjacent to under construction 28,000 SF +/- Fresh Thyme Farmers Market
- Ingress/Egress to both Manchester Road and Taylor Avenue. Cross access through Fresh Thyme Farmers Market property
- New CVS and Midwest Regional Bank being built at the SW corner of Manchester Road and Lindbergh Boulevard/ Kirkwood Road
- Call brokers for pricing and details