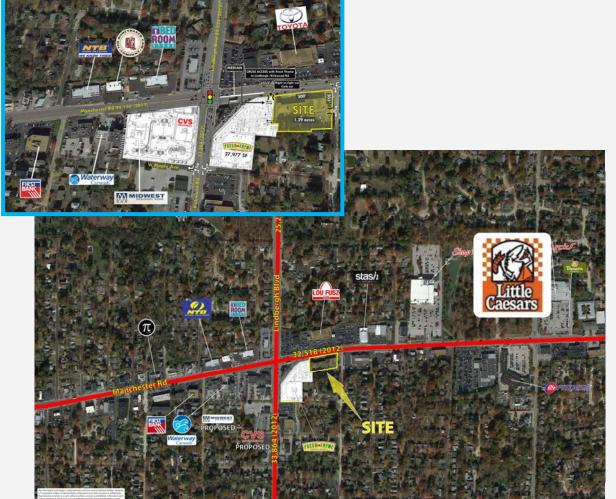

#### **PROPERTY OVERVIEW**

- 12,325 SF retail and 9,350 SF office on 2nd floor
- Rare redevelopment opportunity at the SE corner of Manchester Road and Lindbergh Boulevard/Kirkwood Road
- Over 65,000 cars/day at this intersection
- Site is adjacent to under construction 28,000 SF +/- Fresh Thyme Farmers Market
- Ingress/Egress to both Manchester Road and Taylor Avenue. Cross access through Fresh Thyme Farmers Market property
- New CVS and Midwest Regional Bank being built at the SW corner of Manchester Road and Lindbergh Boulevard/ Kirkwood Road
- Call brokers for pricing and details