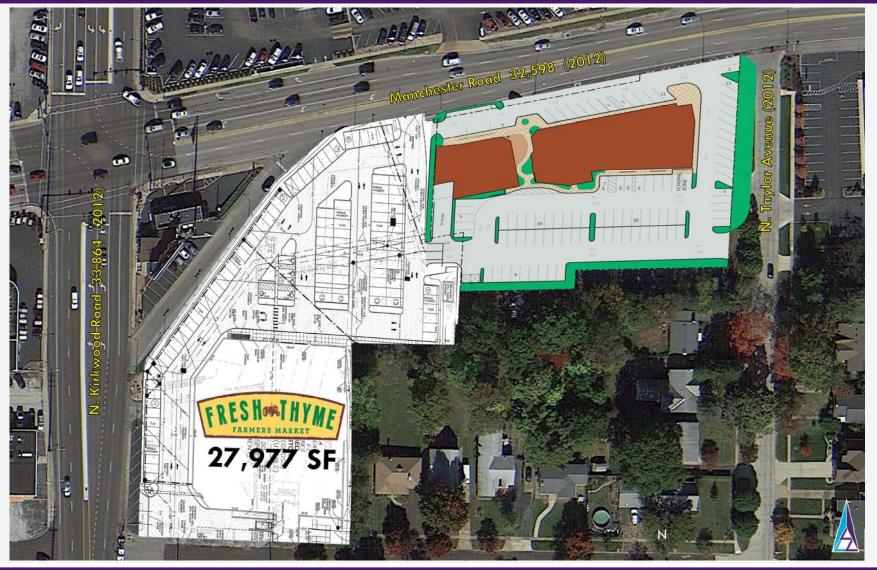

#### **PROPERTY OVERVIEW**

- 12,325 SF retail and 9,350 SF office on 2nd floor
- Rare redevelopment opportunity at the SE corner of Manchester Road and Lindbergh Boulevard/Kirkwood Road
- Over 65,000 cars/day at this intersection
- Site is adjacent to under construction 28,000 SF +/- Fresh Thyme Farmers Market
- Ingress/Egress to both Manchester Road and Taylor Avenue. Cross access through Fresh Thyme Farmers Market property
- New CVS and Midwest Regional Bank being built at the SW corner of Manchester Road and Lindbergh Boulevard/ Kirkwood Road
- Call brokers for pricing and details