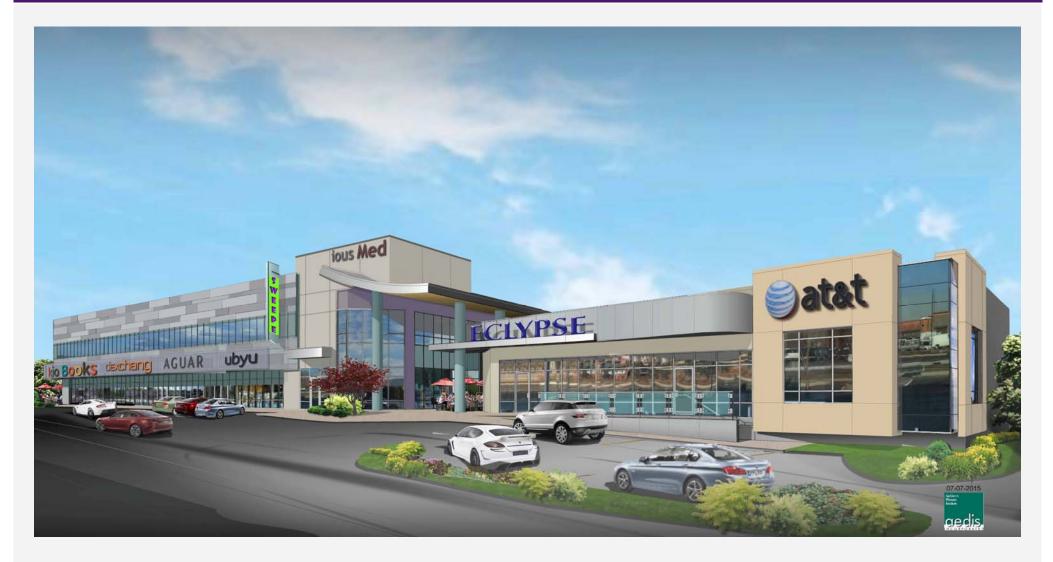

# NEW RETAIL CENTER FOR LEASE 10700 - 10712 Manchester Rd | Kirkwood, MO

#### **PROPERTY OVERVIEW**

- 12,325 SF retail and 9,350 SF office on 2nd floor
- Rare redevelopment opportunity at the SE corner of Manchester Road and Lindbergh Boulevard/Kirkwood Road
- Over 65,000 cars/day at this intersection
- Site is adjacent to under construction 28,000 SF +/- Fresh Thyme Farmers Market
- Ingress/Egress to both Manchester Road and Taylor Avenue. Cross access through Fresh Thyme Farmers Market property
- New CVS and Midwest Regional Bank being built at the SW corner of Manchester Road and Lindbergh Boulevard/ Kirkwood Road
- Call brokers for pricing and details