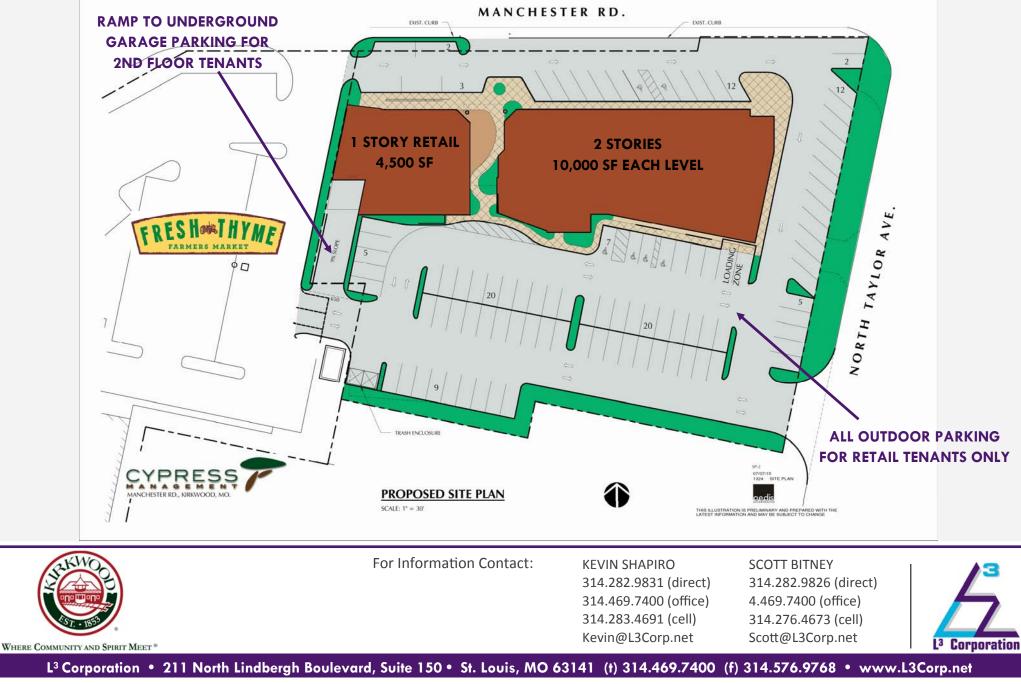

#### **PROPERTY OVERVIEW**

- 12,325 SF retail and 9,350 SF office on 2nd floor
- Rare redevelopment opportunity at the SE corner of Manchester Road and Lindbergh Boulevard/Kirkwood Road
- Over 65,000 cars/day at this intersection
- Site is adjacent to under construction 28,000 SF +/- Fresh Thyme Farmers Market
- Ingress/Egress to both Manchester Road and Taylor Avenue. Cross access through Fresh Thyme Farmers Market property
- New CVS and Midwest Regional Bank being built at the SW corner of Manchester Road and Lindbergh Boulevard/ Kirkwood Road
- Call brokers for pricing and details

WHERE COMMUNITY AND SPIRIT MEET \*

For Information Contact:

KEVIN SHAPIRO 314.282.9831 (direct) 314.469.7400 (office) 314.283.4691 (cell) Kevin@L3Corp.net

SCOTT BITNEY 314.282.9826 (direct) 4.469.7400 (office) 314.276.4673 (cell) Scott@L3Corp.net