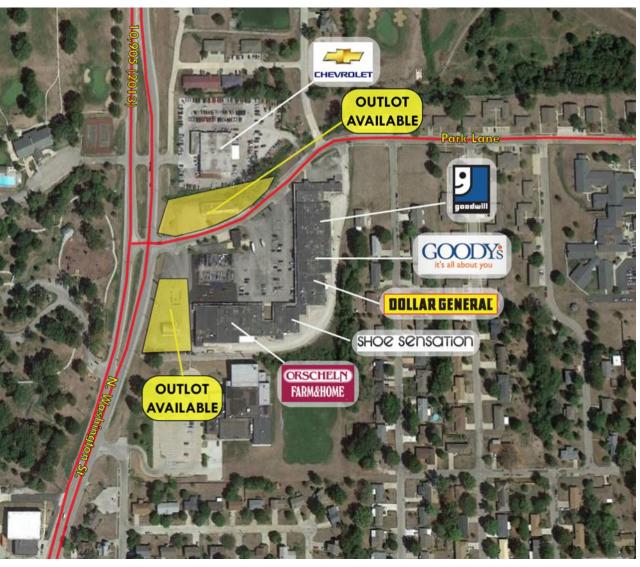

# FOR LEASE PARK LANE PLAZA 590 Park Lane | Chillicothe, MO 64601

### 1 Outlot Available

#### PROPERTY OVERVIEW

- Only anchored shopping center in north Chillicothe
- Close proximity to several business generators located less than one mile north of the center, including new \$41 million St. Luke's Hospital, B&B Theatres, Fast Lane Family Entertainment and Bowling Center, and Chillicothe High School (over 600 students)
- Unsurpassed visibility and signalized access
- Outlot available
- Aggressive rental rates
- Chillicothe is the county seat of Livingston County
- Immediately adjacent to the north of the center, the new Hedrick Medical Center (Part of St. Luke's Health Systems) is a 100,000 square foot, hospital includes a secure, private Emergency Department, 21 private inpatient rooms, a spacious Maternity Unit, and adjacent physician offices and Women's Center.