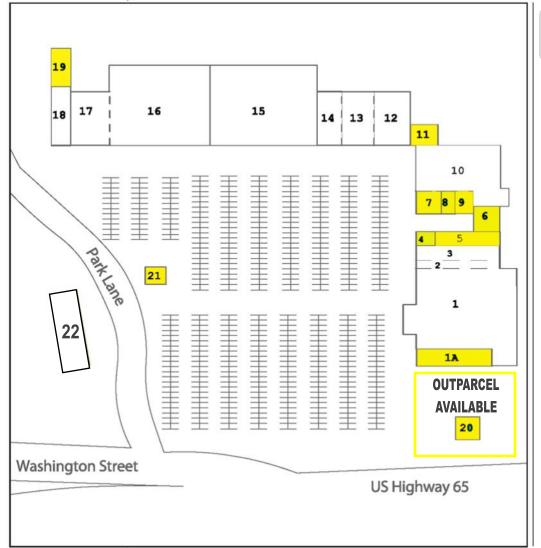

### FOR LEASE PARK LANE PLAZA 590 Park Lane | Chillicothe, MO 64601

| PARK LANE PLAZA |                      |                 |  |
|-----------------|----------------------|-----------------|--|
| #               | TENANT               | SQ. FT.         |  |
| 1A              | AVAILABLE            | 2,296           |  |
| 1-3             | Orscheln Farm & Home | 24,753          |  |
| 4-5             | AVAILABLE            | 4,000           |  |
| 6               | AVAILABLE            | 650             |  |
| 7-9             | AVAILABLE            | 2,661           |  |
| 10              | Shoe Sensation       | 5,279           |  |
| 11              | AVAILABLE            | 700             |  |
| 12-14           | Dollar General       | 11,000          |  |
| 15              | Goody's              | 1 <i>5</i> ,000 |  |
| 16 <i>-</i> 17  | Goodwill             | 19,400          |  |
| 18              | Park Center Liquor   | 2,500           |  |
| 19              | AVAILABLE            | 2,100           |  |
| 20              | AVAILABLE            | 1,600           |  |
| 21              | AVAILABLE            | 900             |  |
| 22              | Martin House Gifts   | 3,600           |  |