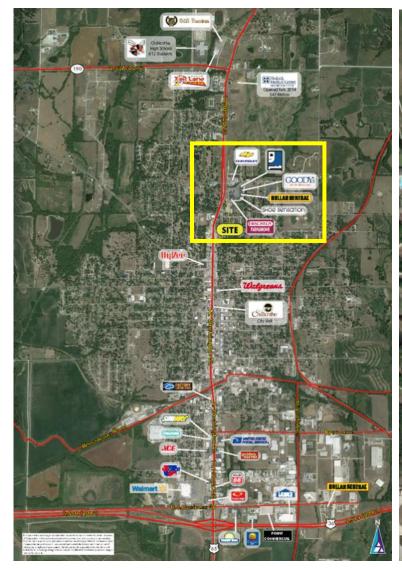

# FOR LEASE PARK LANE PLAZA 590 Park Lane | Chillicothe, MO 64601

#### PROPERTY OVERVIEW

- Only anchored shopping center in north Chillicothe
- Close proximity to several business generators located less than one mile north of the center, including new \$41 million St. Luke's Hospital, B&B Theatres, Fast Lane Family Entertainment and Bowling Center, and Chillicothe High School (over 600 students)
- Unsurpassed visibility and signalized access
- Outlot available
- Aggressive rental rates
- Chillicothe is the county seat of Livingston County
- Immediately adjacent to the north of the center, the new Hedrick Medical Center (Part of St. Luke's Health Systems) is a 100,000 square foot, hospital includes a secure, private Emergency Department, 21 private inpatient rooms, a spacious Maternity Unit, and adjacent physician offices and Women's Center.