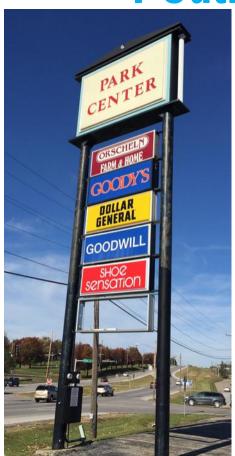

### FOR LEASE PARK LANE PLAZA 590 Park Lane | Chillicothe, MO 64601

| PARK LANE PLAZA |                      |                 |  |
|-----------------|----------------------|-----------------|--|
| #               | TENANT               | SQ. FT.         |  |
| 1A              | AVAILABLE            | 2,296           |  |
| 1-3             | Orscheln Farm & Home | 24,753          |  |
| 4-5             | AVAILABLE            | 4,000           |  |
| 6               | AVAILABLE            | 650             |  |
| 7-9             | AVAILABLE            | 2,661           |  |
| 10              | Shoe Sensation       | 5,279           |  |
| 11              | AVAILABLE            | 700             |  |
| 12-14           | Dollar General       | 11,000          |  |
| 15              | Goody's              | 1 <i>5</i> ,000 |  |
| 16 <i>-</i> 17  | Goodwill             | 19,400          |  |
| 18              | Park Center Liquor   | 2,500           |  |
| 19              | AVAILABLE            | 2,100           |  |
| 20              | AVAILABLE            | 1,600           |  |
| 21              | AVAILABLE            | 900             |  |
| 22              | Martin House Gifts   | 3,600           |  |