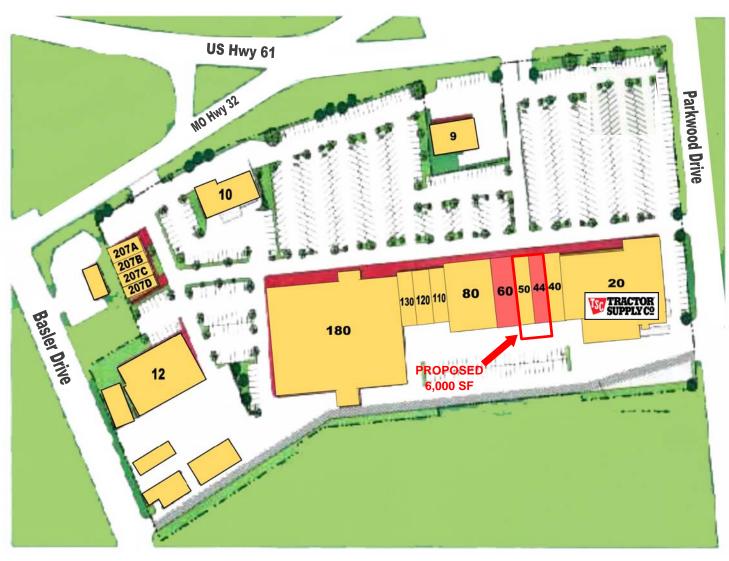

## **TENANT LIST**

| UNIT                                                                            | SIZE                                                                                                       | TENANT                                                                                                                                             |
|---------------------------------------------------------------------------------|------------------------------------------------------------------------------------------------------------|----------------------------------------------------------------------------------------------------------------------------------------------------|
| 180<br>130<br>120<br>110<br>80<br><b>60</b><br>50<br><b>44</b><br>40<br>20<br>9 | 42,500 sf<br>2,560 sf<br>2,560 sf<br>2,400 sf<br>8,000 sf<br>5,000 sf<br>3,000 sf<br>2,000 sf<br>24,895 sf | CountryMart Toni's Medical Office China King Dollar Tree AVAILABLE QC Financial AVAILABLE Domino's Pizza Tractor Supply Auto Zone Plaza Tire Store |
| 207A<br>207B<br>207C<br>207D<br>12                                              | <b>5,280</b> sf<br>1,320 sf<br>1,320 sf<br>1,320 sf<br>1,320 sf                                            | Office/Retail Building Insurance Office Accounting Office License Bureau KT Nails HWI Do It Center                                                 |