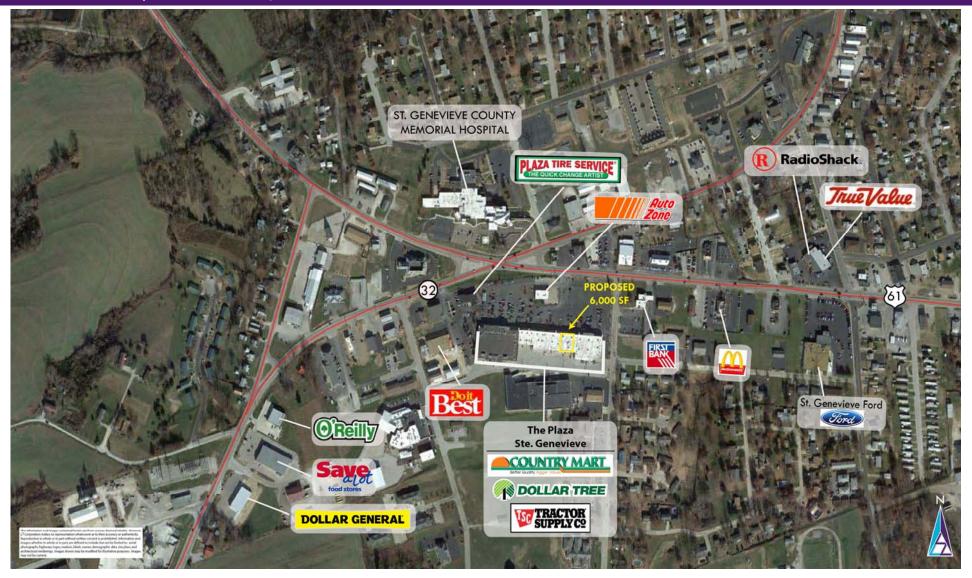

#### PROPERTY OVERVIEW

- Located on Plaza Drive in the heart of Ste. Genevieve
- Draws from a broad trade area
- 3,000–6,000 SF Available / Outparcel Available
- Join Country Mart grocery store, Dollar Tree and Tractor Supply Company