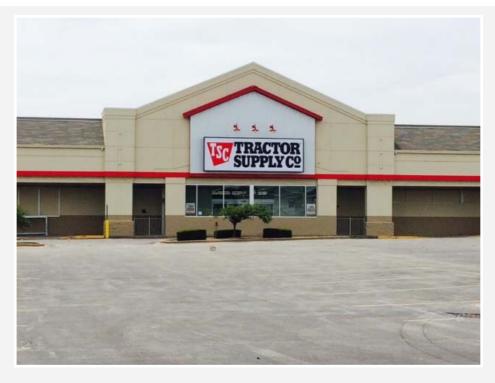

#### PROPERTY OVERVIEW

- Located on Plaza Drive in the heart of Ste. Genevieve
- Draws from a broad trade area
- 3,000–6,000 SF Available / Outparcel Available
- Join Country Mart grocery store, Dollar Tree and Tractor Supply Company

## **TENANT LIST**

| UNIT                                                                            | SIZE                                                                                                       | TENANT                                                                                                                                             |
|---------------------------------------------------------------------------------|------------------------------------------------------------------------------------------------------------|----------------------------------------------------------------------------------------------------------------------------------------------------|
| 180<br>130<br>120<br>110<br>80<br><b>60</b><br>50<br><b>44</b><br>40<br>20<br>9 | 42,500 sf<br>2,560 sf<br>2,560 sf<br>2,400 sf<br>8,000 sf<br>5,000 sf<br>3,000 sf<br>2,000 sf<br>24,895 sf | CountryMart Toni's Medical Office China King Dollar Tree AVAILABLE QC Financial AVAILABLE Domino's Pizza Tractor Supply Auto Zone Plaza Tire Store |
| 207A<br>207B<br>207C<br>207D<br>12                                              | <b>5,280</b> sf<br>1,320 sf<br>1,320 sf<br>1,320 sf<br>1,320 sf                                            | Office/Retail Building Insurance Office Accounting Office License Bureau KT Nails HWI Do It Center                                                 |