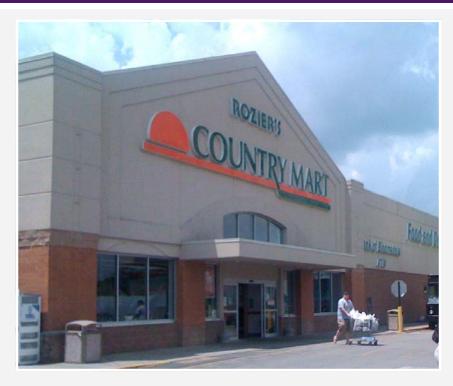

#### PROPERTY OVERVIEW

- Located on Plaza Drive in the heart of Ste. Genevieve
- Draws from a broad trade area
- 3,000–6,000 SF Available / Outparcel Available
- Join Country Mart grocery store, Dollar Tree and Tractor Supply Company

## **TENANT LIST**

| UNIT                                                                            | SIZE                                                                                                       | TENANT                                                                                                                                             |
|---------------------------------------------------------------------------------|------------------------------------------------------------------------------------------------------------|----------------------------------------------------------------------------------------------------------------------------------------------------|
| 180<br>130<br>120<br>110<br>80<br><b>60</b><br>50<br><b>44</b><br>40<br>20<br>9 | 42,500 sf<br>2,560 sf<br>2,560 sf<br>2,400 sf<br>8,000 sf<br>5,000 sf<br>3,000 sf<br>2,000 sf<br>24,895 sf | CountryMart Toni's Medical Office China King Dollar Tree AVAILABLE QC Financial AVAILABLE Domino's Pizza Tractor Supply Auto Zone Plaza Tire Store |
| 207A<br>207B<br>207C<br>207D<br>12                                              | <b>5,280</b> sf<br>1,320 sf<br>1,320 sf<br>1,320 sf<br>1,320 sf                                            | Office/Retail Building Insurance Office Accounting Office License Bureau KT Nails HWI Do It Center                                                 |