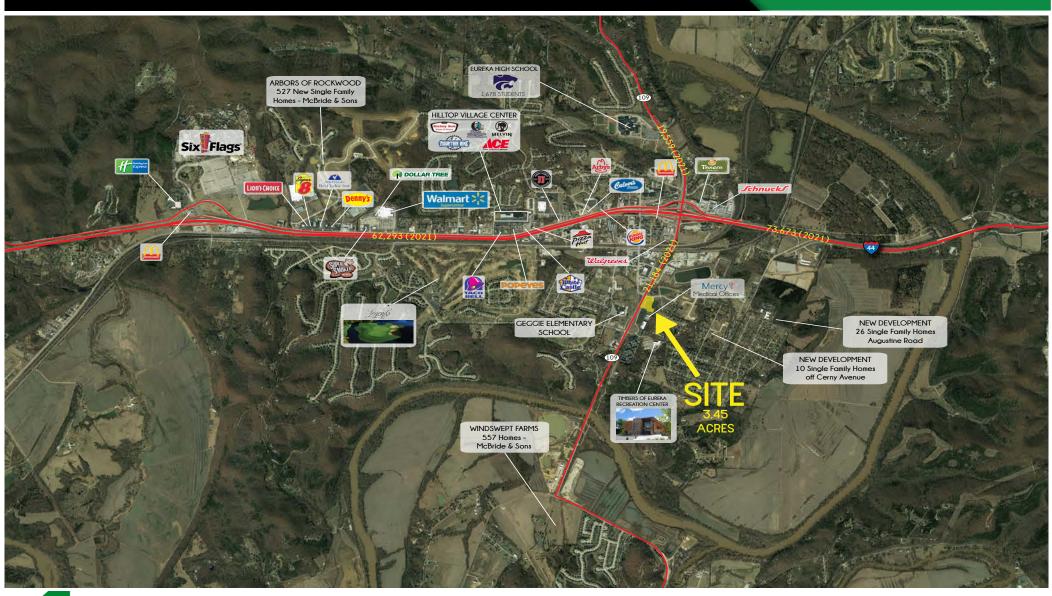

ME       | \$120,319     | \$118,971      | \$110,061 |

VIEW & DOWNLOAD:

**DEMO REPORT** 

L<sup>3</sup> CORPORATION JOHN NOTTER

314.282.9825 (DIRECT) 314.650.3600 (MOBILE) JOHN@L3CORP.NET

## SITE PLAN

8 LEGENDS PARKWAY



- LAND READY FOR REDEVELOPMENT ADJACENT TO MERCY MEDICAL; OFFICE, **RESTAURANT AND RETAIL - LOT 6**
- **GROUND LEASE OPPORTUNITY CONTACT BROKER** FOR PRICING
- 3.455 ACRES OF WHICH APPROXIMATELY 2.77 **ACRES IS USABLE**
- **CAPTURES EXISTING** & PLANNED HOMES SOUTH OF I-44



# 8 LEGENDS PARKWAY

PLEASE CONTACT:

L<sup>3</sup> CORPORATION

JOHN NOTTER

314.282.9825 (DIRECT)
314.650.3600 (MOBILE)
JOHN@L3CORP.NET

### ZOOM AERIAL



PLEASE CONTACT:

L<sup>3</sup> CORPORATION

JOHN NOTTER

314.282.9825 (DIRECT) 314.650.3600 (MOBILE) JOHN@L3CORP.NET

### MARKET AERIAL