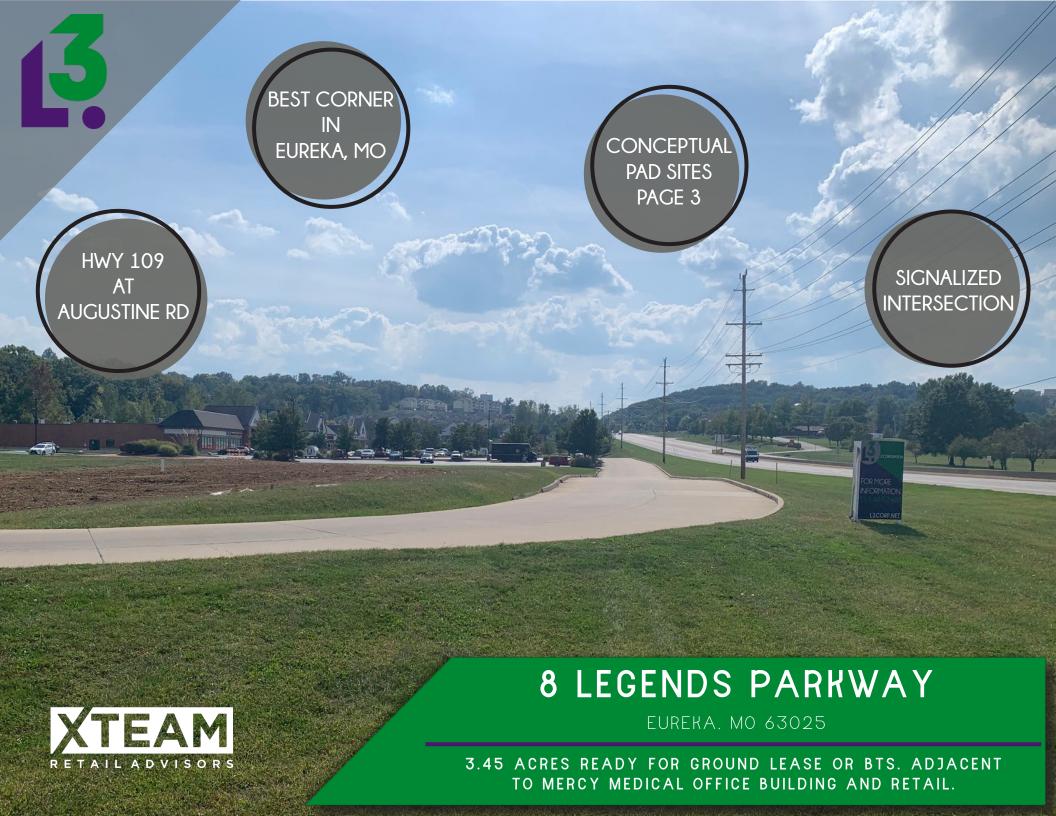

## SITE PLAN

8 LEGENDS PARKWAY

- LAND READY FOR REDEVELOPMENT ADJACENT TO MERCY MEDICAL; OFFICE, **RESTAURANT AND RETAIL - LOT 6**
- **GROUND LEASE OPPORTUNITY CONTACT BROKER** FOR PRICING
- 3.455 ACRES OF WHICH APPROXIMATELY 2.77 **ACRES IS USABLE**
- **CAPTURES EXISTING** & PLANNED HOMES SOUTH OF I-44