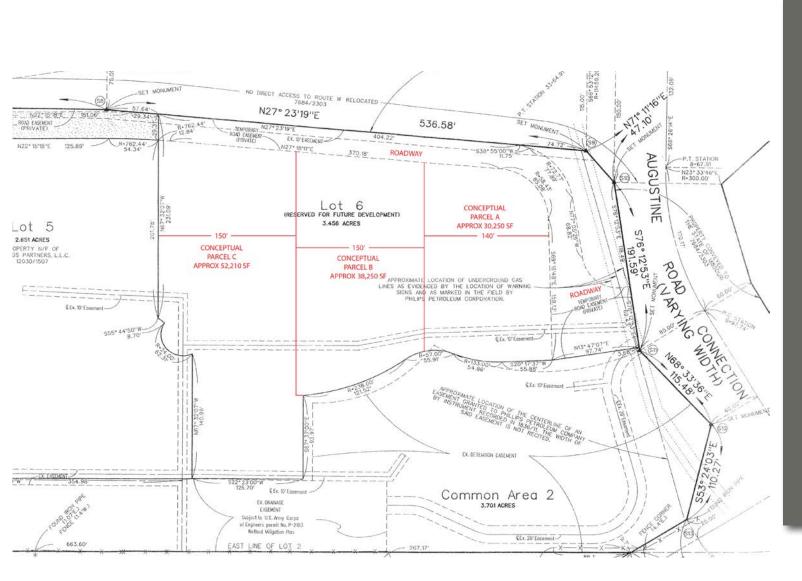

## SITE PLAN

8 LEGENDS PARKWAY

- LAND READY FOR REDEVELOPMENT ADJACENT TO MERCY MEDICAL; OFFICE, **RESTAURANT AND RETAIL - LOT 6**
- **GROUND LEASE OPPORTUNITY CONTACT BROKER** FOR PRICING
- 3.455 ACRES OF WHICH APPROXIMATELY 2.77 **ACRES IS USABLE**
- **CAPTURES EXISTING** & PLANNED HOMES SOUTH OF I-44