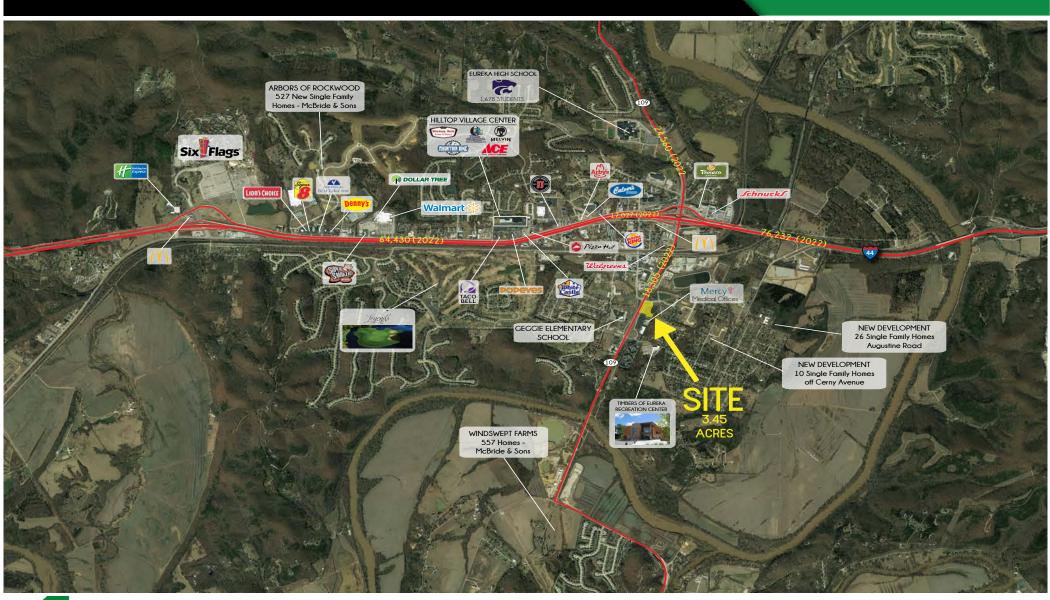

> | 10 MILES  |
| INCOME       | \$120,319     | \$118,971      | \$110,061 |

VIEW & DOWNLOAD:

**DEMO REPORT** 

L<sup>3</sup> CORPORATION JOHN NOTTER

314.282.9825 (DIRECT) 314.650.3600 (MOBILE) JOHN@L3CORP.NET

# SITE PLAN

8 LEGENDS PARKWAY



- LAND READY FOR REDEVELOPMENT ADJACENT TO MERCY MEDICAL; OFFICE, **RESTAURANT AND RETAIL - LOT 6**
- **GROUND LEASE OPPORTUNITY CONTACT BROKER** FOR PRICING
- 3.455 ACRES OF WHICH APPROXIMATELY 2.77 **ACRES IS USABLE**
- **CAPTURES EXISTING** & PLANNED HOMES SOUTH OF I-44



PLEASE CONTACT:

L<sup>3</sup> CORPORATION

JOHN NOTTER

314.282.9825 (DIRECT) 314.650.3600 (MOBILE) JOHN@L3CORP.NET

## ZOOM AERIAL





PLEASE CONTACT:

L<sup>3</sup> CORPORATION

JOHN NOTTER

314.282.9825 (DIRECT) 314.650.3600 (MOBILE) JOHN@L3CORP.NET

## MARKET AERIAL