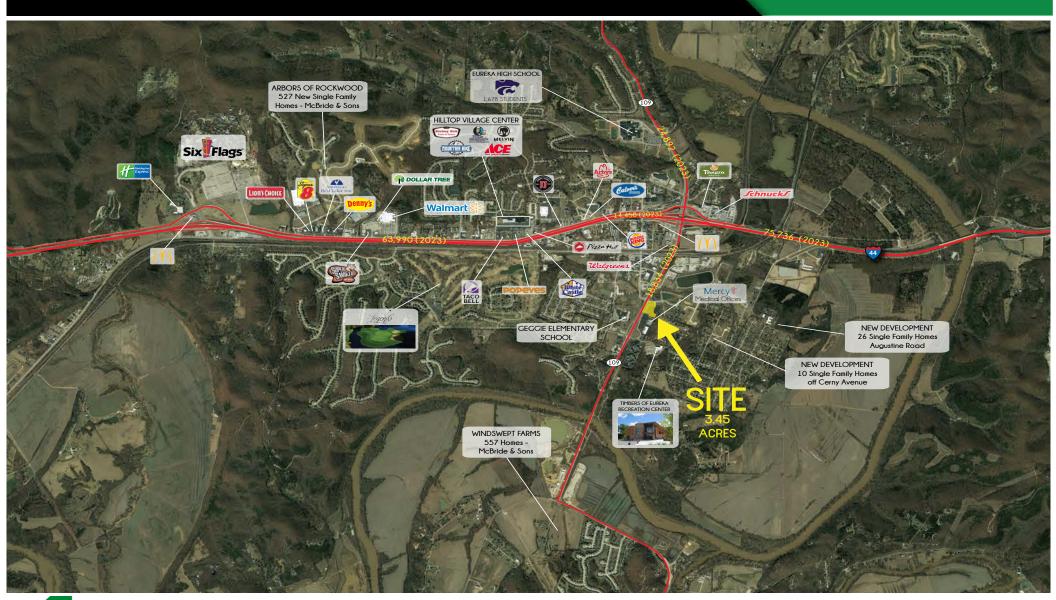

| 3 MILE<br>\$133,954 | <u>5 MILES</u><br>\$131,200 | 10 MILES<br>\$117,875 |

VIEW & DOWNLOAD:

**DEMO REPORT** 

L<sup>3</sup> CORPORATION JOHN NOTTER

314.282.9825 (DIRECT) 314.650.3600 (MOBILE) JOHN@L3CORP.NET

# SITE PLAN

8 LEGENDS PARKWAY



- LAND READY FOR REDEVELOPMENT ADJACENT TO MERCY MEDICAL; OFFICE, **RESTAURANT AND RETAIL - LOT 6**
- **GROUND LEASE OPPORTUNITY CONTACT BROKER** FOR PRICING
- 3.455 ACRES OF WHICH APPROXIMATELY 2.77 **ACRES IS USABLE**
- **CAPTURES EXISTING** & PLANNED HOMES SOUTH OF I-44



PLEASE CONTACT:

L<sup>3</sup> CORPORATION

JOHN NOTTER

314.282.9825 (DIRECT) 314.650.3600 (MOBILE) JOHN@L3CORP.NET

### ZOOM AERIAL



PLEASE CONTACT:

L<sup>3</sup> CORPORATION

JOHN NOTTER

314.282.9825 (DIRECT) 314.650.3600 (MOBILE) JOHN@L3CORP.NET

### MARKET AERIAL