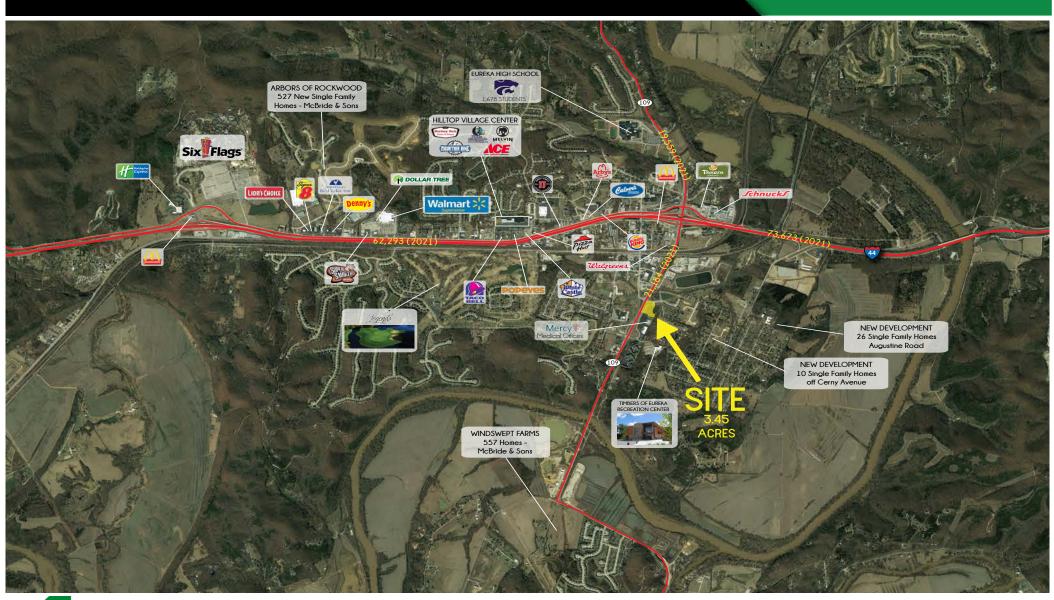

MILES</u><br>\$118,971 | <u>5 MILES</u><br>\$110,061 |

VIEW & DOWNLOAD:

**DEMO REPORT** 

L<sup>3</sup> CORPORATION JOHN NOTTER

314.282.9825 (DIRECT) 314.650.3600 (MOBILE) JOHN@L3CORP.NET

## SITE PLAN

8 LEGENDS PARKWAY



- LAND READY FOR REDEVELOPMENT ADJACENT TO MERCY MEDICAL; OFFICE, **RESTAURANT AND RETAIL - LOT 6**
- **GROUND LEASE OPPORTUNITY CONTACT BROKER** FOR PRICING
- 3.455 ACRES OF WHICH APPROXIMATELY 2.77 **ACRES IS USABLE**
- **CAPTURES EXISTING** & PLANNED HOMES SOUTH OF I-44



# 8 LEGENDS PARKWAY

PLEASE CONTACT:

L<sup>3</sup> CORPORATION

JOHN NOTTER

314.282.9825 (DIRECT)
314.650.3600 (MOBILE)
JOHN@L3CORP.NET

### ZOOM AERIAL



PLEASE CONTACT:

L<sup>3</sup> CORPORATION

JOHN NOTTER

314.282.9825 (DIRECT) 314.650.3600 (MOBILE) JOHN@L3CORP.NET

### MARKET AERIAL