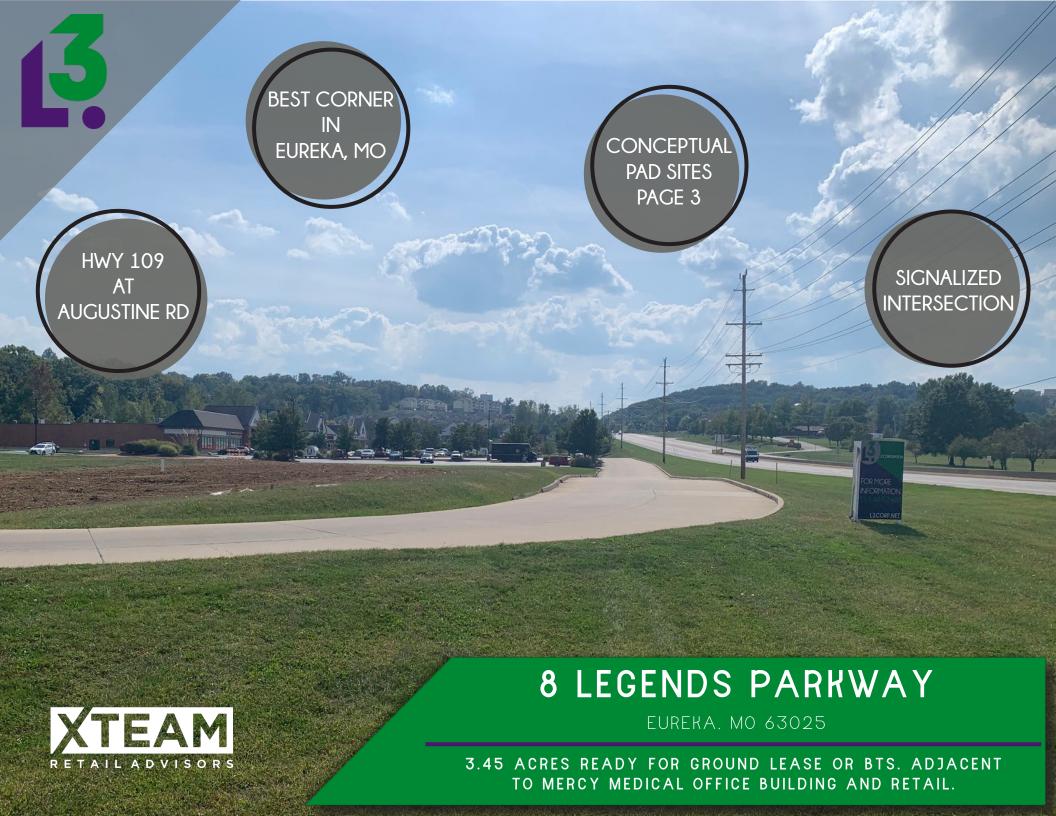

## SITE PLAN

8 LEGENDS PARKWAY

- LAND READY FOR REDEVELOPMENT ADJACENT TO MERCY MEDICAL; OFFICE, **RESTAURANT AND RETAIL - LOT 6**
- **GROUND LEASE OPPORTUNITY CONTACT BROKER** FOR PRICING
- 3.455 ACRES OF WHICH APPROXIMATELY 2.77 **ACRES IS USABLE**
- **CAPTURES EXISTING** & PLANNED HOMES SOUTH OF I-44

# 8 LEGENDS PARKWAY

PLEASE CONTACT:

L<sup>3</sup> CORPORATION

JOHN NOTTER

314.282.9825 (DIRECT)
314.650.3600 (MOBILE)
JOHN@L3CORP.NET