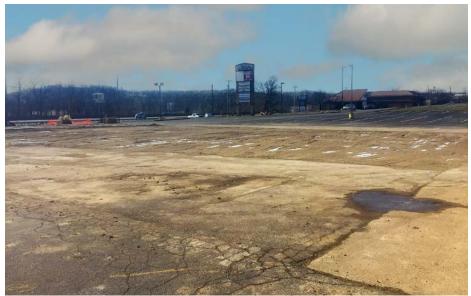

### SITE PLAN

80 HILLTOP VILLAGE CENTER DR

- LAND READY FOR **DEVELOPMENT** ADJACENT TO HILLTOP VILLAGE CENTER
- 122' OF FRONTAGE ALONG 5TH STREET
- HIGH VISIBILITY FROM I-44 (63,990 VPD 2023)
- POPEYE'S WILL BUILD ON THE LOT TO THE EAST
- CAPTURES EXISTING & PLANNED HOMES NORTH OF I-44
- CALL BROKER FOR PRICE