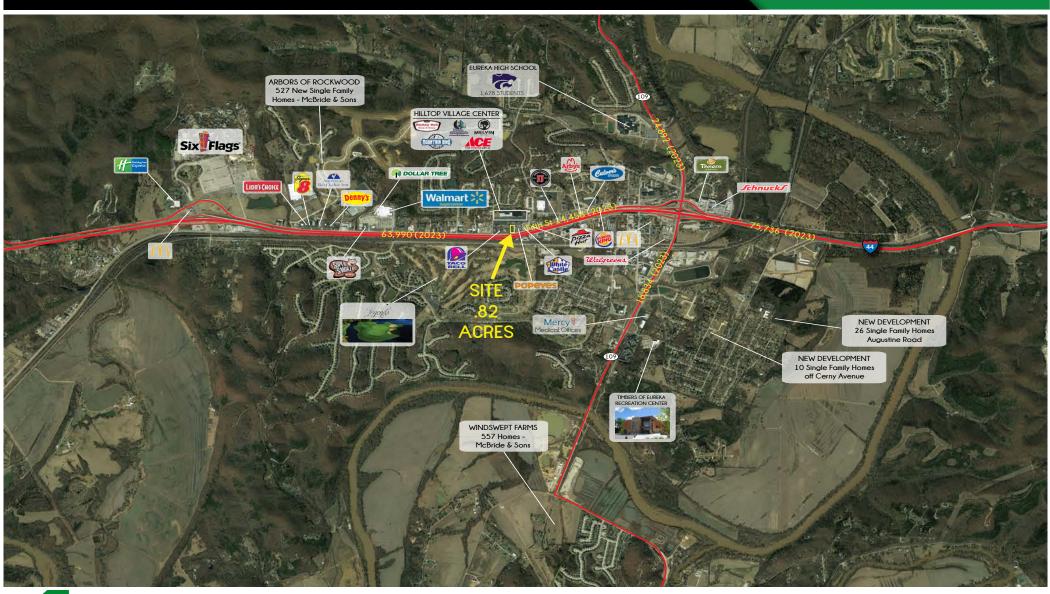

ION ANALYSIS

**POPULATION** 



5 MILES 28,481 10 MILES 228,534

**HOUSEHOLDS** 



5 MILES 9,714 10 MILES 85,287

AVG HH INCOME



<u>5 MILES</u> \$138,326 10 MILES \$122,561

VIEW & DOWNLOAD:

**DEMO REPORT** 

L<sup>3</sup> CORPORATION JOHN NOTTER

314.282.9825 (DIRECT) 314.650.3600 (MOBILE) JOHN@L3CORP.NET

### SITE PLAN



80 HILLTOP VILLAGE CENTER DR



- LAND READY FOR **DEVELOPMENT** ADJACENT TO HILLTOP VILLAGE CENTER
- 122' OF FRONTAGE ALONG 5TH STREET
- HIGH VISIBILITY FROM I-44 (63,990 VPD 2023)
- POPEYE'S WILL BUILD ON THE LOT TO THE EAST
- CAPTURES EXISTING & PLANNED HOMES NORTH OF I-44
- CALL BROKER FOR PRICE

# 80 HILLTOP VILLAGE CENTER DR

PLEASE CONTACT:

L<sup>3</sup> CORPORATION

JOHN NOTTER

314.282.9825 (DIRECT) 314.650.3600 (MOBILE) JOHN@L3CORP.NET

# MARKET AERIAL