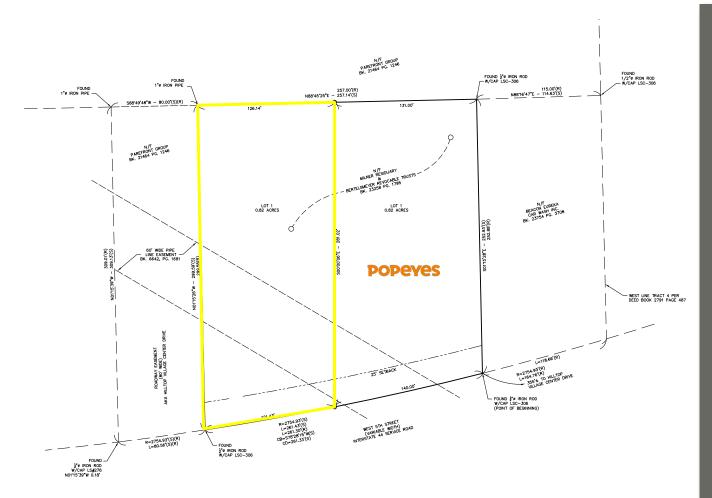

### SITE PLAN

80 HILLTOP VILLAGE CENTER DR

- LAND READY FOR **DEVELOPMENT** ADJACENT TO HILLTOP VILLAGE CENTER
- 122' OF FRONTAGE ALONG 5TH STREET
- HIGH VISIBILITY FROM I-44 (63,990 VPD 2023)
- POPEYE'S WILL BUILD ON THE LOT TO THE EAST
- CAPTURES EXISTING & PLANNED HOMES NORTH OF I-44
- CALL BROKER FOR PRICE