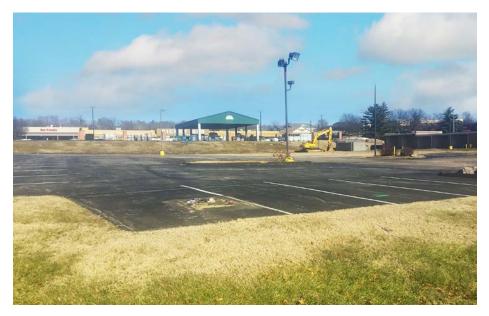

### SITE PLAN

80 HILLTOP VILLAGE CENTER DR

- LAND READY FOR **DEVELOPMENT** ADJACENT TO HILLTOP VILLAGE CENTER
- 122' OF FRONTAGE ALONG 5TH STREET
- HIGH VISIBILITY FROM I-44 (63,990 VPD 2023)
- POPEYE'S WILL BUILD ON THE LOT TO THE EAST
- CAPTURES EXISTING & PLANNED HOMES NORTH OF I-44
- CALL BROKER FOR PRICE