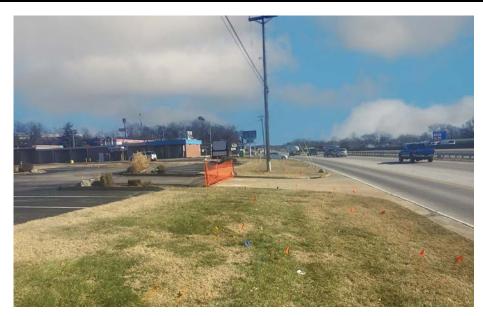

### SITE PLAN

80 HILLTOP VILLAGE CENTER DR

- LAND READY FOR **DEVELOPMENT** ADJACENT TO HILLTOP VILLAGE CENTER
- 122' OF FRONTAGE ALONG 5TH STREET
- HIGH VISIBILITY FROM I-44 (63,990 VPD 2023)
- POPEYE'S WILL BUILD ON THE LOT TO THE EAST
- CAPTURES EXISTING & PLANNED HOMES NORTH OF I-44
- CALL BROKER FOR PRICE