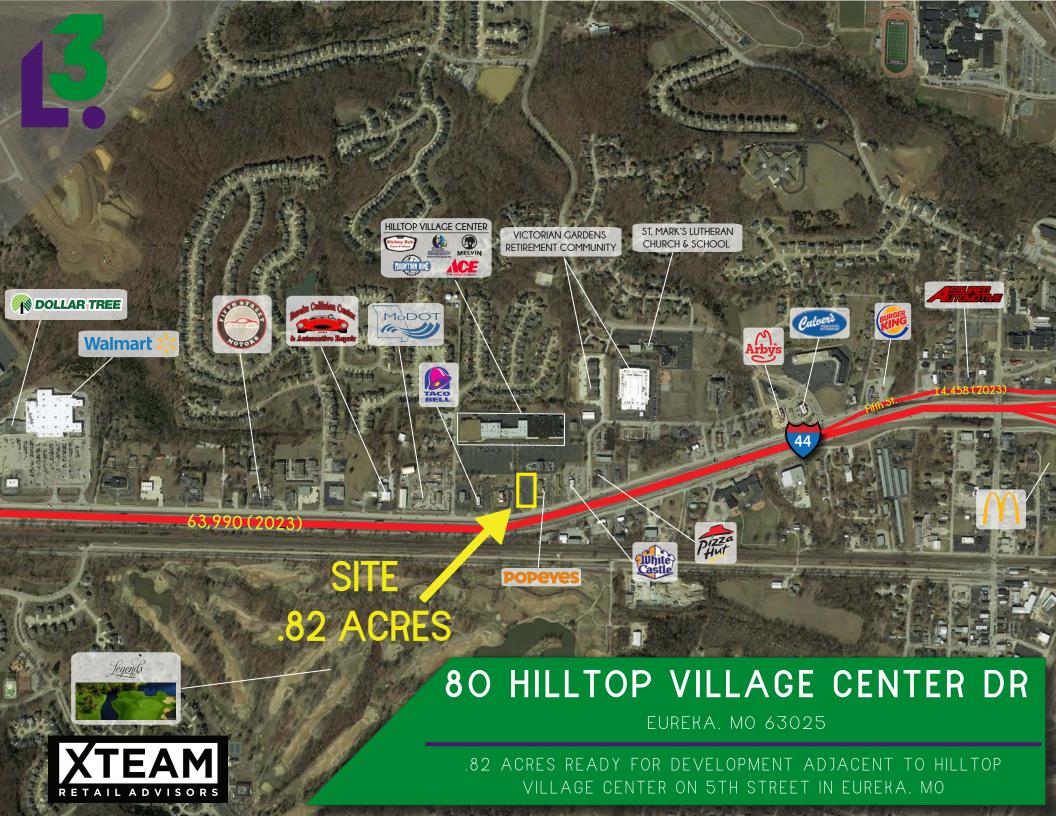

### SITE PLAN

80 HILLTOP VILLAGE CENTER DR

- LAND READY FOR **DEVELOPMENT** ADJACENT TO HILLTOP VILLAGE CENTER
- 122' OF FRONTAGE ALONG 5TH STREET
- HIGH VISIBILITY FROM I-44 (63,990 VPD 2023)
- POPEYE'S WILL BUILD ON THE LOT TO THE EAST
- CAPTURES EXISTING & PLANNED HOMES NORTH OF I-44
- CALL BROKER FOR PRICE

# MARKET AERIAL