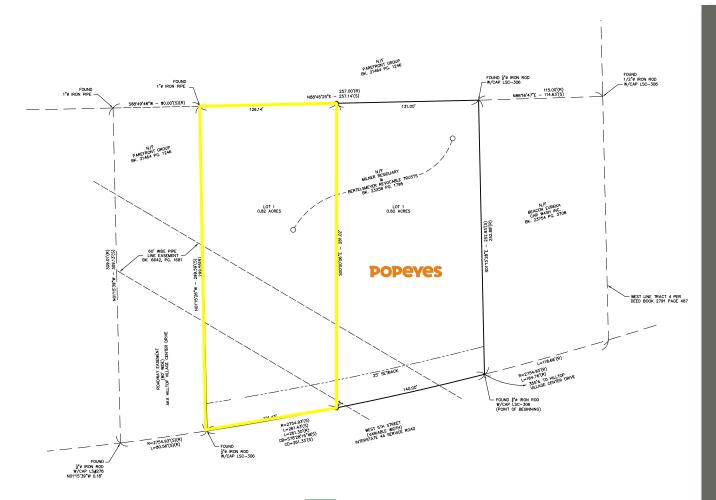

### SITE PLAN

80 HILLTOP VILLAGE CENTER DR

- LAND READY FOR **DEVELOPMENT** ADJACENT TO HILLTOP VILLAGE CENTER
- 122' OF FRONTAGE ALONG 5TH STREET
- HIGH VISIBILITY FROM I-44 (62,293 VPD 2021)
- POPEYE'S WILL BUILD ON THE LOT TO THE EAST
- CAPTURES EXISTING & PLANNED HOMES NORTH OF I-44
- CALL BROKER FOR PRICE