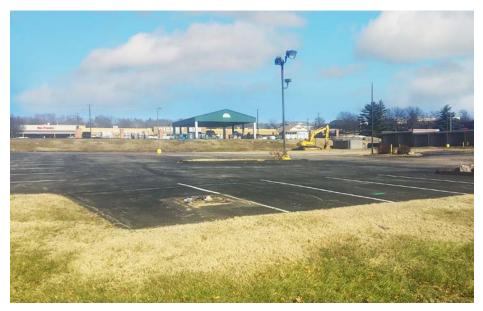

### SITE PLAN

80 HILLTOP VILLAGE CENTER DR

- LAND READY FOR **DEVELOPMENT** ADJACENT TO HILLTOP VILLAGE CENTER
- 122' OF FRONTAGE ALONG 5TH STREET
- HIGH VISIBILITY FROM I-44 (62,293 VPD 2021)
- POPEYE'S WILL BUILD ON THE LOT TO THE EAST
- CAPTURES EXISTING & PLANNED HOMES NORTH OF I-44
- CALL BROKER FOR PRICE