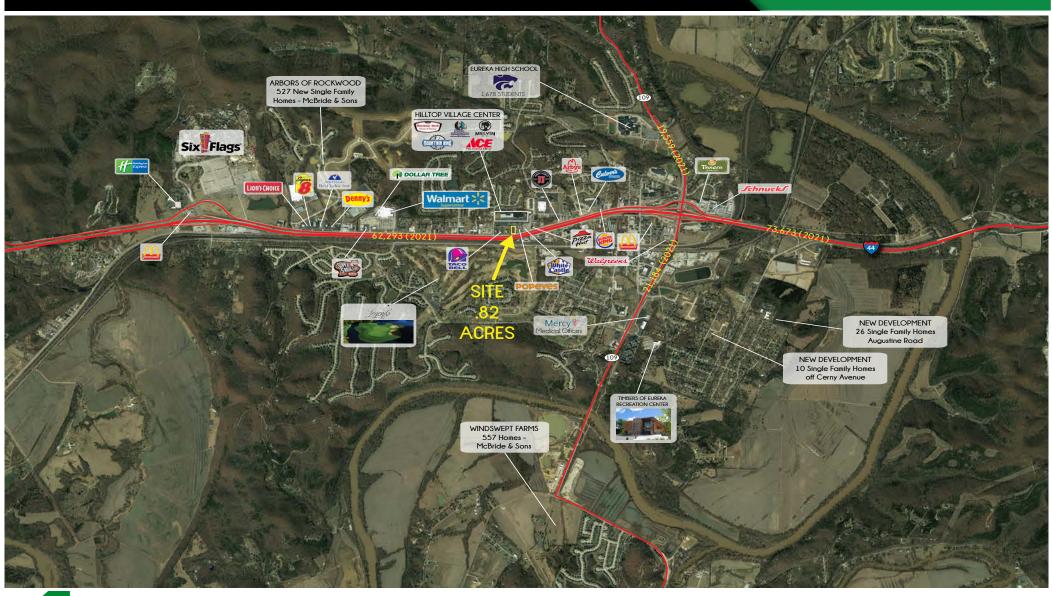

ION ANALYSIS

**POPULATION** 



<u>5 MILES</u> 27,858 10 MILES 226,528

**HOUSEHOLDS** 



5 MILES 9,488 10 MILES 84,531

AVG HH INCOME



5 MILES \$135,660 10 MILES \$120,793

VIEW & DOWNLOAD:

**DEMO REPORT** 

L<sup>3</sup> CORPORATION JOHN NOTTER

314.282.9825 (DIRECT) 314.650.3600 (MOBILE) JOHN@L3CORP.NET

### SITE PLAN



80 HILLTOP VILLAGE CENTER DR



- LAND READY FOR **DEVELOPMENT** ADJACENT TO HILLTOP VILLAGE CENTER
- 122' OF FRONTAGE ALONG 5TH STREET
- HIGH VISIBILITY FROM I-44 (62,293 VPD 2021)
- POPEYE'S WILL BUILD ON THE LOT TO THE EAST
- CAPTURES EXISTING & PLANNED HOMES NORTH OF I-44
- CALL BROKER FOR PRICE

# 80 HILLTOP VILLAGE CENTER DR

PLEASE CONTACT:

L<sup>3</sup> CORPORATION

JOHN NOTTER

314.282.9825 (DIRECT) 314.650.3600 (MOBILE) JOHN@L3CORP.NET

# MARKET AERIAL