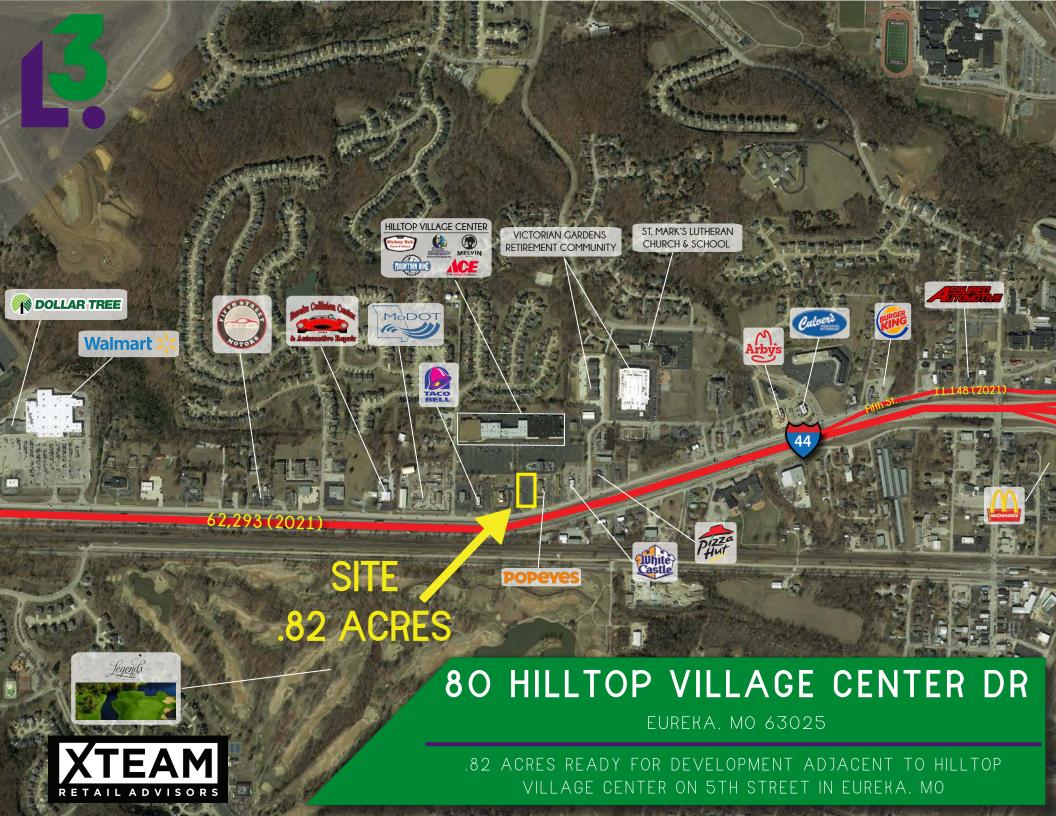

### SITE PLAN

80 HILLTOP VILLAGE CENTER DR

- LAND READY FOR **DEVELOPMENT** ADJACENT TO HILLTOP VILLAGE CENTER
- 122' OF FRONTAGE ALONG 5TH STREET
- HIGH VISIBILITY FROM I-44 (62,293 VPD 2021)
- POPEYE'S WILL BUILD ON THE LOT TO THE EAST
- CAPTURES EXISTING & PLANNED HOMES NORTH OF I-44
- CALL BROKER FOR PRICE

# MARKET AERIAL