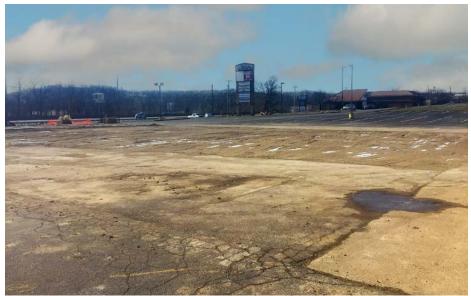

### SITE PLAN

80 HILLTOP VILLAGE CENTER DR

- LAND READY FOR **DEVELOPMENT** ADJACENT TO HILLTOP VILLAGE CENTER
- 122' OF FRONTAGE ALONG 5TH STREET
- HIGH VISIBILITY FROM I-44 (62,293 VPD 2021)
- POPEYE'S WILL BUILD ON THE LOT TO THE EAST
- CAPTURES EXISTING & PLANNED HOMES NORTH OF I-44
- CALL BROKER FOR PRICE