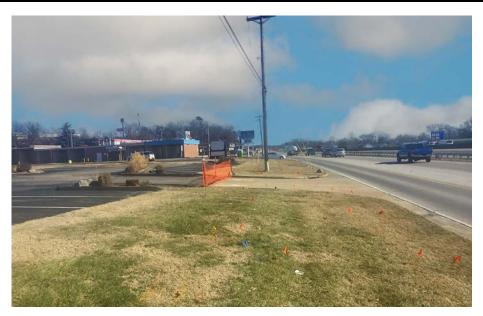

### SITE PLAN

80 HILLTOP VILLAGE CENTER DR

- LAND READY FOR **DEVELOPMENT** ADJACENT TO HILLTOP VILLAGE CENTER
- 122' OF FRONTAGE ALONG 5TH STREET
- HIGH VISIBILITY FROM I-44 (62,293 VPD 2021)
- POPEYE'S WILL BUILD ON THE LOT TO THE EAST
- CAPTURES EXISTING & PLANNED HOMES NORTH OF I-44
- CALL BROKER FOR PRICE