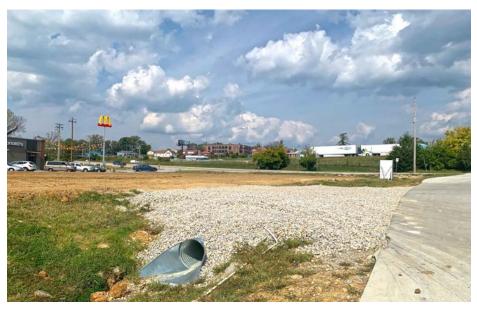

## SITE PLAN

- 29,577 SF OF LAND
- **EXCELLENT SOUTH OUTER ROAD FRONTAGE AND VISIBILITY**

305 EAST AVENUE

- **EASILY ACCESSIBLE FROM** I-44 & HIGHWAY 109
- 17,000 CUBIC YARDS OF FILL PROPERLY **COMPACTED**
- **GROUND LEASE** OPPORTUNITY: CALL FOR **PRICING**