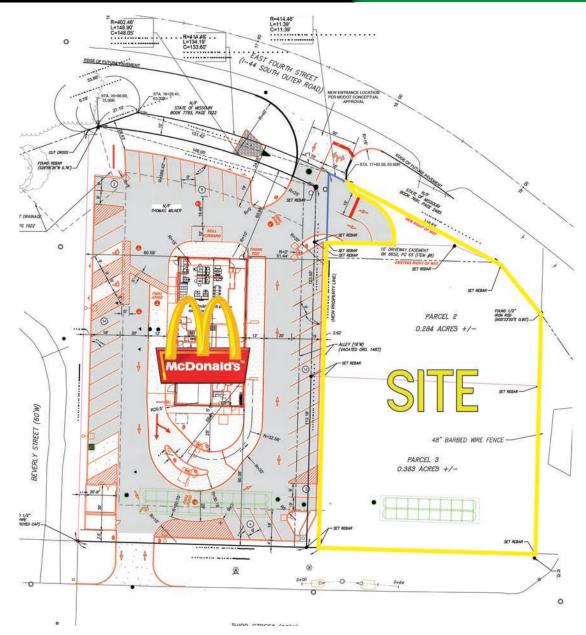

# 305 EAST AVENUE

SITE PLAN

- 29,577 SF OF LAND
- EXCELLENT SOUTH OUTER ROAD FRONTAGE AND VISIBILITY
- EASILY ACCESSIBLE FROM I-44 & HIGHWAY 109
- 17,000 CUBIC YARDS OF FILL PROPERLY COMPACTED
- GROUND LEASE
   OPPORTUNITY: CALL FOR
   PRICING