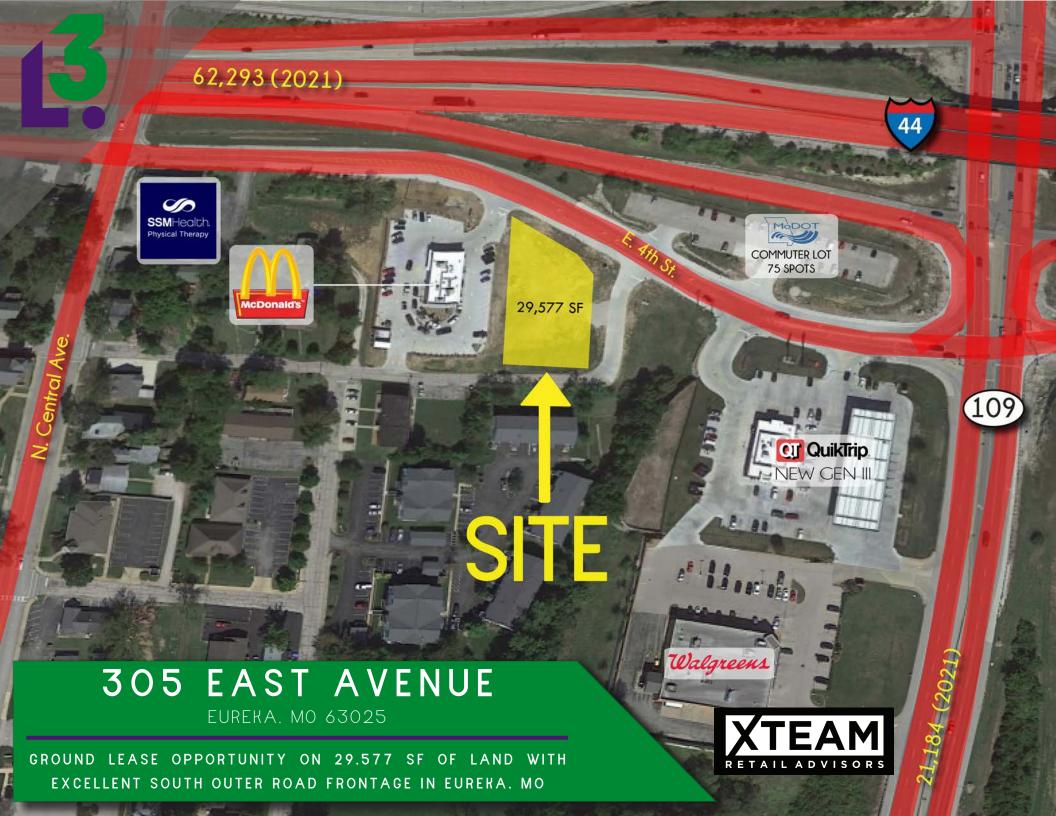

# 305 EAST AVENUE

SITE PLAN

- 29,577 SF OF LAND
- EXCELLENT SOUTH OUTER ROAD FRONTAGE AND VISIBILITY
- EASILY ACCESSIBLE FROM I-44 & HIGHWAY 109
- 17,000 CUBIC YARDS OF FILL PROPERLY COMPACTED
- GROUND LEASE
   OPPORTUNITY: CALL FOR
   PRICING

## 305 EAST AVENUE

MARKET AERIAL

PLEASE CONTACT:

L<sup>3</sup> CORPORATION

JOHN NOTTER

314.282.9825 (DIRECT) 314.650.3600 (MOBILE) JOHN@L3CORP.NET