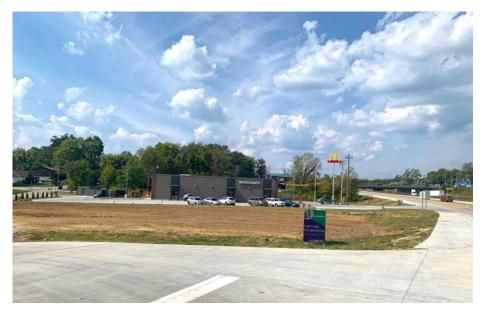

# 305 EAST AVENUE

SITE PLAN

- 29,577 SF OF LAND
- EXCELLENT SOUTH OUTER ROAD FRONTAGE AND VISIBILITY
- EASILY ACCESSIBLE FROM I-44 & HIGHWAY 109
- 17,000 CUBIC YARDS OF FILL PROPERLY COMPACTED
- GROUND LEASE
   OPPORTUNITY: CALL FOR
   PRICING