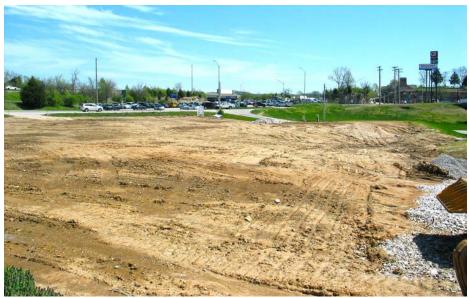

# 305 EAST AVENUE

SITE PLAN

- 29,577 SF OF LAND
- EXCELLENT SOUTH OUTER ROAD FRONTAGE AND VISIBILITY
- EASILY ACCESSIBLE FROM I-44 & HIGHWAY 109
- 17,000 CUBIC YARDS OF FILL PROPERLY COMPACTED
- GROUND LEASE
   OPPORTUNITY: CALL FOR
   PRICING