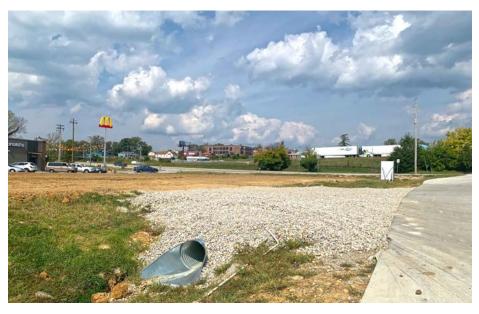

# 305 EAST AVENUE

SITE PLAN

- 29,577 SF OF LAND
- EXCELLENT SOUTH OUTER ROAD FRONTAGE AND VISIBILITY
- EASILY ACCESSIBLE FROM I-44 & HIGHWAY 109
- 17,000 CUBIC YARDS OF FILL PROPERLY COMPACTED
- GROUND LEASE
   OPPORTUNITY: CALL FOR
   PRICING