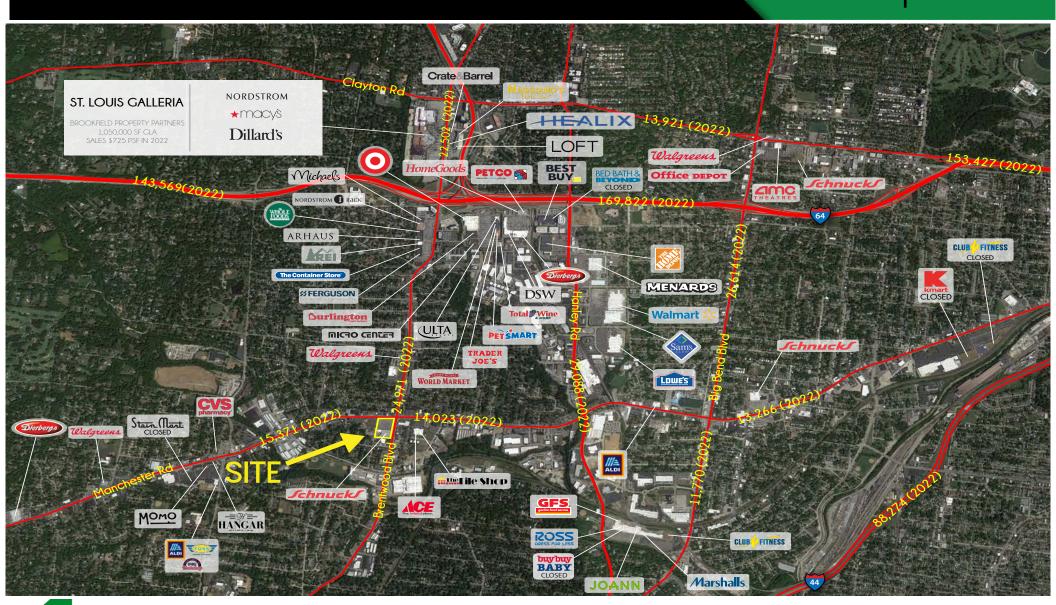

# BRENTWOOD PLAZA

MARKET AERIAL

PLEASE CONTACT:
ALANA MOYLAN
314.282.9830 (DIRECT)
314.495.5013 (MOBILE)
ALANA@L3CORP.NET

L<sup>3</sup> CORPORATION
RICK SPECTOR
314.282.9827 (DIRECT)
314.708.2009 (MOBILE)
RICK@L3CORP.NET

- 2,146SF CURRENTLY AVAILABLE WITH A COMBINED 3,052 SF COMING AVAILABLE LATER THIS YEAR
- AFFLUENT CUSTOMER BASE WITH INCOMES OF \$129,000+ IN 3 MILE TRADE AREA
- LOCATED AT BUSY INTERSECTION OF BRENTWOOD BLVD AND MANCHESTER
   RD
- COMBINED 57,000+ VPD AT THE INTERSECTION
- PYLON SIGNAGE AVAILABLE