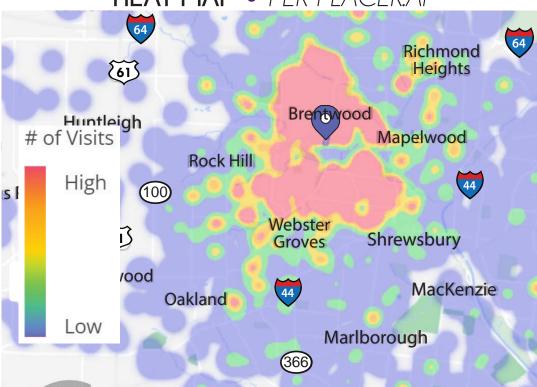

GO TO:

SITE PLAN

MARKET AERIAL

VISIT METRICS AUG 1st, 2022 - JUL 31st, 2023 • DATA PROVIDED BY PLACERAI

VISITS/YEAR

**VISITORS** 

**VISIT FREQUENCY** 

AVG. DWELL TIME

==

G

683.4 K

134.7 K

5.07

**34 MIN** 

#### **HEAT MAP** • PER PLACERAI