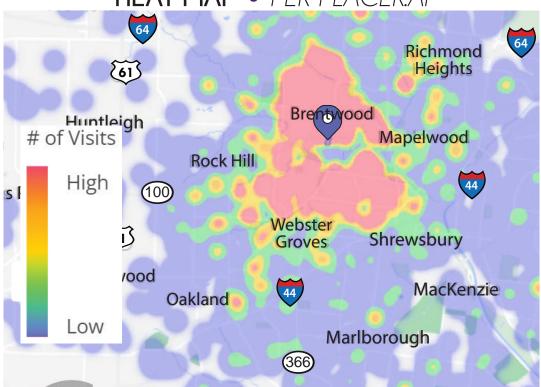

GO TO:

SITE PLAN

MARKET AERIAL

VISIT METRICS JAN 1st, 2023 - DEC 31st, 2023 • DATA PROVIDED BY PLACER.

VISITS/YEAR

**VISITORS** 

**VISIT FREQUENCY** 

AVG. DWELL TIME

676.5 K

139 K

4.87

**35 MIN** 

#### **HEAT MAP** • PER PLACERAI

VIEW & DOWNLOAD:

PLACER.AI REPORT

**DEMO REPORT** 