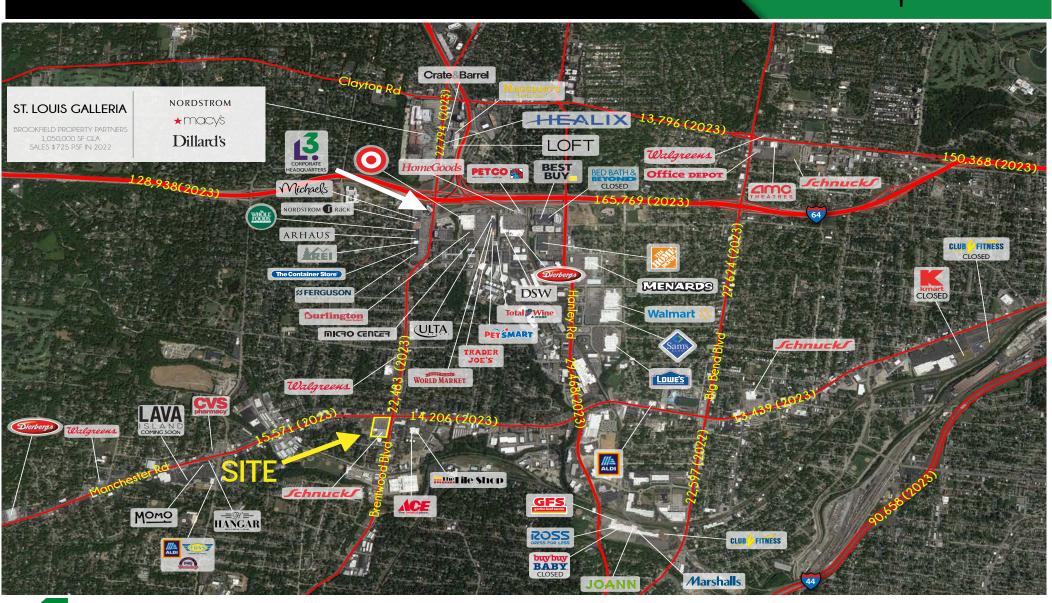

# BRENTWOOD PLAZA

MARKET AERIAL

PLEASE CONTACT:
ALANA MOYLAN
314.282.9830 (DIRECT)
314.495.5013 (MOBILE)
ALANA@L3CORP.NET

L<sup>3</sup> CORPORATION
RICK SPECTOR
314.282.9827 (DIRECT)
314.708.2009 (MOBILE)
RICK@L3CORP.NET

- COMBINED 3,052 SF AVAILABLE AS WELL AS A 1,400 SF SUITE AVAILABLE
- AFFLUENT CUSTOMER BASE WITH INCOMES OF \$129,000+ IN 3 MILE TRADE AREA
- LOCATED AT BUSY INTERSECTION OF BRENTWOOD BLVD AND MANCHESTER RD
- COMBINED 38,000+ VPD AT THE INTERSECTION
- PYLON SIGNAGE AVAILABLE