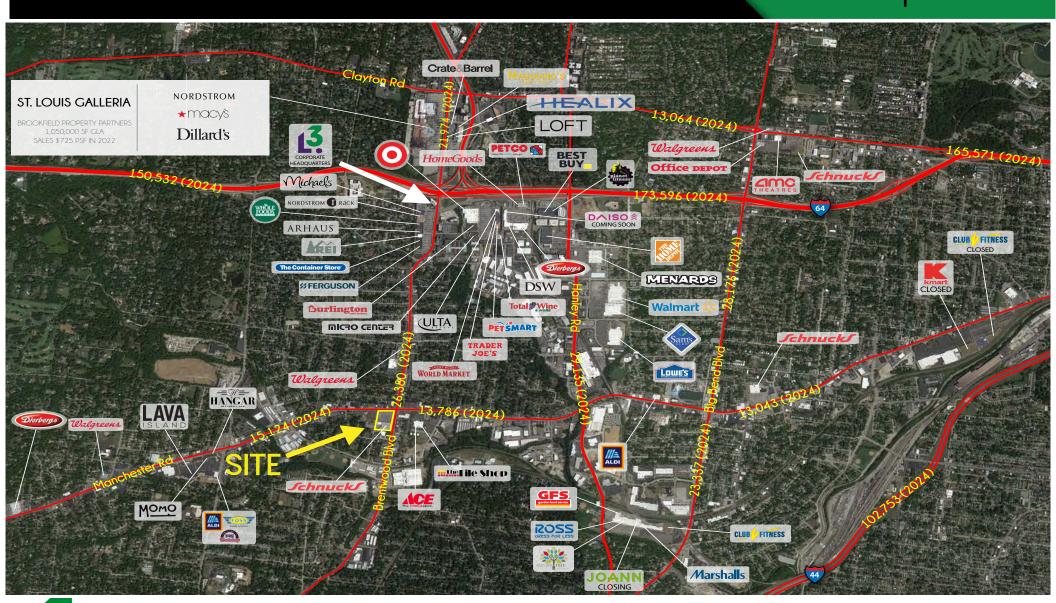

# BRENTWOOD PLAZA

MARKET AERIAL

PLEASE CONTACT:
ALANA MOYLAN
314.282.9830 (DIRECT)
314.495.5013 (MOBILE)
ALANA@L3CORP.NET

L<sup>3</sup> CORPORATION
RICK SPECTOR
314.282.9827 (DIRECT)
314.708.2009 (MOBILE)
RICK@L3CORP.NET

- UP TO 3,052 SF AVAILABLE; SUITES OF 906 SF, 1400 SF OR 2,146 SF SEPARATELY AVAILABLE
- AFFLUENT CUSTOMER BASE WITH INCOMES OF \$129,000+ IN 3 MILE TRADE AREA
- LOCATED AT BUSY INTERSECTION OF BRENTWOOD BLVD AND MANCHESTER RD
- COMBINED 41,000+ VPD AT THE INTERSECTION
- PYLON SIGNAGE AVAILABLE