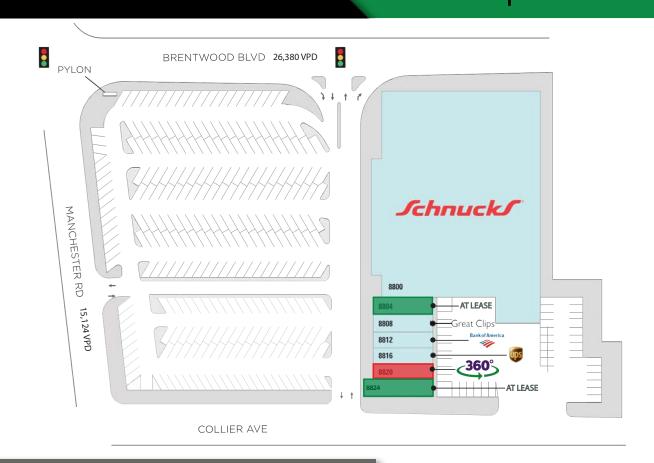

## BRENTWOOD PLAZA

SITE PLAN

PLEASE CONTACT:
ALANA MOYLAN

314.282.9830 (DIRECT) 314.495.5013 (MOBILE) ALANA@L3CORP.NET L<sup>3</sup> CORPORATION RICK SPECTOR

314.282.9827 (DIRECT) 314.708.2009 (MOBILE) RICK@L3CORP.NET

| SPACE | <u>TENANT</u>     | <u>SF</u> |        |
|-------|-------------------|-----------|--------|
| 8800  | SCHNUCKS          |           | 51,800 |
| 8804  | ATLEASE           |           | 1,400  |
| 8808  | GREAT CLIPS       |           | 1,400  |
| 8812  | BANK OF AMERICA-A | ATM       | 1,400  |
| 8816  | THE UPS STORE     |           | 1,400  |
| 8820  | AVAILABLE         |           | 1,400  |
| 8824  | ATLEASE           |           | 1,715  |

- 1,400 SF REMAINING AFTER RESIZING OF SPACES
- AFFLUENT CUSTOMER BASE WITH INCOMES OF \$127,000+ IN 3 MILE TRADE AREA
- LOCATED AT BUSY INTERSECTION OF BRENTWOOD BLVD AND MANCHESTER
   RD
- COMBINED 41,000+ VPD AT THE INTERSECTION
- PYLON SIGNAGE AVAILABLE