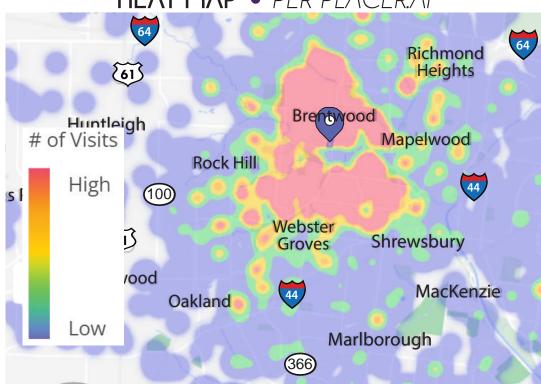

### VISIT METRICS JAN 1<sup>st</sup>, 2024 - DEC 31<sup>st</sup>, 2024 • DATA PROVIDED BY PLACER

VISITS/YEAR

923.5 K

**VISITORS** 

143.2 K

VISIT FREQUENCY

6.46

AVG. DWELL TIME

**22 MIN** 

#### **HEAT MAP** • PER PLACERAI