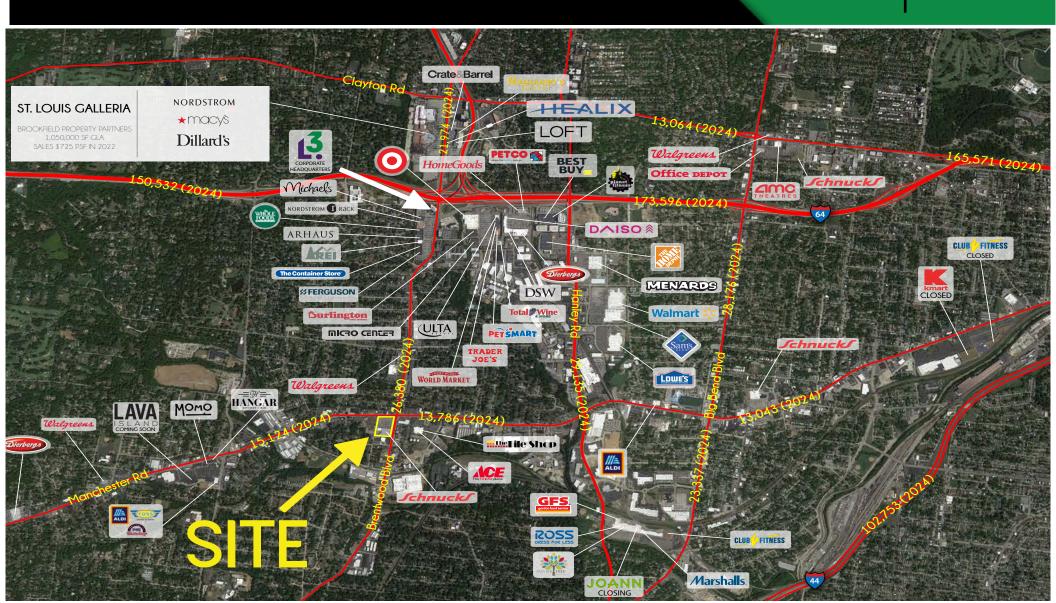

# BRENTWOOD PLAZA

MARKET AERIAL

PLEASE CONTACT:
ALANA MOYLAN
314.282.9830 (DIRECT)
314.495.5013 (MOBILE)
ALANA@L3CORP.NET

L<sup>3</sup> CORPORATION
RICK SPECTOR
314.282.9827 (DIRECT)
314.708.2009 (MOBILE)
RICK@L3CORP.NET

- 1,400 SF REMAINING AFTER RESIZING OF SPACES
- AFFLUENT CUSTOMER BASE WITH INCOMES OF \$127,000+ IN 3 MILE TRADE AREA
- LOCATED AT BUSY INTERSECTION OF BRENTWOOD BLVD AND MANCHESTER
   RD
- COMBINED 41,000+ VPD AT THE INTERSECTION
- PYLON SIGNAGE AVAILABLE