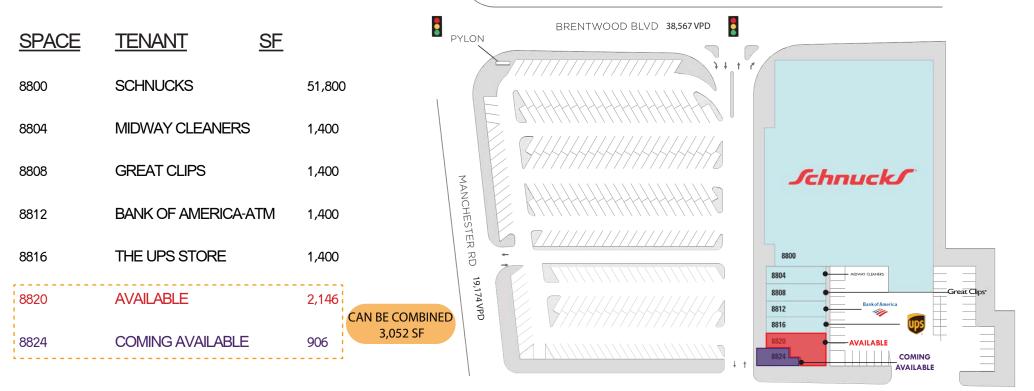

### SITE PLAN

PLEASE CONTACT:L³ CORPORATIONALANA MOYLANRICK SPECTOR314.282.9830 (DIRECT)314.282.9827 (DIRECT)314.495.5013 (MOBILE)314.708.2009 (MOBILE)ALANA@L3CORP.NETRICK@L3CORP.NET

COLLIER AVE

- 2,146SF CURRENTLY AVAILABLE WITH A COMBINED 3,052 SF COMING AVAILABLE LATER THIS YEAR
- AFFLUENT CUSTOMER BASE WITH INCOMES OF \$129,000+ IN 3 MILE TRADE AREA
- LOCATED AT BUSY INTERSECTION OF BRENTWOOD BLVD AND MANCHESTER RD
- COMBINED 57,000+ VPD AT THE INTERSECTION
- PYLON SIGNAGE AVAILABLE