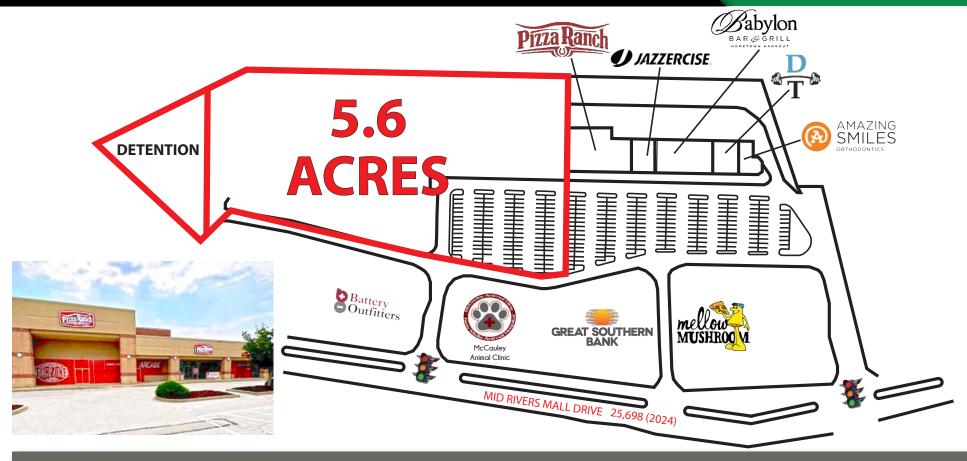

# MID RIVERS COMMONS

SITE PLAN

314.313.6323 (MOBILE) KYLE@L3CORP.NET

- +/- 5.6 ACRES READY FOR DEVELOPMENT ADJACENT TO 100% LEASED SHOPPING CENTER IN FAST **GROWING COTTLEVILLE**
- AVAILABLE FOR SALE TO AN OWNER-OCCUPIER, FOR LEASE OR BUILD-TO-SUIT
- CAN BE SUBDIVIDED AND IS ZONED C-3 COMMERCIAL
- GRADED, WITH DETENTION AND UTILITIES IN PLACE, THIS LAND IS READY FOR DEVELOPMENT
- CALL BROKER FOR DETAILS