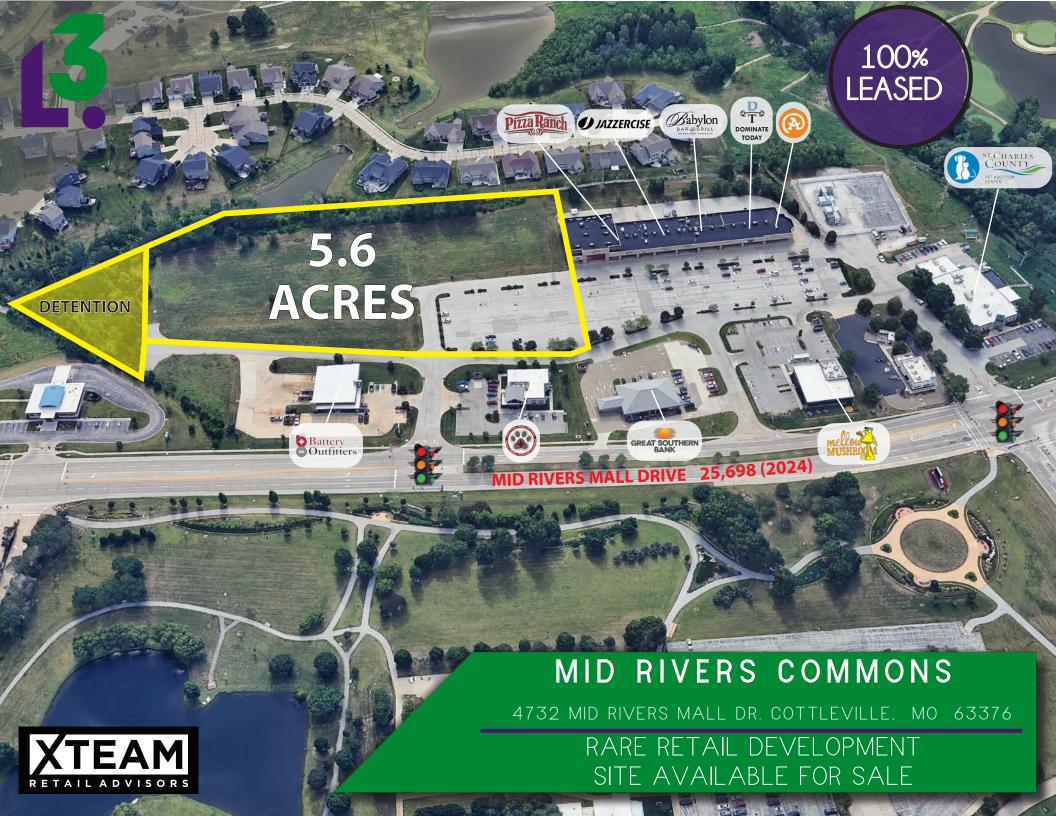

# MID RIVERS COMMONS

SITE PLAN

314.313.6323 (MOBILE) KYLE@L3CORP.NET

- +/- 5.6 ACRES READY FOR DEVELOPMENT ADJACENT TO 100% LEASED SHOPPING CENTER IN FAST **GROWING COTTLEVILLE**
- AVAILABLE FOR SALE TO AN OWNER-OCCUPIER, FOR LEASE OR BUILD-TO-SUIT
- CAN BE SUBDIVIDED AND IS ZONED C-3 COMMERCIAL
- GRADED, WITH DETENTION AND UTILITIES IN PLACE, THIS LAND IS READY FOR DEVELOPMENT
- CALL BROKER FOR DETAILS