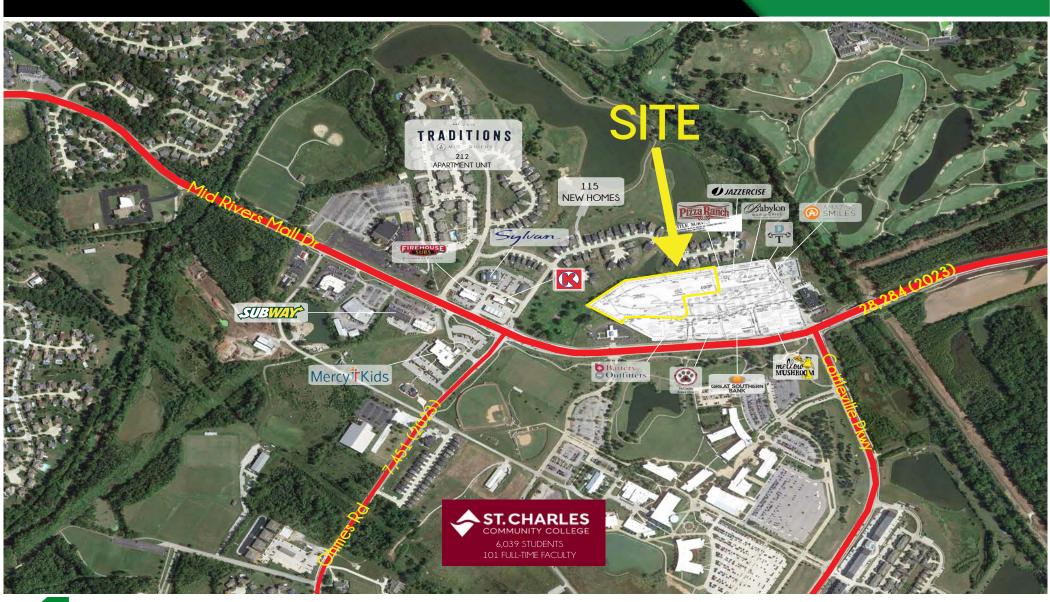

# MID RIVERS COMMONS

MARKET AERIAL

PLEASE CONTACT:

L<sup>3</sup> CORPORATION KYLE STEINER

314.282.9835 (DIRECT) 314.313.6323 (MOBILE)

KYLE@L3CORP.NET