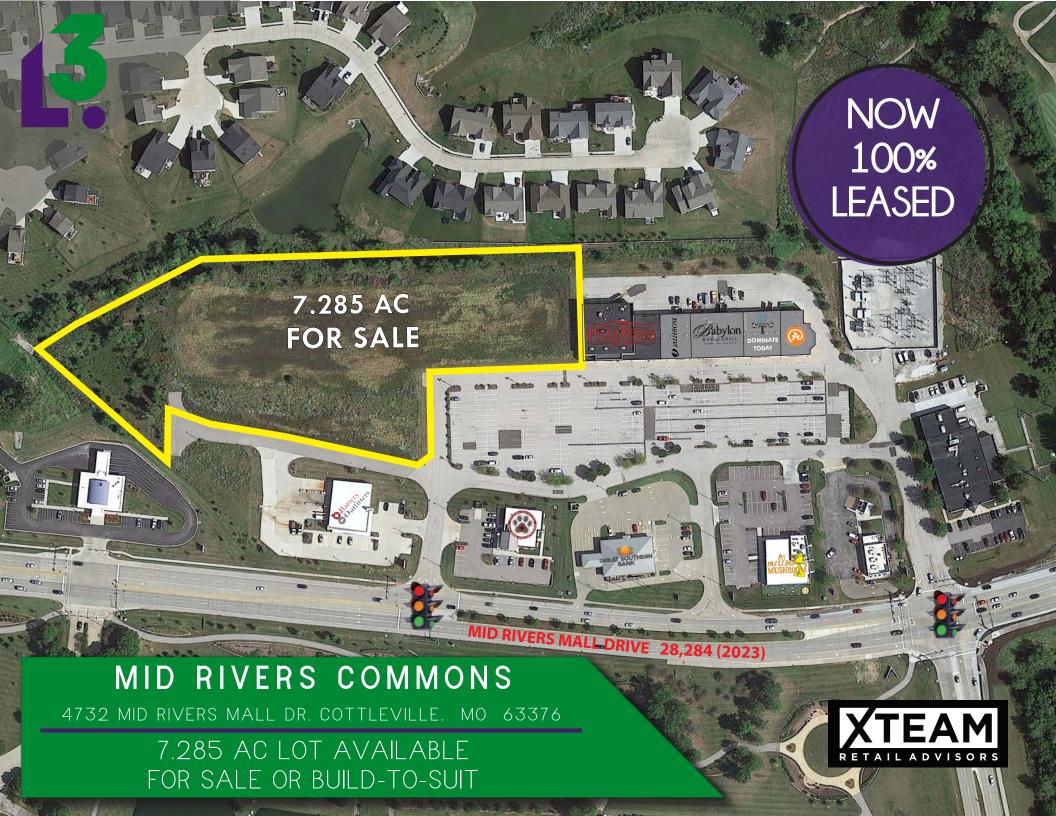

# ZOOM AERIAL

# SITE PLAN

MID RIVERS COMMONS

- 100% LEASED SHOPPING CENTER WITH 7.285 AC OF DEVELOPABLE LAND ADJACENT
- · LANDLORD WILLING TO SUBDIVIDE
- ZONED COMMERCIAL
- HIGH VISIBILITY ALONG MID RIVERS MALL DRIVE WITH EXPOSURE TO 28,000+ VPD
- 115 NEW HOME RESIDENTIAL DEVELOPMENT AND 212 UNIT APARTMENT COMPLEX WITHIN A MILE
- · AREA RETAILERS INCLUDE TARGET, DIERBERGS, SCHNUCKS, HOME DEPOT, PETCO AND URBAN AIR
- DIRECTLY ACROSS THE STREET FROM ST. CHARLES COMMUNITY COLLEGE
- CALL BROKER FOR DETAILS