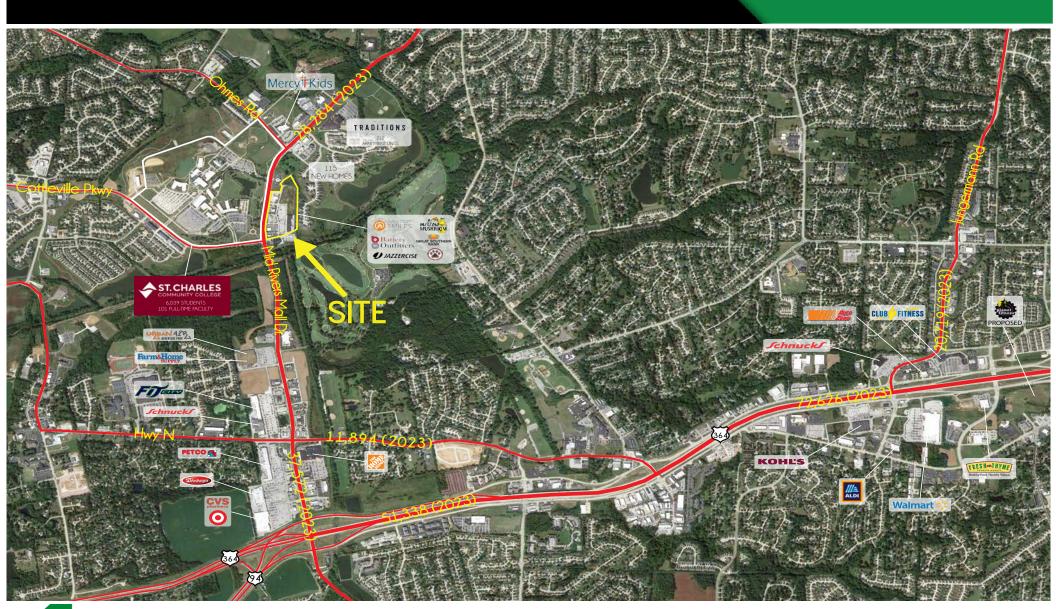

# ZOOM AERIAL

# SITE PLAN

MID RIVERS COMMONS

- 100% LEASED SHOPPING CENTER WITH 7.285 AC OF DEVELOPABLE LAND ADJACENT
- · LANDLORD WILLING TO SUBDIVIDE
- ZONED COMMERCIAL
- HIGH VISIBILITY ALONG MID RIVERS MALL DRIVE WITH EXPOSURE TO 28,000+ VPD
- 115 NEW HOME RESIDENTIAL DEVELOPMENT AND 212 UNIT APARTMENT COMPLEX WITHIN A MILE
- · AREA RETAILERS INCLUDE TARGET, DIERBERGS, SCHNUCKS, HOME DEPOT, PETCO AND URBAN AIR
- DIRECTLY ACROSS THE STREET FROM ST. CHARLES COMMUNITY COLLEGE
- CALL BROKER FOR DETAILS