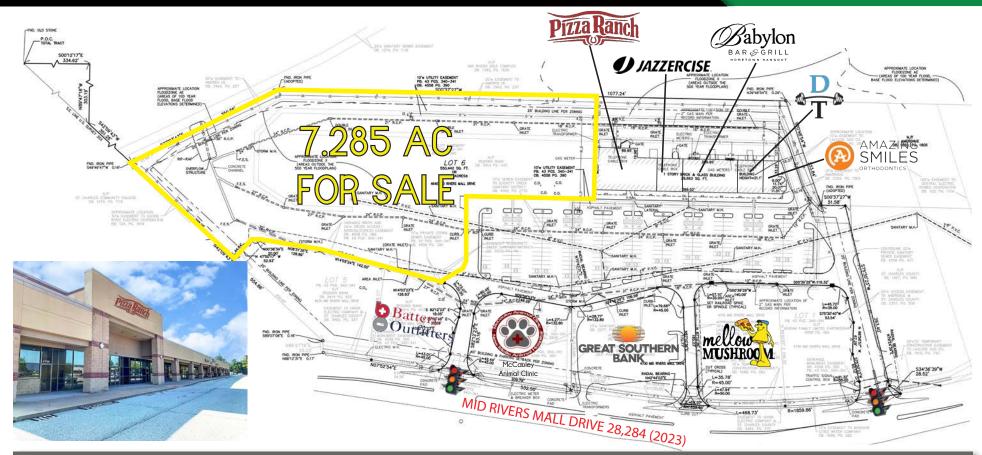

# SITE PLAN

MID RIVERS COMMONS

- 100% LEASED SHOPPING CENTER WITH 7.285 AC OF DEVELOPABLE LAND ADJACENT
- · LANDLORD WILLING TO SUBDIVIDE
- ZONED COMMERCIAL
- HIGH VISIBILITY ALONG MID RIVERS MALL DRIVE WITH EXPOSURE TO 28,000+ VPD
- 115 NEW HOME RESIDENTIAL DEVELOPMENT AND 212 UNIT APARTMENT COMPLEX WITHIN A MILE
- · AREA RETAILERS INCLUDE TARGET, DIERBERGS, SCHNUCKS, HOME DEPOT, PETCO AND URBAN AIR
- DIRECTLY ACROSS THE STREET FROM ST. CHARLES COMMUNITY COLLEGE
- CALL BROKER FOR DETAILS