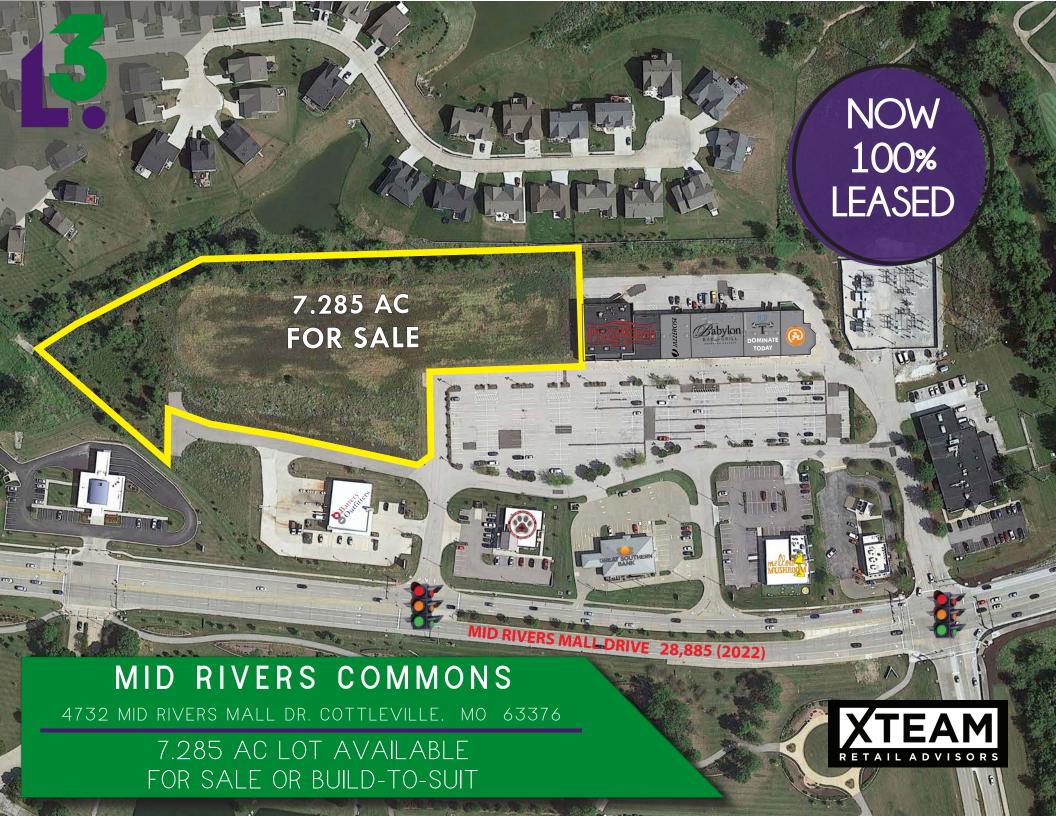

# MID RIVERS COMMONS

SITE PLAN

- 100% LEASED SHOPPING CENTER WITH 7.285 AC OF DEVELOPABLE LAND ADJACENT
- LANDLORD WILLING TO SUBDIVIDE
- ZONED COMMERCIAL
- HIGH VISIBILITY ALONG MID RIVERS MALL DRIVE WITH EXPOSURE TO 28,000+ VPD
- 115 NEW HOME RESIDENTIAL DEVELOPMENT AND 212 UNIT APARTMENT COMPLEX WITHIN A MILE
- · AREA RETAILERS INCLUDE TARGET, DIERBERGS, SCHNUCKS, HOME DEPOT, PETCO AND URBAN AIR
- DIRECTLY ACROSS THE STREET FROM ST. CHARLES COMMUNITY COLLEGE
- CALL BROKER FOR DETAILS