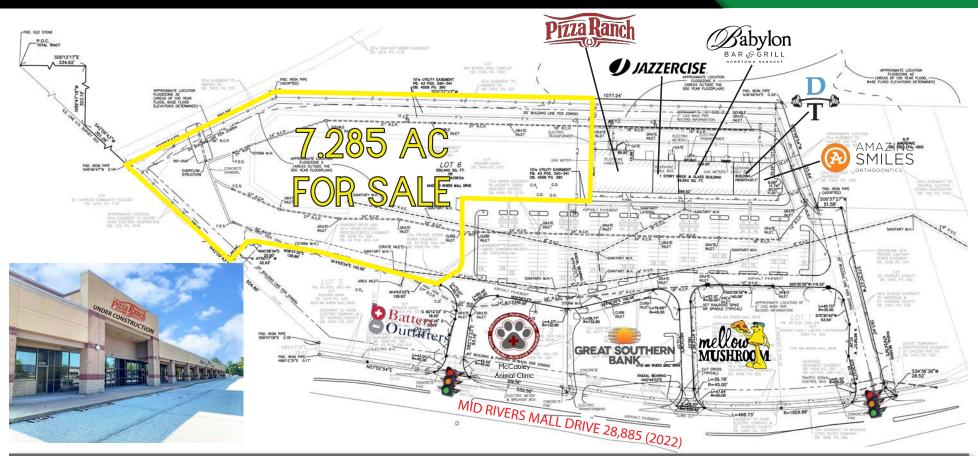

23 • DATA PROVIDED BY PLACERAL

VISITS/YEAR

**VISITORS** 

**VISIT FREQUENCY** 

AVG. DWELL TIME



325.7 K



129 K



2.53



78 MIN

### **HEAT MAP** • PER PLACERAI



## POPULATION ANALYSIS

| POPULATION    | 2 | 1 MILE<br>4,975            | 3 MILES<br>84,102   | 5 MILES<br>187,974   |
|---------------|---|----------------------------|---------------------|----------------------|
| HOUSEHOLDS    |   | 1 MILE<br>1,747            | 3 MILES<br>30,484   | 5 MILES<br>68,478    |
| AVG HH INCOME |   | <u>1 MILE</u><br>\$114,387 | 3 MILES<br>\$99,996 | 5 MILES<br>\$102,651 |



VIEW & DOWNLOAD:

PLACER.AI REPORT

**DEMO REPORT** 

#### PLEASE CONTACT:

L<sup>3</sup> CORPORATION **KYLE STEINER** 

> 314.282.9835 (DIRECT) 314.313.6323 (MOBILE) KYLE@L3CORP.NET

# MID RIVERS COMMONS

SITE PLAN



- 100% LEASED SHOPPING CENTER WITH 7.285 AC OF DEVELOPABLE LAND ADJACENT
- LANDLORD WILLING TO SUBDIVIDE
- ZONED COMMERCIAL
- HIGH VISIBILITY ALONG MID RIVERS MALL DRIVE WITH EXPOSURE TO 28,000+ VPD
- 115 NEW HOME RESIDENTIAL DEVELOPMENT AND 212 UNIT APARTMENT COMPLEX WITHIN A MILE
- · AREA RETAILERS INCLUDE TARGET, DIERBERGS, SCHNUCKS, HOME DEPOT, PETCO AND URBAN AIR
- DIRECTLY ACROSS THE STREET FROM ST. CHARLES COMMUNITY COLLEGE
- CALL BROKER FOR DETAILS

PLEASE CONTACT:

L<sup>3</sup> CORPORATION KYLE STEINER

314.282.9835 (DIRECT) 314.313.6323 (MOBILE) KYLE@L3CORP.NET

## ZOOM AERIAL



## MID RIVERS COMMONS

MARKET AERIAL

PLEASE CONTACT:

L<sup>3</sup> CORPORATION KYLE STEINER

314.282.9835 (DIRECT) 314.313.6323 (MOBILE) KYLE@L3CORP.NET