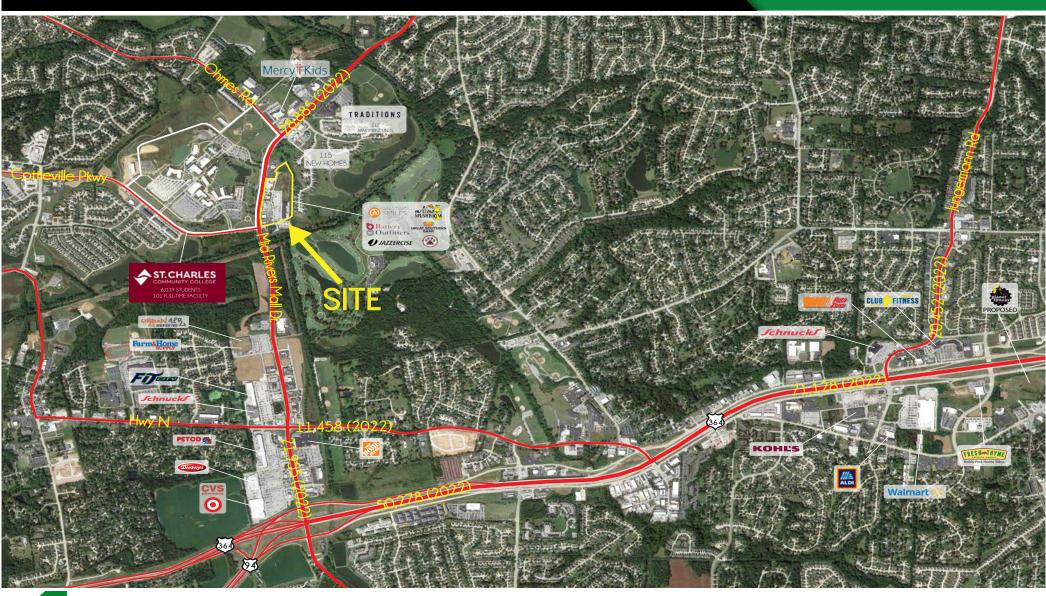

## MID RIVERS COMMONS

MARKET AERIAL

PLEASE CONTACT:

L<sup>3</sup> CORPORATION KYLE STEINER

314.282.9835 (DIRECT) 314.313.6323 (MOBILE) KYLE@L3CORP.NET

# MID RIVERS COMMONS

SITE PLAN

- 100% LEASED SHOPPING CENTER WITH 7.285 AC OF DEVELOPABLE LAND ADJACENT
- LANDLORD WILLING TO SUBDIVIDE
- ZONED COMMERCIAL
- HIGH VISIBILITY ALONG MID RIVERS MALL DRIVE WITH EXPOSURE TO 28,000+ VPD
- 115 NEW HOME RESIDENTIAL DEVELOPMENT AND 212 UNIT APARTMENT COMPLEX WITHIN A MILE
- · AREA RETAILERS INCLUDE TARGET, DIERBERGS, SCHNUCKS, HOME DEPOT, PETCO AND URBAN AIR
- DIRECTLY ACROSS THE STREET FROM ST. CHARLES COMMUNITY COLLEGE
- CALL BROKER FOR DETAILS