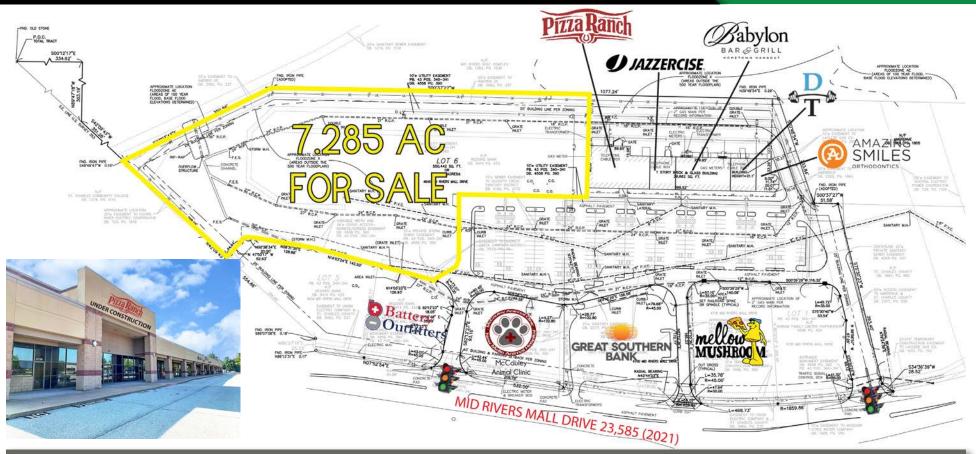

#### SITE PLAN

PLEASE CONTACT:

L<sup>3</sup> CORPORATION

314.282.9835 (DIRECT) 314.313.6323 (MOBILE) KYLE@L3CORP.NET

- 100% LEASED SHOPPING CENTER WITH 7.285 AC OF DEVELOPABLE LAND ADJACENT
- LANDLORD WILLING TO SUBDIVIDE
- ZONED COMMERCIAL
- HIGH VISIBILITY ALONG MID RIVERS MALL DRIVE WITH EXPOSURE TO 23,000+ VPD
- 115 NEW HOME RESIDENTIAL DEVELOPMENT AND 212 UNIT APARTMENT COMPLEX WITHIN A MILE
- AREA RETAILERS INCLUDE TARGET, DIERBERGS, SCHNUCKS, HOME DEPOT, PETCO AND URBAN AIR
- DIRECTLY ACROSS THE STREET FROM ST. CHARLES COMMUNITY COLLEGE
- CALL BROKER FOR DETAILS