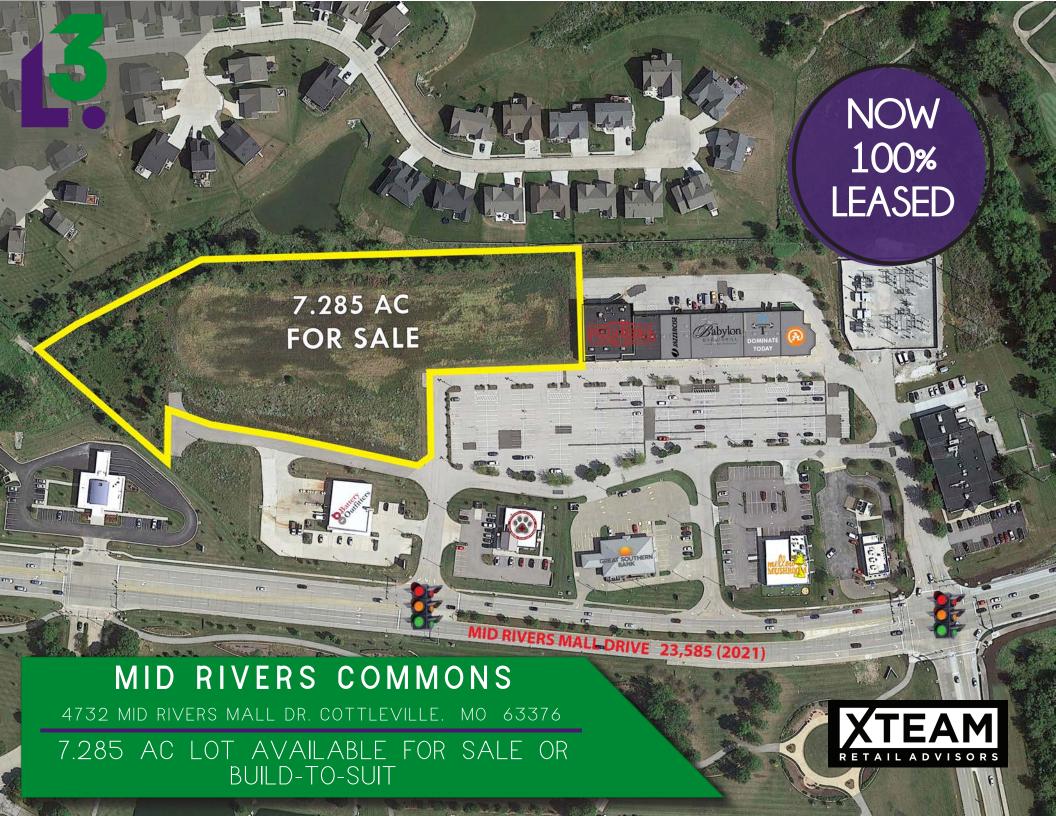

#### SITE PLAN

PLEASE CONTACT:

L<sup>3</sup> CORPORATION

314.282.9835 (DIRECT) 314.313.6323 (MOBILE) KYLE@L3CORP.NET

- 100% LEASED SHOPPING CENTER WITH 7.285 AC OF DEVELOPABLE LAND ADJACENT
- LANDLORD WILLING TO SUBDIVIDE
- ZONED COMMERCIAL
- HIGH VISIBILITY ALONG MID RIVERS MALL DRIVE WITH EXPOSURE TO 23,000+ VPD
- 115 NEW HOME RESIDENTIAL DEVELOPMENT AND 212 UNIT APARTMENT COMPLEX WITHIN A MILE
- AREA RETAILERS INCLUDE TARGET, DIERBERGS, SCHNUCKS, HOME DEPOT, PETCO AND URBAN AIR
- DIRECTLY ACROSS THE STREET FROM ST. CHARLES COMMUNITY COLLEGE
- CALL BROKER FOR DETAILS