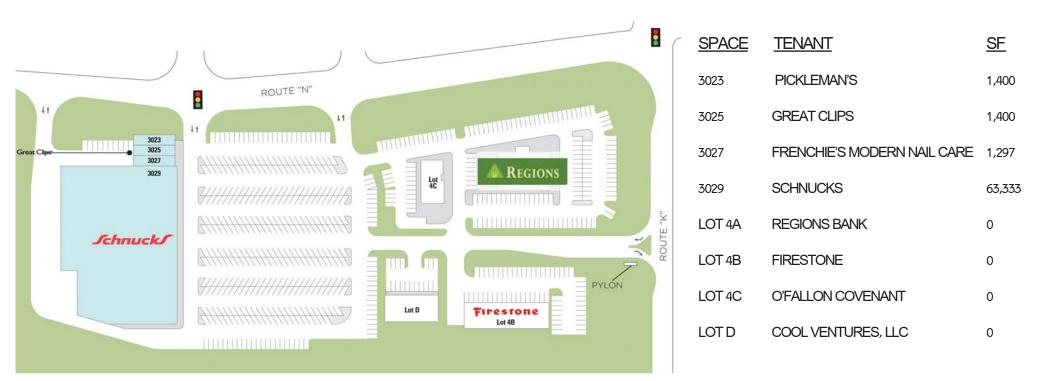

## SITE PLAN

PLEASE CONTACT:

L<sup>3</sup> CORPORATION RICK SPECTOR 314.282.9827 (DIRECT) 314.708.2009 (MOBILE) RICK@L3CORP.NET

- AT THE INTERSECTION OF HIGHWAYS' N, K & 364 BOASTING A COMBINED 86,712 VEHICLES PER DAY
- LOCATED IN A HIGH-GROWTH COMMUNITY WHICH HAS HAD A 40% POPULATION INCREASE IN THE LAST DECADE
- ANCHORED BY MARKET DOMINANT GROCER, SCHNUCKS MARKET
- AFFLUENT COMMUNITY WITH AN AVERAGE HOUSEHOLD INCOME OF \$110,000+ IN A 3 MILE RADIUS
- 163,515 POPULATION WITHIN FIVE MILES OF PROPERTY