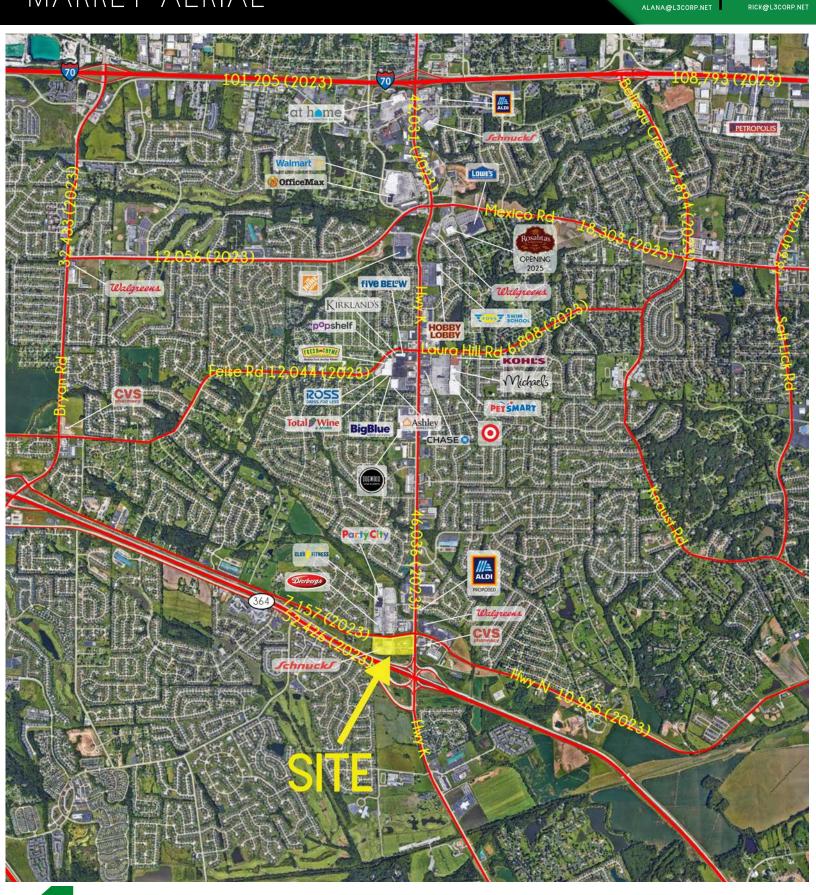

# DARDENNE CROSSING

MARKET AERIAL

PLEASE CONTACT:

ALANA MOYLAN

314.282.9830 (DIRECT)

ALANA@L3CORP.NET

RICK SPECTOR 314.282.9827 (DIRECT) 314.708.2009 (MOBILE)

L<sup>3</sup> CORPORATION

- 1,400 SF COMING AVAILABLE JUNE 24TH
- AT THE INTERSECTION OF HIGHWAYS' N, K & 364 BOASTING A COMBINED 105,619 VEHICLES PER DAY
- LOCATED IN A HIGH-GROWTH COMMUNITY WHICH HAS HAD A 40% POPULATION INCREASE IN THE LAST DECADE
- ANCHORED BY MARKET DOMINANT GROCER, SCHNUCKS MARKET
- AFFLUENT COMMUNITY WITH AN AVERAGE HOUSEHOLD INCOME OF \$122,000+ IN A 3 MILE RADIUS