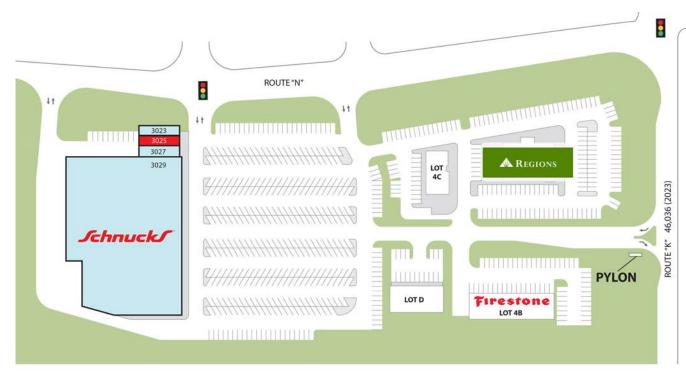

## DARDENNE CROSSING

SITE PLAN

PLEASE CONTACT: ALANA MOYLAN

314.282.9830 (DIRECT)
314.495.5013 (MOBILE)
ALANA@L3CORP.NET

RICK SPECTOR
314.282.9827 (DIRECT)
314.708.2009 (MOBILE)

RICK@L3CORP.NET

L<sup>3</sup> CORPORATION

| SPACE  | <u>TENANT</u>               | <u>SF</u> |
|--------|-----------------------------|-----------|
| 3023   | PICKLEMAN'S                 | 1,400     |
| 3025   | AVAILABLE 6/24/24           | 1,400     |
| 3027   | FRENCHIE'S MODERN NAIL CARE | 1,297     |
| 3029   | SCHNUCKS                    | 63,333    |
| LOT 4A | REGIONS BANK                | 0         |
| LOT 4B | FIRESTONE                   | 0         |
| LOT 4C | O'FALLON COVENANT           | 0         |
| LOTD   | COOL VENTURES, LLC          | 0         |