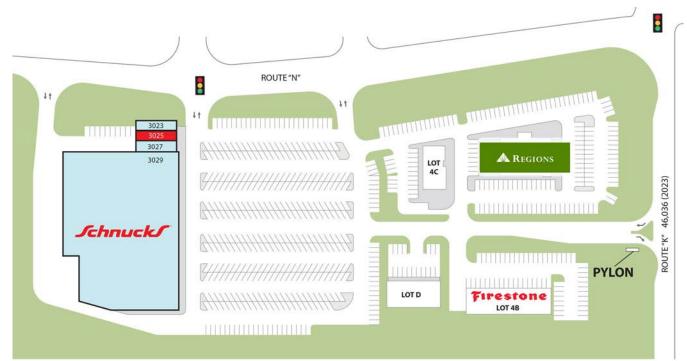

### DARDENNE CROSSING

SITE PLAN

PLEASE CONTACT: ALANA MOYLAN

314.282.9830 (DIRECT) 314.495.5013 (MOBILE) ALANA@L3CORP.NET L<sup>3</sup> CORPORATION RICK SPECTOR

314.282.9827 (DIRECT) 314.708.2009 (MOBILE) RICK@L3CORP.NET

| SPACE  | <u>TENANT</u>               | <u>SF</u> |
|--------|-----------------------------|-----------|
| 3023   | PICKLEMAN'S                 | 1,400     |
| 3025   | AVAILABLE 07/01/24          | 1,400     |
| 3027   | FRENCHIE'S MODERN NAIL CARE | 1,297     |
| 3029   | SCHNUCKS                    | 63,333    |
| LOT 4A | REGIONS BANK                | 0         |
| LOT 4B | FIRESTONE                   | 0         |
| LOT 4C | O'FALLON COVENANT           | 0         |
| LOTD   | COOL VENTURES, LLC          | 0         |