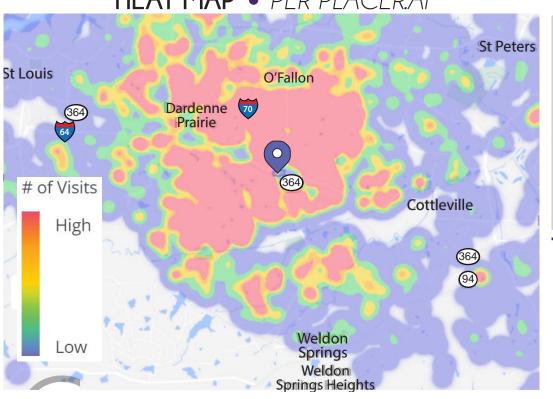

GO TO:

SITE PLAN

MARKET AERIAL

VISIT METRICS OCT 1st, 2023 - SEPT 30th, 2024 • DATA PROVIDED BY PLACER

VISITS/YEAR

**VISITORS** 

**VISIT FREQUENCY** 

AVG. DWELL TIME

=

(<u>L</u>)

908.7 K

149.1 K

6.08

26 MIN

#### **HEAT MAP** • PER PLACERAI