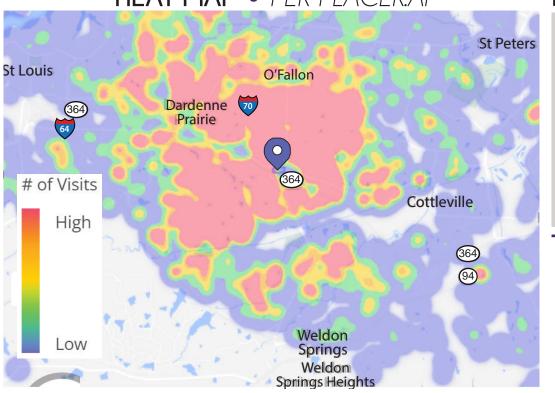

LAYLA@L3CORP.NET

ALANA@L3CORP.NET

RICK@L3CORP.NET

GO TO:

SITE PLAN

MARKET AERIAL

VISIT METRICS JAN 1<sup>st</sup>, 2024 - DEC 31<sup>st</sup>, 2024 • DATA PROVIDED BY PLACERAL

VISITS/YEAR

**VISITORS** 

VISIT FREQUENCY

AVG. DWELL TIME

篇

G

906 K

148 K

6.14

26 MIN

#### **HEAT MAP** • PER PLACERAI