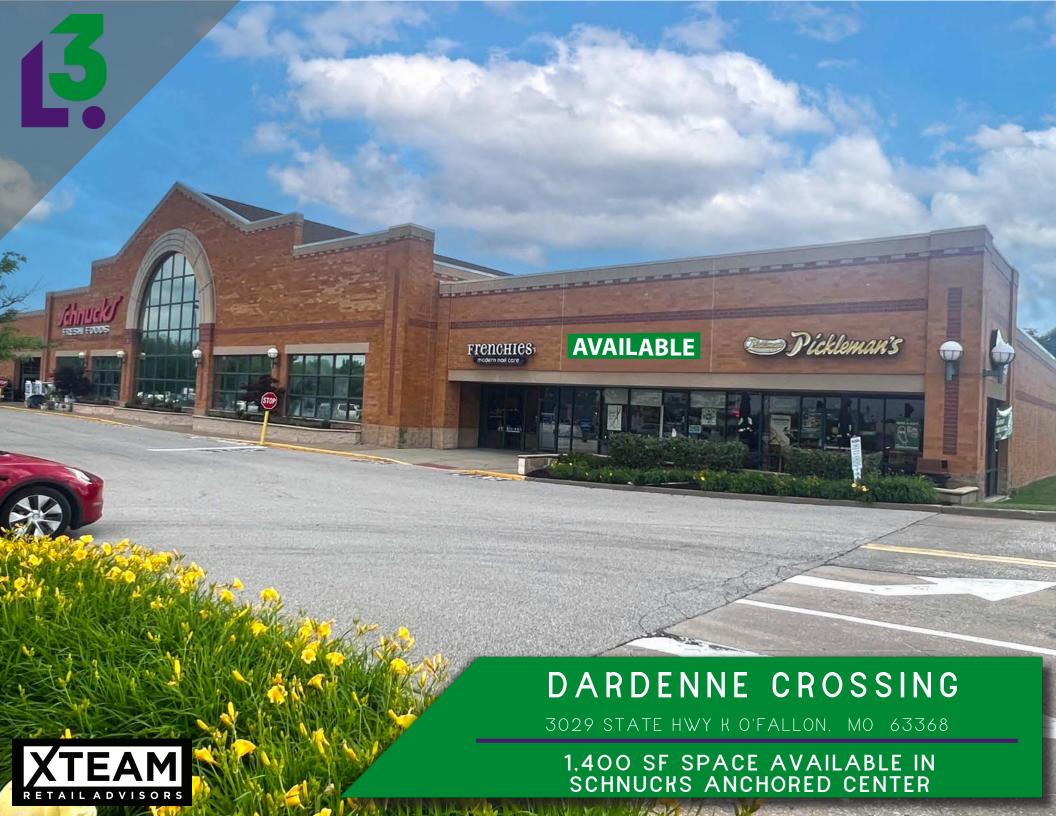

- AT THE INTERSECTION OF HIGHWAYS' N, K & 364 BOASTING A COMBINED 101,676 VEHICLES PER DAY
- LOCATED IN A HIGH-GROWTH COMMUNITY WHICH HAS HAD A 40% POPULATION INCREASE IN THE LAST DECADE
- ANCHORED BY MARKET DOMINANT GROCER, SCHNUCKS MARKET
- AFFLUENT COMMUNITY WITH AN AVERAGE HOUSEHOLD INCOME OF \$122,000+ IN A 3 MILE RADIUS