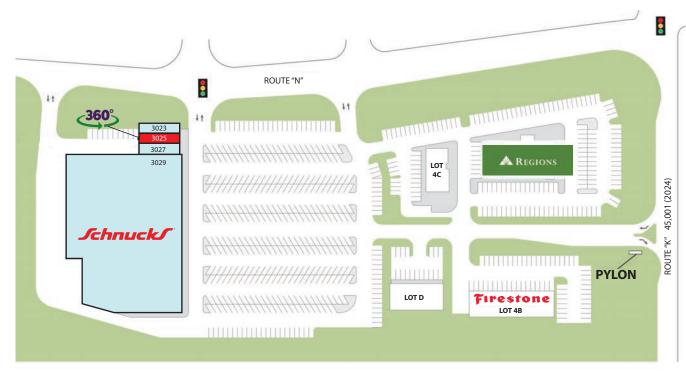

## DARDENNE CROSSING

SITE PLAN

PLEASE CONTACT: L3 CORPORATION

LAYLA MABIE

ALANA MOYLAN

RICK SPECTOR

314.282.9883 (DIRECT) 314.399.0282 (MOBILE)

LAYLA@L3CORP.NET

314.282.9830 (DIRECT) 314.495.5013 (MOBILE)

5013 (MOBILE) 314

314.282.9827 (DIRECT) 314.708.2009 (MOBILE)

ALANA@L3CORP.NET RICK@L3CORP.NET

| SPACE  | TENANT                      | <u>SF</u> |
|--------|-----------------------------|-----------|
| 3023   | PICKLEMAN'S                 | 1,400     |
| 3025   | AVAILABLE                   | 1,400     |
| 3027   | FRENCHIE'S MODERN NAIL CARE | 1,297     |
| 3029   | SCHNUCKS                    | 63,333    |
| LOT 4A | REGIONS BANK                | 0         |
| LOT 4B | FIRESTONE                   | 0         |
| LOT 4C | O'FALLON COVENANT           | 0         |
| LOT D  | COOL VENTURES, LLC          | 0         |