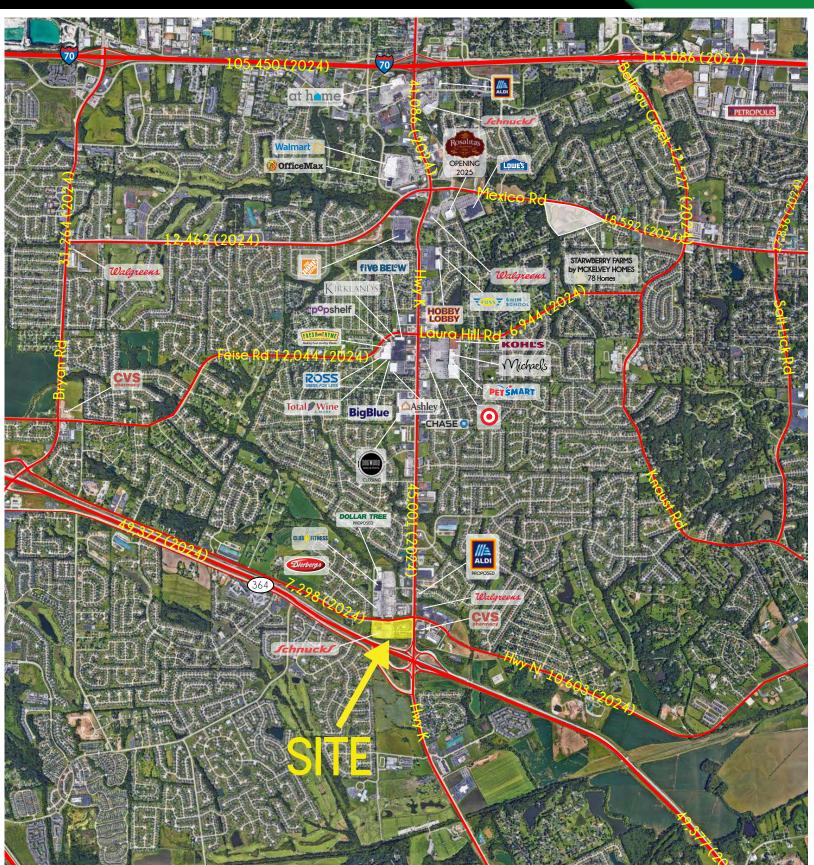

# DARDENNE CROSSING

MARKET AERIAL

- AT THE INTERSECTION OF HIGHWAYS' N, K & 364 BOASTING A COMBINED 101,676 VEHICLES PER DAY
- LOCATED IN A HIGH-GROWTH COMMUNITY WHICH HAS HAD A 40% POPULATION INCREASE IN THE LAST DECADE
- ANCHORED BY MARKET DOMINANT GROCER, SCHNUCKS MARKET
- AFFLUENT COMMUNITY WITH AN AVERAGE HOUSEHOLD INCOME OF \$122,000+ IN A 3 MILE RADIUS