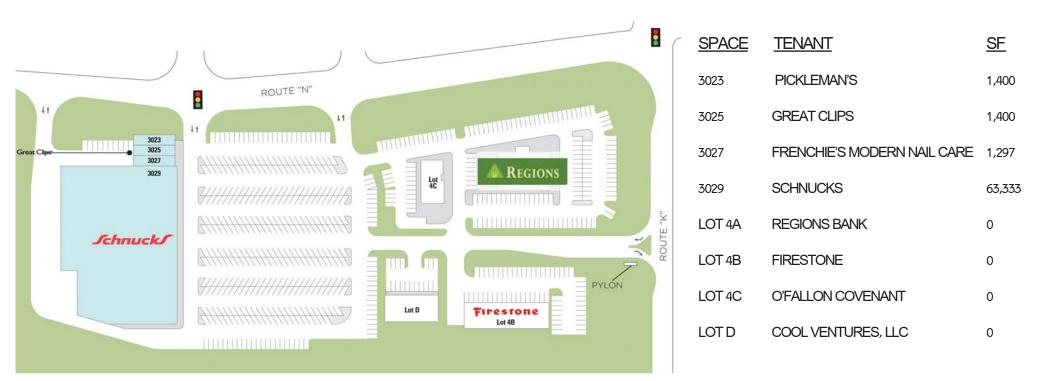

### SITE PLAN

PLEASE CONTACT:

L<sup>3</sup> CORPORATION RICK SPECTOR 314.282.9827 (DIRECT) 314.708.2009 (MOBILE) RICK@L3CORP.NET

- AT THE INTERSECTION OF HIGHWAYS' N, K & 364 BOASTING A COMBINED 86,712 VEHICLES PER DAY
- LOCATED IN A HIGH-GROWTH COMMUNITY WHICH HAS HAD A 40% POPULATION INCREASE IN THE LAST DECADE
- ANCHORED BY MARKET DOMINANT GROCER, SCHNUCKS MARKET
- AFFLUENT COMMUNITY WITH AN AVERAGE HOUSEHOLD INCOME OF \$110,000+ IN A 3 MILE RADIUS
- 163,515 POPULATION WITHIN FIVE MILES OF PROPERTY