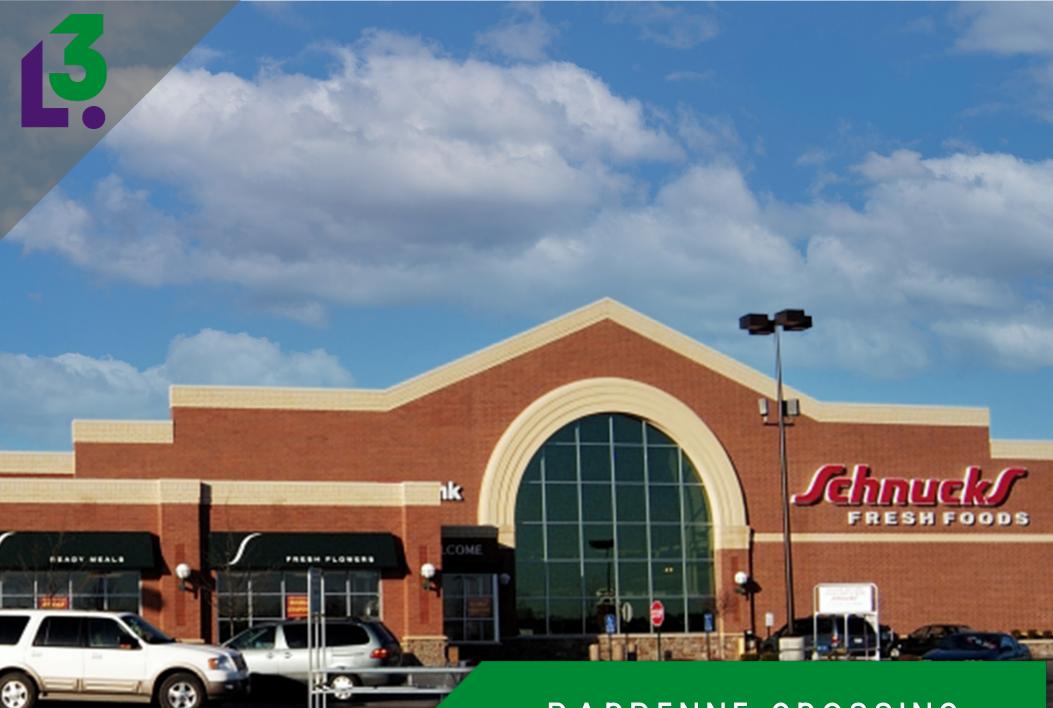

#### **DARDENNE CROSSING** 3029 STATE HWY R O'FALLON. MO 63368

## DARDENNE CROSSING

### SITE PLAN

PLEASE CONTACT:

L<sup>3</sup> CORPORATION RICK SPECTOR 314.282.9827 (DIRECT) 314.708.2009 (MOBILE) RICK@L3CORP.NET

- AT THE INTERSECTION OF HIGHWAYS' N, K & 364 BOASTING A COMBINED 86,712 VEHICLES PER DAY
- LOCATED IN A HIGH-GROWTH COMMUNITY WHICH HAS HAD A 40% POPULATION INCREASE IN THE LAST DECADE
- ANCHORED BY MARKET DOMINANT GROCER, SCHNUCKS MARKET
- AFFLUENT COMMUNITY WITH AN AVERAGE HOUSEHOLD INCOME OF \$110,000+ IN A 3 MILE RADIUS
- 163,515 POPULATION WITHIN FIVE MILES OF PROPERTY