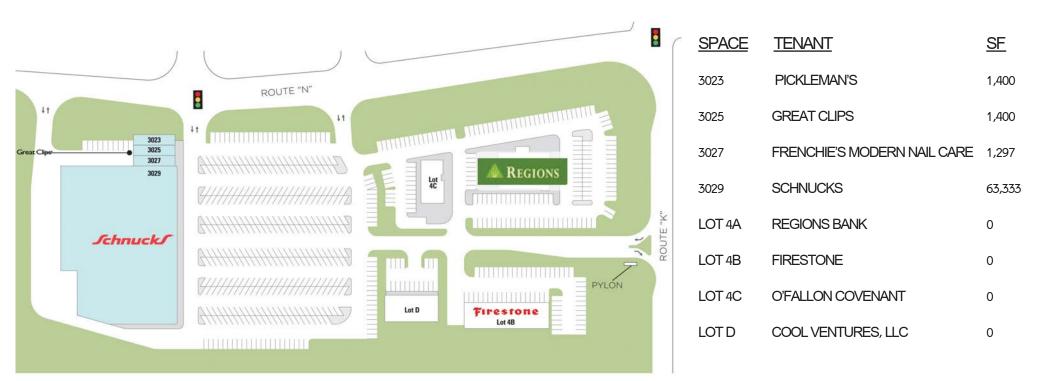

# DARDENNE CROSSING

### SITE PLAN

PLEASE CONTACT:

L<sup>3</sup> CORPORATION RICK SPECTOR 314.282.9827 (DIRECT) 314.708.2009 (MOBILE) RICK@L3CORP.NET

- AT THE INTERSECTION OF HIGHWAYS' N, K & 364 BOASTING A COMBINED 86,712 VEHICLES PER DAY
- LOCATED IN A HIGH-GROWTH COMMUNITY WHICH HAS HAD A 40% POPULATION INCREASE IN THE LAST DECADE
- ANCHORED BY MARKET DOMINANT GROCER, SCHNUCKS MARKET
- AFFLUENT COMMUNITY WITH AN AVERAGE HOUSEHOLD INCOME OF \$110,000+ IN A 3 MILE RADIUS
- 163,515 POPULATION WITHIN FIVE MILES OF PROPERTY