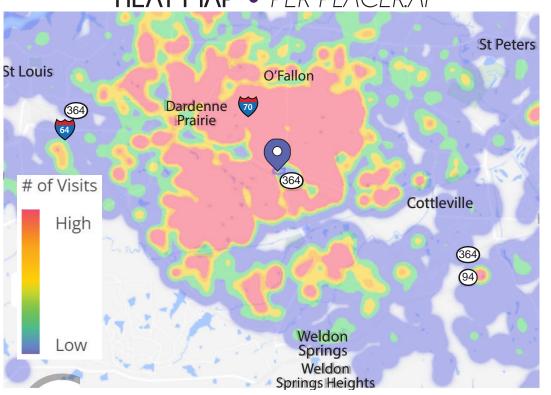

## DEMOGRAPHICS

GO TO:

SITE PLAN

MARKET AERIAL

VISIT METRICS JAN 1<sup>st</sup>, 2023 - DEC 31<sup>st</sup>, 2023 • DATA PROVIDED BY PLACERAL

VISITS/YEAR

**VISITORS** 

VISIT FREQUENCY

AVG. DWELL TIME

754.1 K

146.7 K

5.14

**37 MIN** 

#### **HEAT MAP** • PER PLACERAI