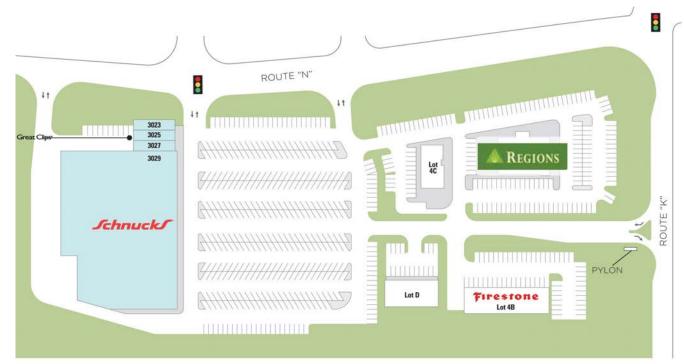

### SITE PLAN

DARDENNE CROSSING

| SPACE  | <u>TENANT</u>               | <u>SF</u> |
|--------|-----------------------------|-----------|
| 3023   | PICKLEMAN'S                 | 1,400     |
| 3025   | GREAT CLIPS                 | 1,400     |
| 3027   | FRENCHIE'S MODERN NAIL CARE | 1,297     |
| 3029   | SCHNUCKS                    | 63,333    |
| LOT 4A | REGIONS BANK                | 0         |
| LOT 4B | FIRESTONE                   | 0         |
| LOT 4C | O'FALLON COVENANT           | 0         |
| LOTD   | COOL VENTURES, LLC          | 0         |