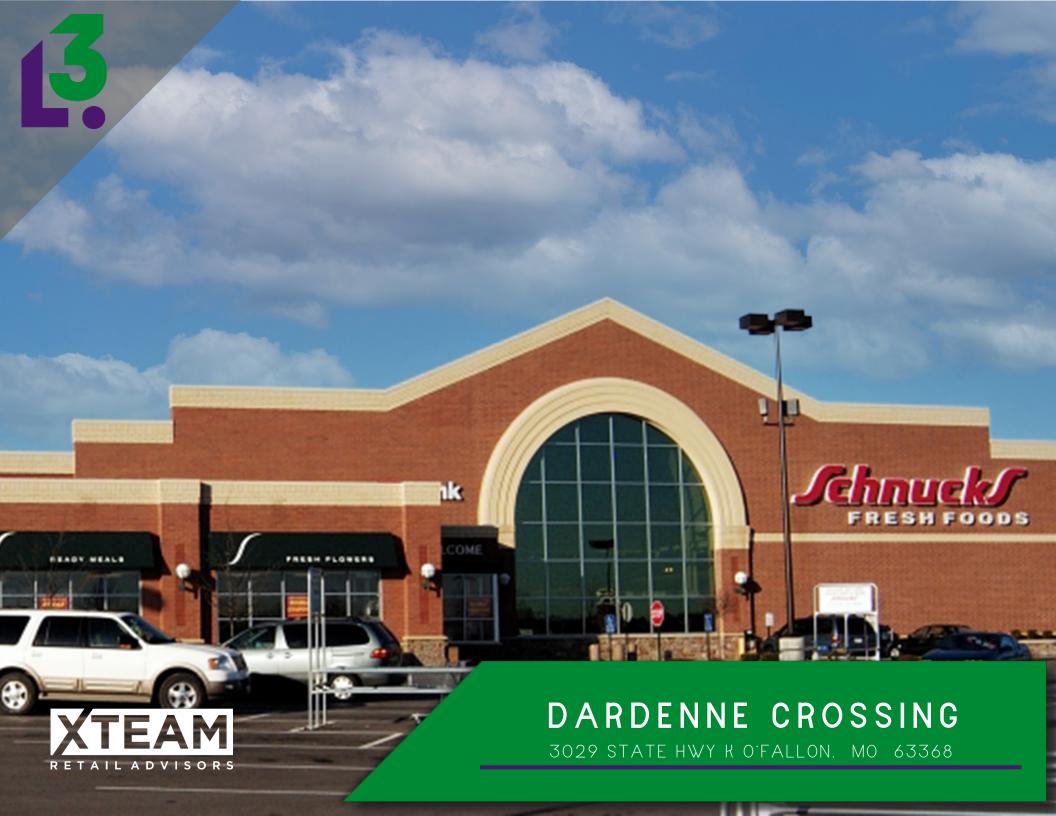

- AT THE INTERSECTION OF HIGHWAYS' N, K & 364 BOASTING A COMBINED 98,462 VEHICLES PER DAY
- LOCATED IN A HIGH-GROWTH COMMUNITY WHICH HAS HAD A 40% POPULATION INCREASE IN THE LAST DECADE
- ANCHORED BY MARKET DOMINANT GROCER, SCHNUCKS MARKET
- AFFLUENT COMMUNITY WITH AN AVERAGE HOUSEHOLD INCOME OF \$110,000+ IN A 3 MILE RADIUS
- 163,515 POPULATION WITHIN FIVE MILES OF PROPERTY