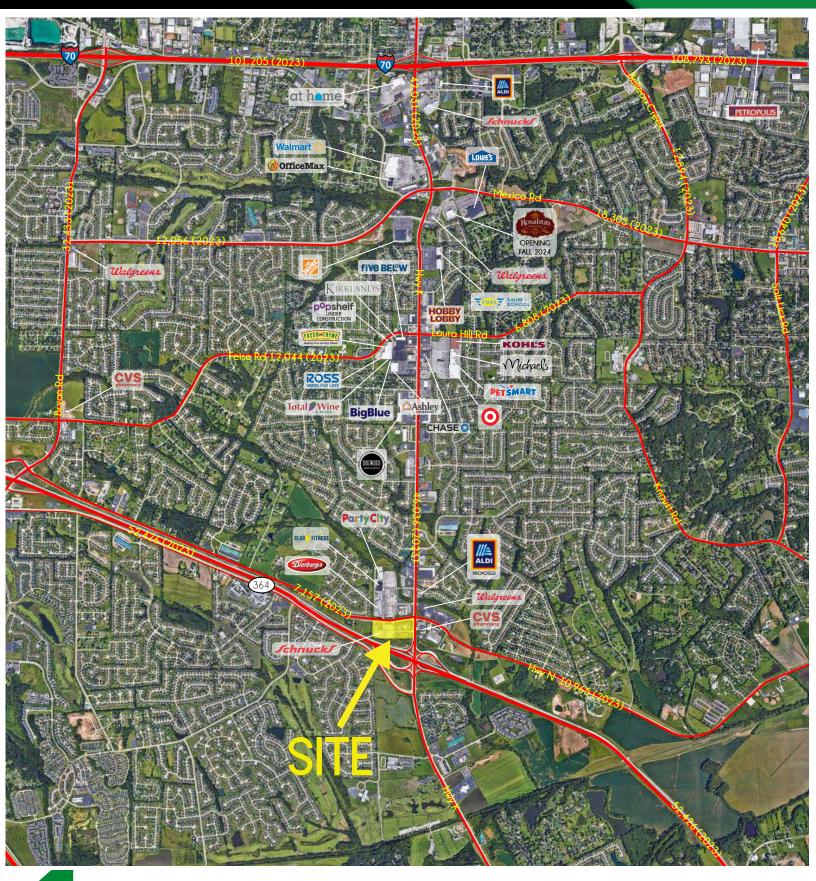

# DARDENNE CROSSING

MARKET AERIAL

PLEASE CONTACT: L3 CORPORATION

RICK SPECTOR

314.282.9827 (DIRECT)

314.708.2009 (MOBILE)

RICK@L3CORP.NET

- AT THE INTERSECTION OF HIGHWAYS' N, K & 364 BOASTING A COMBINED 98,462 VEHICLES PER DAY
- LOCATED IN A HIGH-GROWTH COMMUNITY WHICH HAS HAD A 40% POPULATION INCREASE IN THE LAST DECADE
- ANCHORED BY MARKET DOMINANT GROCER, SCHNUCKS MARKET
- AFFLUENT COMMUNITY WITH AN AVERAGE HOUSEHOLD INCOME OF \$110,000+ IN A 3 MILE RADIUS
- 163,515 POPULATION WITHIN FIVE MILES OF PROPERTY