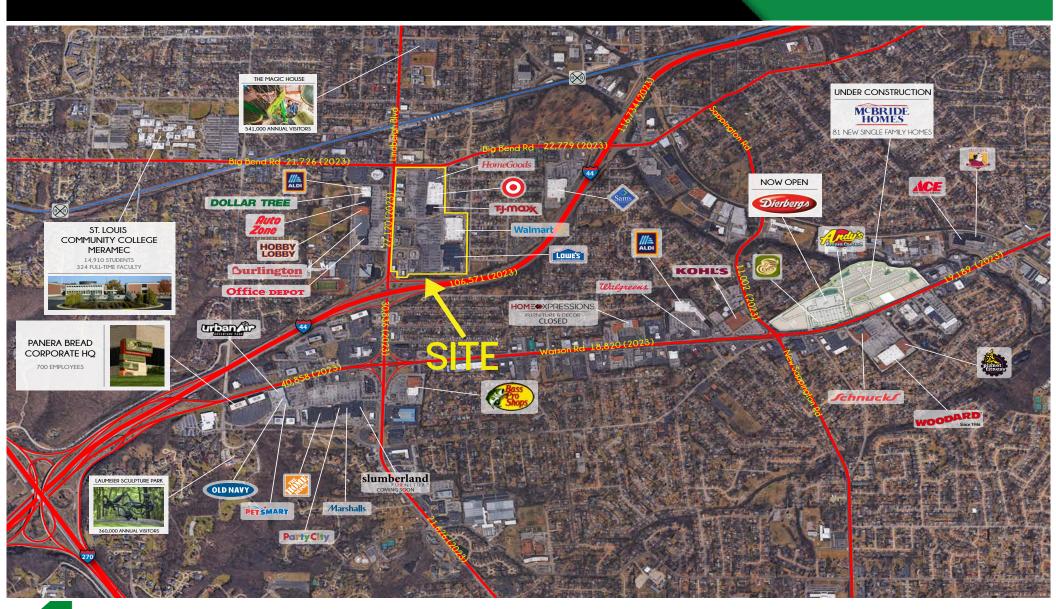

# KIRKWOOD COMMONS

MARKET AERIAL

PLEASE CONTACT:

L<sup>3</sup> CORPORATION RICK SPECTOR

314.282.9827 (DIRECT)
314.708.2009 (MOBILE)
RICK@L3CORP.NET

The information in this flyer has been obtained from sources believed reliable. While we do not doubt its accuracy, we have not verified it and make no guarantee about it. It is your responsibility to independently confirm its accuracy and completeness. Any projections, opinions, assumptions or estimates used are for example only and do not represent the current or future performance of the property. The value of this transaction to you depends on tax and other factors which should be evaluated by your tax, financial and legal advisors. You and your advisors should conduct a careful, independent investigation of the property to determine to your satisfaction the suitability of the property for your needs.

KIRKWOOD COMMONS

- EXCELLENT LOCATION JUST NORTH OF 1-44 WITH 106,000+ VPD
- GREAT VISIBILITY FROM HIGHLY-TRAFFICKED S. KIRKWOOD BLVD WITH 27,000+ VPD
- MARKET DOMINANT POWER CENTER HOSTING STRONG NATIONAL RETAILERS INCLUDING TARGET, LOWE'S, WALMART, T.J. MAXX AND HOMEGOODS