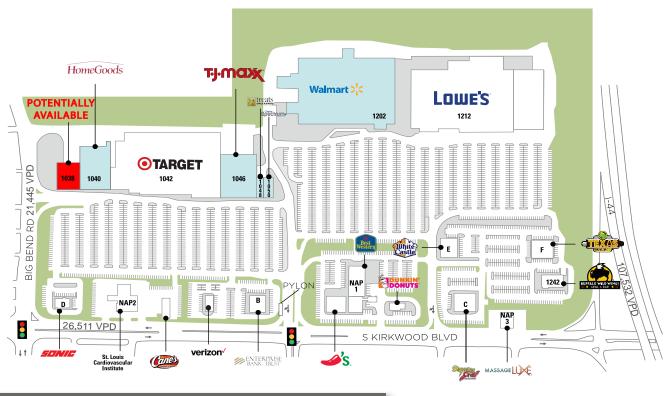

| <u>SPACE</u> | <u>TENANT</u>           | <u>SF</u> |            |
|--------------|-------------------------|-----------|------------|
| 1038         | POTENTIALLY AVAILABLE   | 12,000    |            |
| 1040         | HOMEGOODS               | 25,000    |            |
| 1042         | TARGET                  | 0         | PO         |
| 1046         | TJ MAXX                 | 30,000    | A          |
| 1048         | TREATS UNLEASHED        | 2,397     |            |
| 1050         | CHARTER SPECTRUM        | 4,500     | - A        |
| 1202         | WALMART                 | 135,806   | 21,445 VPD |
| 1212         | LOWE'S                  | 0         | 7 8        |
| 1242         | BUFFALO WILD WINGS      | 0         | BEND       |
| В            | ENTERPRISE BANK & TRUST | 0         | BIG        |
| С            | STORMING CRAB           | 0         | )          |
| D            | SONIC                   | 0         |            |
| Е            | WHITE CASTLE            | 0         | ) † † (    |
| F            | TEXAS ROADHOUSE         | 0         |            |