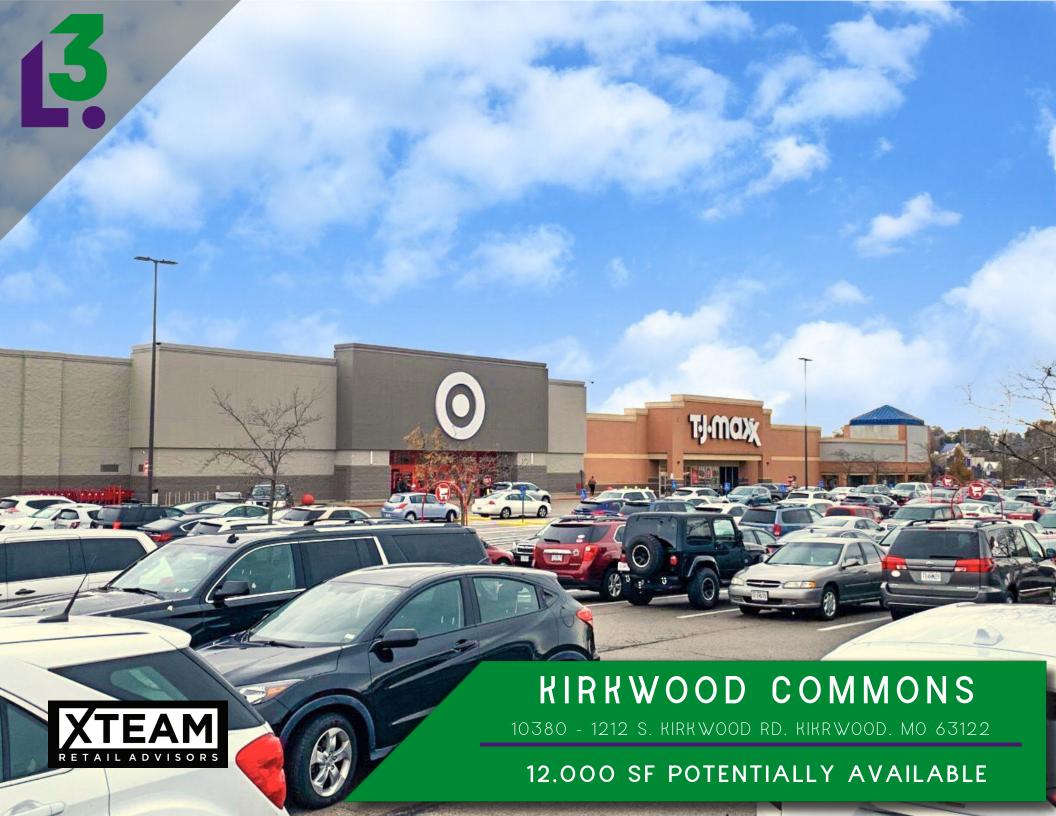

- JR. BOX POSSIBLY COMING AVAILABLE IN EARLY 2027
- EXCELLENT LOCATION JUST NORTH OF 1-44 WITH 106,000+ VPD
- GREAT VISIBILITY FROM HIGHLY-TRAFFICKED S. KIRKWOOD BLVD WITH 26,000+ VPD
- MARKET DOMINANT POWER CENTER HOSTING STRONG NATIONAL RETAILERS INCLUDING TARGET, LOWE'S, WALMART, T.J. MAXX AND HOMEGOODS