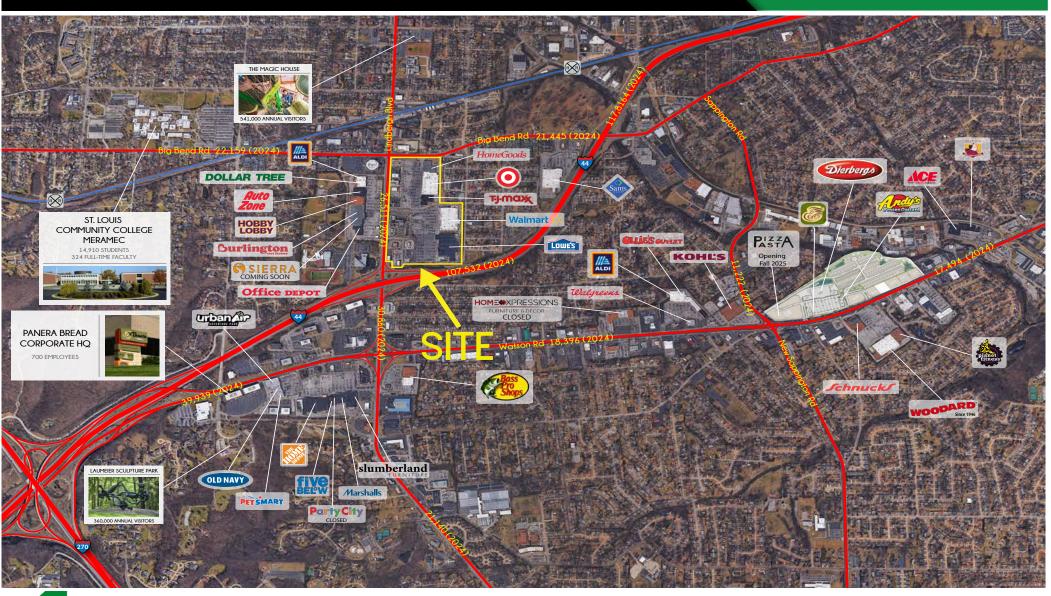

#### GO TO:

SITE PLAN

**PICTURES** 

MARKET AERIAL

- JR. BOX POSSIBLY COMING AVAILABLE IN EARLY 2027
- EXCELLENT LOCATION JUST NORTH OF 1-44 WITH 106,000+ VPD
- GREAT VISIBILITY FROM HIGHLY-TRAFFICKED S. KIRKWOOD BLVD WITH 26,000+ VPD
- MARKET DOMINANT POWER CENTER HOSTING STRONG NATIONAL RETAILERS INCLUDING TARGET, LOWE'S, WALMART, T.J. MAXX AND HOMEGOODS