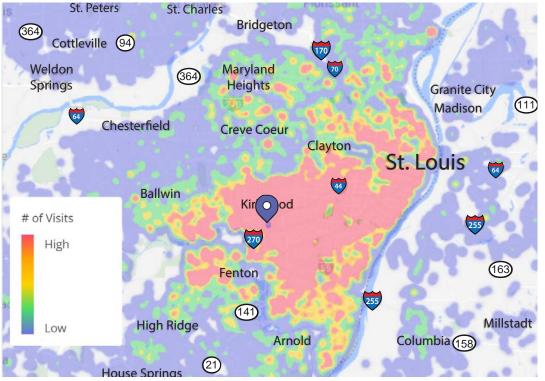

## VISIT METRICS JUN 1st, 2024 - MAY 31st, 2025 • DATA PROVIDED BY PLACERAL

**VISITORS** 

VISITS/YEAR

7.4 M 1.3 M

VISIT FREQUENCY

5.55

AVG. DWELL TIME

42 MIN

#### **HEAT MAP** • PER PLACERAI