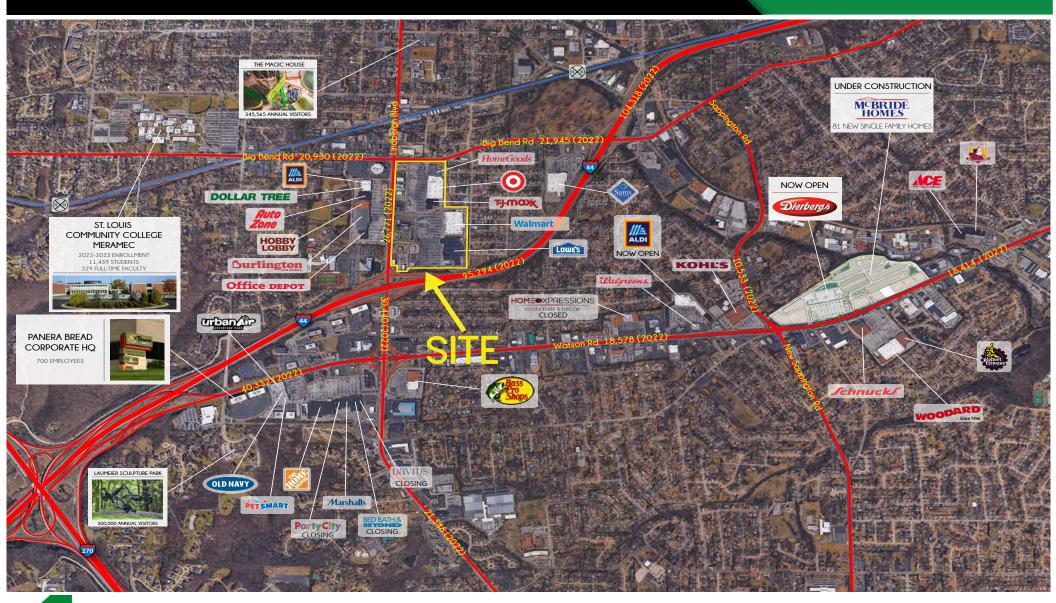

# KIRKWOOD COMMONS

MARKET AERIAL

PLEASE CONTACT:

L<sup>3</sup> CORPORATION
RICK SPECTOR

314.282.9827 (DIRECT)
314.708.2009 (MOBILE)
RICK@L3CORP.NET

The information in this flyer has been obtained from sources believed reliable. While we do not doubt its accuracy, we have not verified it and make no guarantee about it. It is your responsibility to independently confirm its accuracy and completeness. Any projections, opinions, assumptions or estimates used are for example only and do not represent the current or future performance of the property. The value of this transaction to you depends on tax and other factors which should be evaluated by your tax, financial and legal advisors. You and your advisors should conduct a careful, independent investigation of the property to determine to your satisfaction the suitability of the property for your needs.

KIRKWOOD COMMONS

- EXCELLENT LOCATION JUST NORTH OF 1-44 WITH 95,000+ VPD
- GREAT VISIBILITY FROM HIGHLY-TRAFFICKED S. KIRKWOOD BLVD WITH 26,000+ VPD
- MARKET DOMINANT POWER CENTER HOSTING STRONG NATIONAL RETAILERS INCLUDING TARGET, LOWE'S, WALMART, T.J. MAXX AND HOMEGOODS