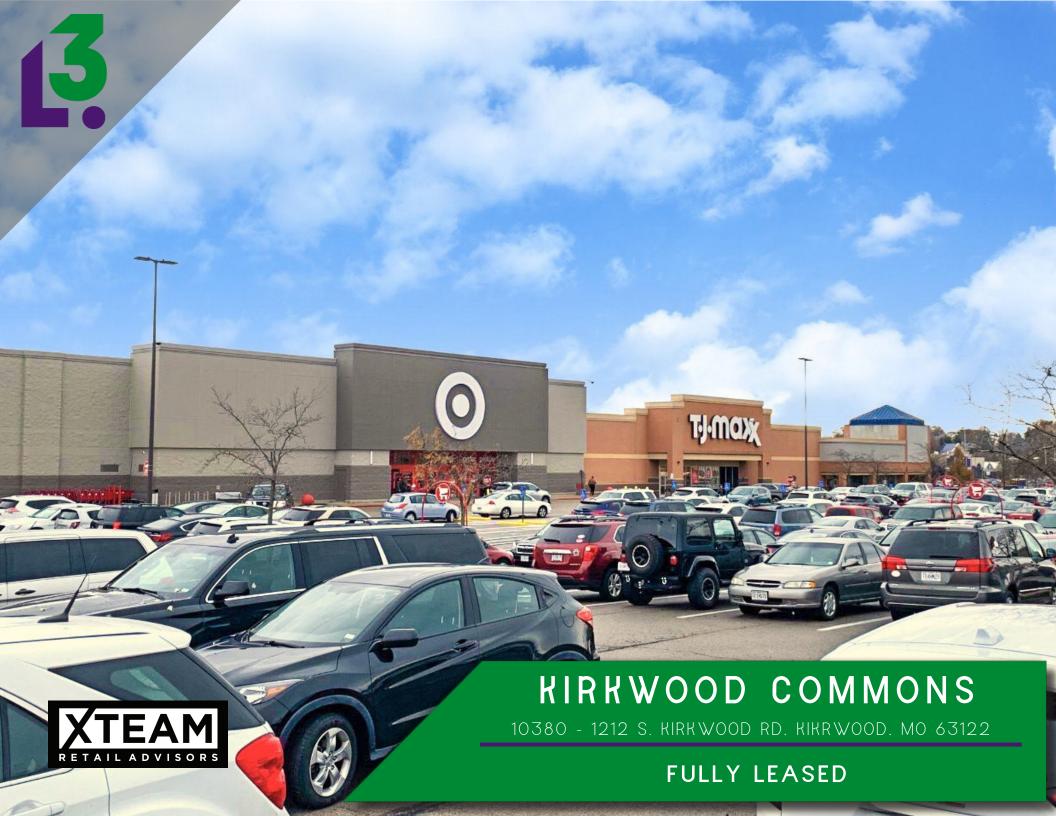

KIRKWOOD COMMONS

- EXCELLENT LOCATION JUST NORTH OF 1-44 WITH 95,000+ VPD
- GREAT VISIBILITY FROM HIGHLY-TRAFFICKED S. KIRKWOOD BLVD WITH 26,000+ VPD
- MARKET DOMINANT POWER CENTER HOSTING STRONG NATIONAL RETAILERS INCLUDING TARGET, LOWE'S, WALMART, T.J. MAXX AND HOMEGOODS

# PICTURES