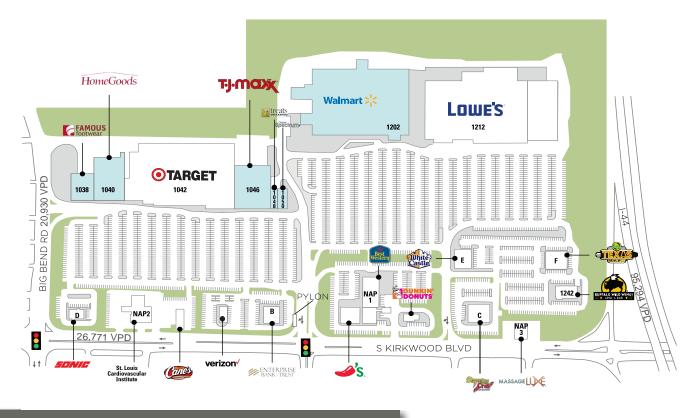

# SITE PLAN

| <u>TENANT</u>           | <u>SF</u>                                                                                                                                                             |
|-------------------------|-----------------------------------------------------------------------------------------------------------------------------------------------------------------------|
| FAMOUS FOOTWEAR         | 12,000                                                                                                                                                                |
| HOMEGOODS               | 25,000                                                                                                                                                                |
| TARGET                  | 0                                                                                                                                                                     |
| TJ MAXX                 | 30,000                                                                                                                                                                |
| TREATS UNLEASHED        | 2,397                                                                                                                                                                 |
| CHARTER SPECTRUM        | 4,500                                                                                                                                                                 |
| WALMART                 | 135,80                                                                                                                                                                |
| LOWE'S                  | 0                                                                                                                                                                     |
| BUFFALO WILD WINGS      | 0                                                                                                                                                                     |
| ENTERPRISE BANK & TRUST | 0                                                                                                                                                                     |
| STORMING CRAB           | 0                                                                                                                                                                     |
| SONIC                   | 0                                                                                                                                                                     |
| WHITE CASTLE            | 0                                                                                                                                                                     |
| TEXAS ROADHOUSE         | 0                                                                                                                                                                     |
|                         | FAMOUS FOOTWEAR HOMEGOODS TARGET TJ MAXX TREATS UNLEASHED CHARTER SPECTRUM WALMART LOWE'S BUFFALO WILD WINGS ENTERPRISE BANK & TRUST STORMING CRAB SONIC WHITE CASTLE |